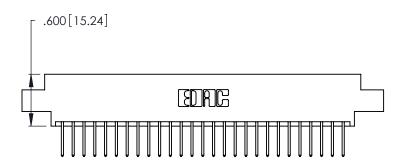

1

Card Slot Accepts .054 [1.37] to .070 [1.78] Thick P.C. Board .330 [8.38] Card Slot .160 [4.07] Point of Contact

- INSULATOR MATERIAL: THERMOPLASTIC POLYESTER, UL 94V-0 CONTACT MATERIAL; COPPER, NICKEL, TIN ALLOY CA-725
- CONTACT PLATING: GOLD ON THE MATING AREA, TIN-LEAD ON THE CONTACT TAILS, NICKEL UNDERPLATE

| 346/396 SERIES CARD EDGE CONNECTOR |
|------------------------------------|
| PART NUMBER: 346-054-526-802       |

YOUR CONNECTION TO QUALITY & SERVICE

**EDAC INC** TORONTO, ONTARIO CANADA

THESE DRAWINGS AND SPECIFICATIONS ARE THE PROPERTY OF EDAC INC.,AND SHALL NOT BE REPRODUCED, OR COPIED OR USED AS THE BASIS FOR THE MANUFACTURE OR SALE OF APPARATUS WITHOUT WRITTEN PERMISSION.