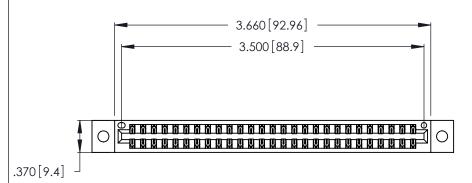

1

Card Slot Accepts .054 [1.37] to .070 [1.78] Thick P.C. Board .330 [8.38] Card Slot .160 [4.07] Point of Contact

- INSULATOR MATERIAL: THERMOPLASTIC POLYESTER, UL 94V-0 CONTACT MATERIAL; COPPER, NICKEL, TIN ALLOY CA-725
- CONTACT PLATING: GOLD ON THE MATING AREA, TIN-LEAD ON THE CONTACT TAILS, NICKEL UNDERPLATE

| 346/396 SERIES CARD EDGE CONNECTOR |
|------------------------------------|
| PART NUMBER: 346-054-526-802       |

YOUR CONNECTION TO QUALITY & SERVICE

**EDAC INC** TORONTO, ONTARIO CANADA

THESE DRAWINGS AND SPECIFICATIONS ARE THE PROPERTY OF EDAC INC.,AND SHALL NOT BE REPRODUCED, OR COPIED OR USED AS THE BASIS FOR THE MANUFACTURE OR SALE OF APPARATUS WITHOUT WRITTEN PERMISSION.