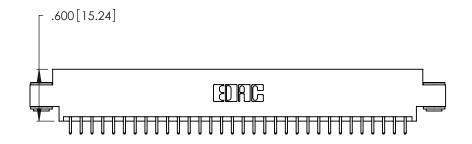

Contact Dimensions: 521-P.C. Tail .025 Sq. (0.64 Sq.) - Tail LG. =.150 (3.81) .125 (3.18) Contact Spacing x .250 (6.35) Row Spacing

.370 [9.4]

THIS IS A C.A.D. GENERATED DRAWING DO NOT MAKE MANUAL REVISIONS TO MASTER.

Card Slot Accepts .054 [1.37] to .070 [1.78] Thick P.C. Board .330 [8.38] Card Slot .160 [4.07] Point of Contact

INSULATOR MATERIAL: THERMOPLASTIC POLYESTER, UL 94V-0 CONTACT MATERIAL; COPPER, NICKEL, TIN ALLOY CA-725