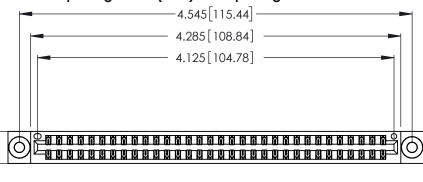

CONTACT PLATING: GOLD ON THE MATING AREA, TIN-LEAD ON THE CONTACT TAILS, NICKEL UNDERPLATE

346/396 SERIES CARD EDGE CONNECTOR PART NUMBER: 346-064-521-803

YOUR CONNECTION TO QUALITY & SERVICE

**EDAC INC** TORONTO, ONTARIO CANADA