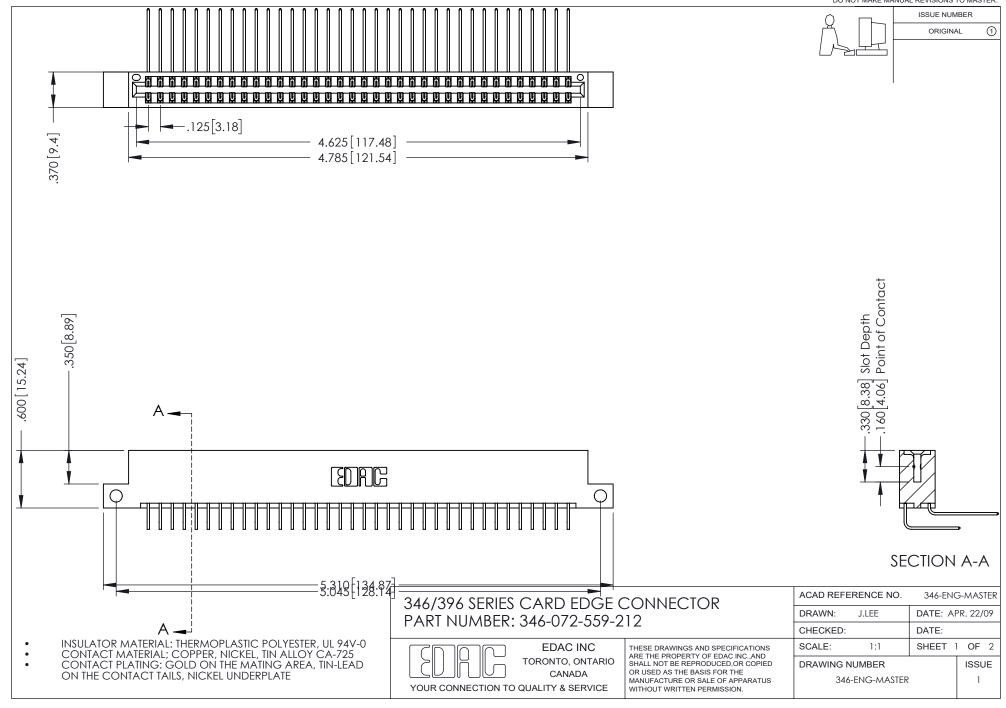

## **Contact Code 556**

INSULATOR MATERIAL: THERMOPLASTIC POLYESTER, UL 94V-0 CONTACT MATERIAL; COPPER, NICKEL, TIN ALLOY CA-725 CONTACT PLATING: GOLD ON THE MATING AREA, TIN-LEAD

ON THE CONTACT TAILS, NICKEL UNDERPLATE

## 346/396 SERIES CARD EDGE CONNECTOR CONTACT CODE 555,556,558,559,560 DIMENSIONS

YOUR CONNECTION TO QUALITY & SERVICE

**EDAC INC** TORONTO, ONTARIO CANADA

THESE DRAWINGS AND SPECIFICATIONS ARE THE PROPERTY OF EDAC INC.,AND SHALL NOT BE REPRODUCED, OR COPIED OR USED AS THE BASIS FOR THE MANUFACTURE OR SALE OF APPARATUS WITHOUT WRITTEN PERMISSION.