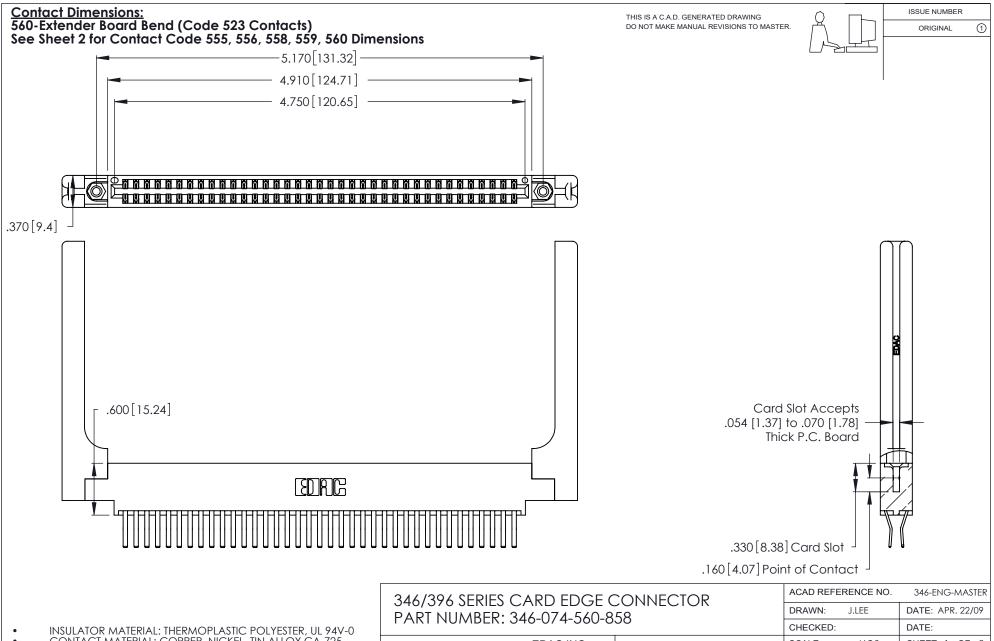

INSULATOR MATERIAL: THERMOPLASTIC POLYESTER, UL 94V-0 CONTACT MATERIAL; COPPER, NICKEL, TIN\_ALLOY CA-725 CONTACT PLATING: GOLD ON THE MATING AREA, TIN-LEAD ON THE CONTACT TAILS, NICKEL UNDERPLATE

YOUR CONNECTION TO QUALITY & SERVICE

| ACAD REFERENCE NO. |             | 346-ENG-MASTER |           |
|--------------------|-------------|----------------|-----------|
| DRAWN:             | J.LEE       | DATE: AF       | PR. 22/09 |
| CHECKED:           |             | DATE:          |           |
| SCALE:             | N.T.S       | SHEET          | OF 2      |
| DRAWING N          | UMBER       |                | ISSUE     |
| 346                | -ENG-MASTER |                | 1         |
|                    |             |                |           |