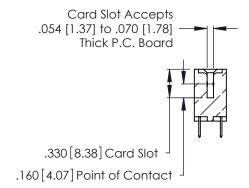

346/396 SERIES CARD EDGE CONNECTOR CONTACT CODE 555,556,558,559,560 DIMENSIONS

YOUR CONNECTION TO QUALITY & SERVICE

**EDAC INC** TORONTO, ONTARIO CANADA

THESE DRAWINGS AND SPECIFICATIONS ARE THE PROPERTY OF EDAC INC.,AND SHALL NOT BE REPRODUCED, OR COPIED OR USED AS THE BASIS FOR THE MANUFACTURE OR SALE OF APPARATUS WITHOUT WRITTEN PERMISSION.

**Contact Code 560** 

INSULATOR MATERIAL: THERMOPLASTIC POLYESTER, UL 94V-0 CONTACT MATERIAL; COPPER, NICKEL, TIN ALLOY CA-725 CONTACT PLATING: GOLD ON THE MATING AREA, TIN-LEAD ON THE CONTACT TAILS, NICKEL UNDERPLATE