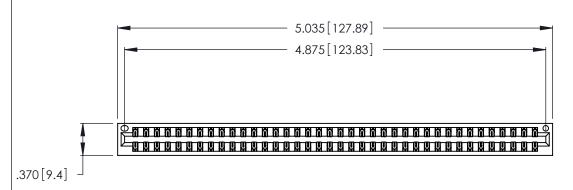

| 346/396 SERIES CARD EDGE CONNECTOR |
|------------------------------------|
| PART NUMBER: 346-076-520-201       |

**EDAC INC** TORONTO, ONTARIO CANADA

THESE DRAWINGS AND SPECIFICATIONS ARE THE PROPERTY OF EDAC INC., AND SHALL NOT BE REPRODUCED, OR COPIED OR USED AS THE BASIS FOR THE MANUFACTURE OR SALE OF APPARATUS WITHOUT WRITTEN PERMISSION.

<u>Contact Dimensions:</u>
520-P.C. Tail .030x.018 (0.76x0.46) - Tail LG. = .175 (4.45) .125 (3.18) Contact Spacing x .250 (6.35) Row Spacing

THIS IS A C.A.D. GENERATED DRAWING DO NOT MAKE MANUAL REVISIONS TO MASTER.