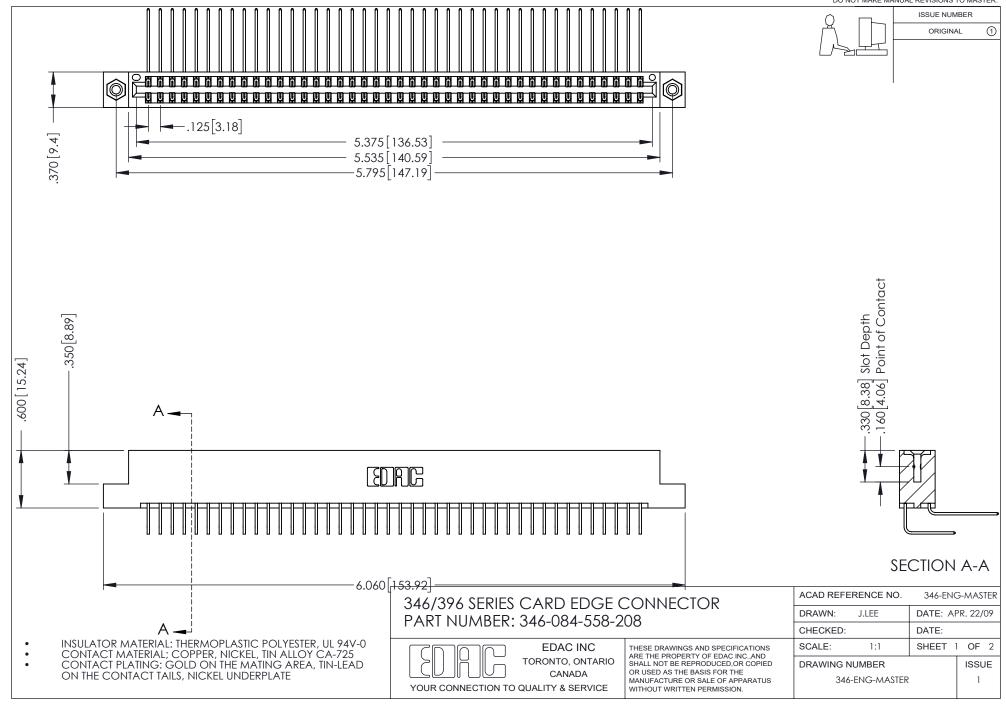

## **Contact Code 556**

INSULATOR MATERIAL: THERMOPLASTIC POLYESTER, UL 94V-0 CONTACT MATERIAL; COPPER, NICKEL, TIN ALLOY CA-725 CONTACT PLATING: GOLD ON THE MATING AREA, TIN-LEAD

ON THE CONTACT TAILS, NICKEL UNDERPLATE

## 346/396 SERIES CARD EDGE CONNECTOR CONTACT CODE 555,556,558,559,560 DIMENSIONS

YOUR CONNECTION TO QUALITY & SERVICE

**EDAC INC** TORONTO, ONTARIO CANADA

THESE DRAWINGS AND SPECIFICATIONS ARE THE PROPERTY OF EDAC INC.,AND SHALL NOT BE REPRODUCED, OR COPIED OR USED AS THE BASIS FOR THE MANUFACTURE OR SALE OF APPARATUS WITHOUT WRITTEN PERMISSION.