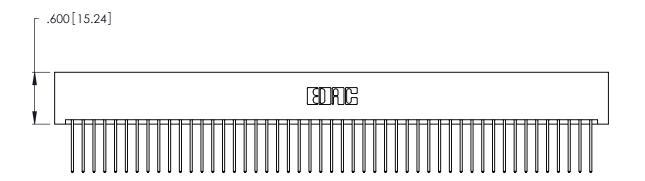

346/396 SERIES CARD EDGE CONNECTOR PART NUMBER: 346-098-540-201

**EDAC INC** TORONTO, ONTARIO CANADA

THESE DRAWINGS AND SPECIFICATIONS ARE THE PROPERTY OF EDAC INC., AND SHALL NOT BE REPRODUCED, OR COPIED OR USED AS THE BASIS FOR THE MANUFACTURE OR SALE OF APPARATUS WITHOUT WRITTEN PERMISSION.

<u>Contact Dimensions:</u>
540-Wire Wrap .025 Sq. (0.64 Sq.) - Tail LG. =.560 (14.22)
.125 (3.18) Contact Spacing x .250 (6.35) Row Spacing

THIS IS A C.A.D. GENERATED DRAWING DO NOT MAKE MANUAL REVISIONS TO MASTER.