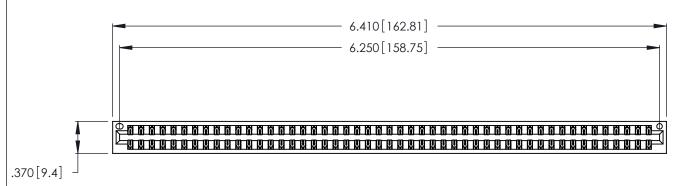

346/396 SERIES CARD EDGE CONNECTOR PART NUMBER: 346-098-540-201

**EDAC INC** TORONTO, ONTARIO CANADA

THESE DRAWINGS AND SPECIFICATIONS ARE THE PROPERTY OF EDAC INC., AND SHALL NOT BE REPRODUCED, OR COPIED OR USED AS THE BASIS FOR THE MANUFACTURE OR SALE OF APPARATUS WITHOUT WRITTEN PERMISSION.

<u>Contact Dimensions:</u>
540-Wire Wrap .025 Sq. (0.64 Sq.) - Tail LG. =.560 (14.22)
.125 (3.18) Contact Spacing x .250 (6.35) Row Spacing

THIS IS A C.A.D. GENERATED DRAWING DO NOT MAKE MANUAL REVISIONS TO MASTER.