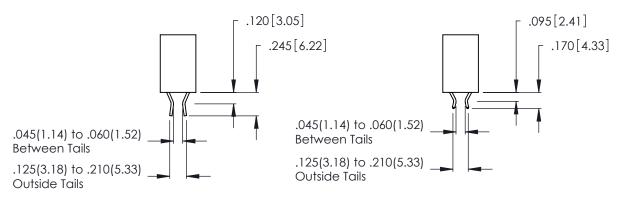

346/396 SERIES CARD EDGE CONNECTOR CONTACT CODE 555,556,558,559,560 DIMENSIONS

YOUR CONNECTION TO QUALITY & SERVICE

**EDAC INC** TORONTO, ONTARIO CANADA

THESE DRAWINGS AND SPECIFICATIONS ARE THE PROPERTY OF EDAC INC.,AND SHALL NOT BE REPRODUCED, OR COPIED OR USED AS THE BASIS FOR THE MANUFACTURE OR SALE OF APPARATUS WITHOUT WRITTEN PERMISSION.

THIS IS A C.A.D. GENERATED DRAWING DO NOT MAKE MANUAL REVISIONS TO MASTER.

ISSUE NUMBER

ORIGINAL

1

**Contact Code 555** 

Contact Code 556

**Contact Code 558** 

**Contact Code 559** 