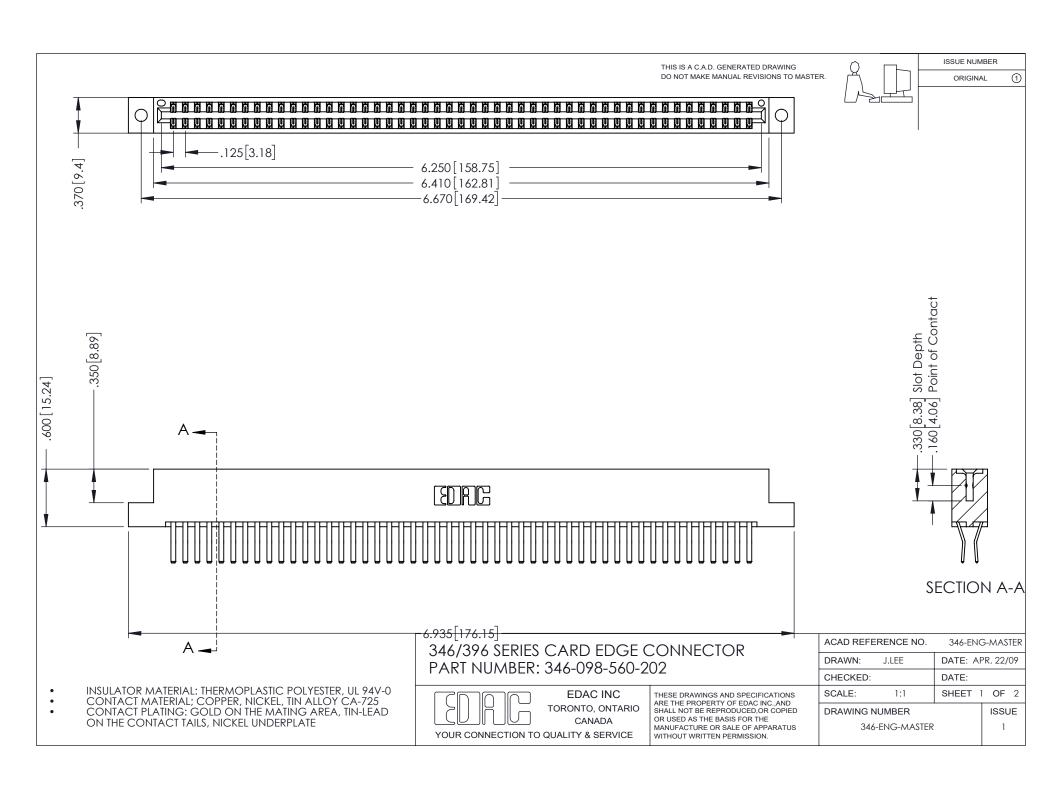

## **Contact Code 556**

INSULATOR MATERIAL: THERMOPLASTIC POLYESTER, UL 94V-0 CONTACT MATERIAL; COPPER, NICKEL, TIN ALLOY CA-725 CONTACT PLATING: GOLD ON THE MATING AREA, TIN-LEAD

ON THE CONTACT TAILS, NICKEL UNDERPLATE

## 346/396 SERIES CARD EDGE CONNECTOR CONTACT CODE 555,556,558,559,560 DIMENSIONS

YOUR CONNECTION TO QUALITY & SERVICE

**EDAC INC** TORONTO, ONTARIO CANADA

THESE DRAWINGS AND SPECIFICATIONS ARE THE PROPERTY OF EDAC INC.,AND SHALL NOT BE REPRODUCED, OR COPIED OR USED AS THE BASIS FOR THE MANUFACTURE OR SALE OF APPARATUS WITHOUT WRITTEN PERMISSION.