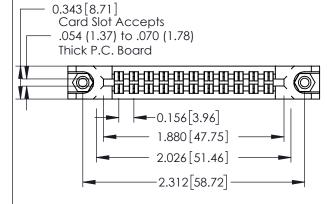

**Mounting Option** 78-In-Line Card Guides **Contact Detail** 

556-Extender Board Bend (Code 520 Contacts) .156 [3.96] Contact Spacing x .140 [3.56] Row Spacing

**See Accompanying Page for: Mounting Options** 