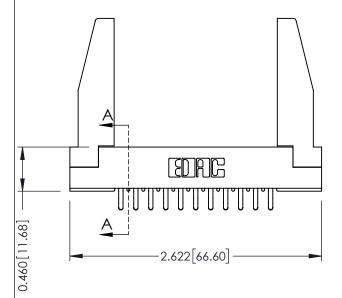

0.295[7.49] Card Slot SECTION A-A 0.090[2.29] Point of Contact

| 305 / 315 / 355<br>Part Number: 3 | •        |                                   |
|-----------------------------------|----------|-----------------------------------|
|                                   | EDAC INC | THESE DRAWINGS AND SPECIFICATIONS |