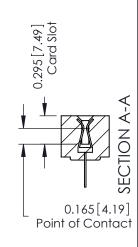

**Mounting Option Contact Detail** THIS IS A C.A.D. GENERATED DRAWING 101-No Mounting Lugs 400-Wire Hole .087x.015(2.21x0.38) - Tail LG.=.282(7.16) DO NOT MAKE MANUAL REVISIONS TO MASTER. .156 [3.96] Contact Spacing with Single Centreline Row - 0.500 [12.70] Card Slot Accepts .054 (1.37) to .070 (1.78) Thick P.C. Board 0.156 3.96 6.872 [174.55] - 7.018[178.26] **-**