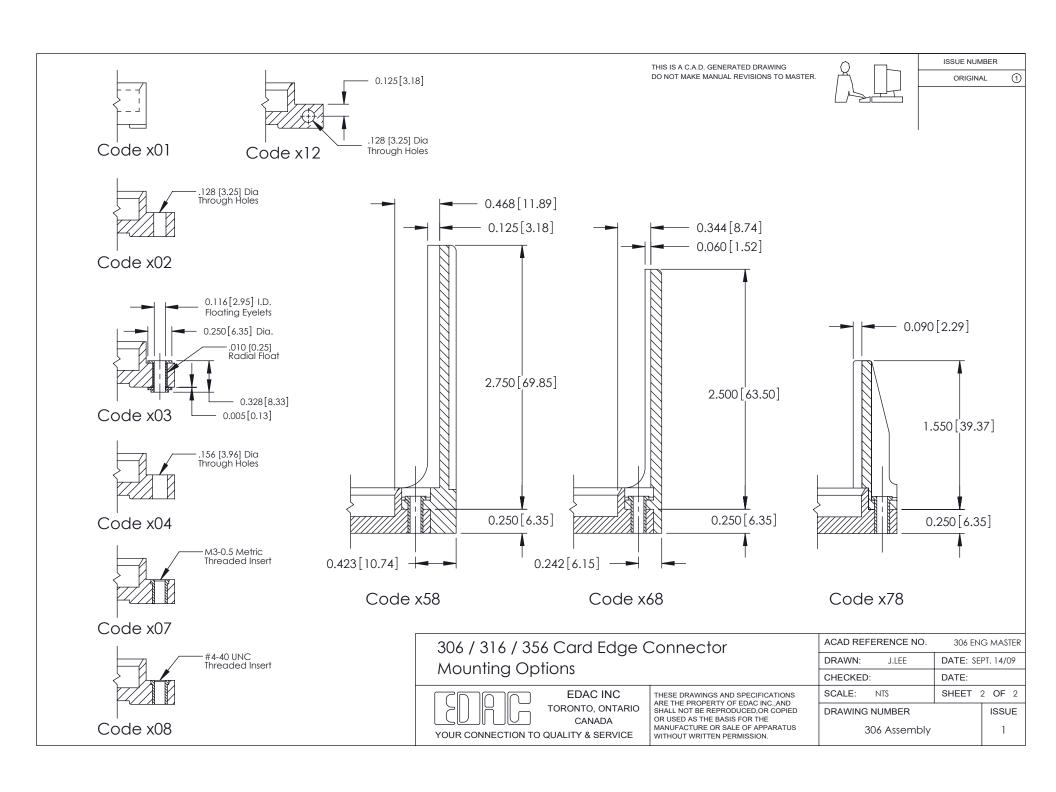

ISSUE NUMBER

ORIGINAL

1

**See Accompanying Pages for: Mounting Options** 

306 / 316 / 356 Card Edge Connector Part Number: 356-043-400-101

YOUR CONNECTION TO QUALITY & SERVICE

**EDAC INC** TORONTO, ONTARIO CANADA

THESE DRAWINGS AND SPECIFICATIONS ARE THE PROPERTY OF EDAC INC., AND SHALL NOT BE REPRODUCED, OR COPIED OR USED AS THE BASIS FOR THE MANUFACTURE OR SALE OF APPARATUS WITHOUT WRITTEN PERMISSION.

| ACAD REFERENCE NO. | 306 ENG MASTER    |
|--------------------|-------------------|
| DRAWN: J.LEE       | DATE: SEPT. 14/09 |
| CHECKED:           | DATE:             |
| SCALE: NTS         | SHEET 1 OF 2      |
| DRAWING NUMBER     | ISSUE             |
| 306 Assembly       | 1                 |