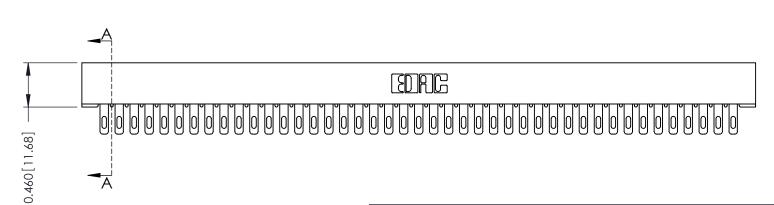

**Mounting Option Contact Detail** THIS IS A C.A.D. GENERATED DRAWING 101-No Mounting Lugs 400-Wire Hole .087x.015(2.21x0.38) - Tail LG.=.282(7.16) DO NOT MAKE MANUAL REVISIONS TO MASTER. .156 [3.96] Contact Spacing with Single Centreline Row - 0.500 [12.70] Card Slot Accepts .054 (1.37) to .070 (1.78) Thick P.C. Board 0.156 3.96 6.872 [174.55] - 7.018[178.26] **-**