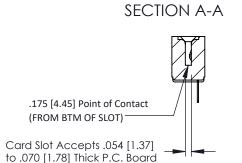

## **See Accompanying Pages for:**

- **Contact Bend Details**
- **Mounting Options**

ACAD REFERENCE NO.

307 ENG MASTER

OF 3

**ISSUE** 

DATE: AUG. 11/09

DATE: