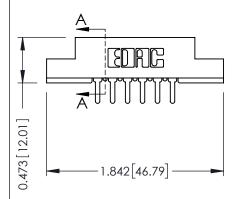

## **See Accompanying Pages for:**

- **Contact Bend Details**
- **Mounting Options**

ACAD REFERENCE NO.

307 ENG MASTER

OF 3

**ISSUE** 

DATE: AUG. 11/09

DATE: