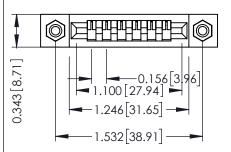

**Mounting Option** #4-40 Unified Threaded Inserts **Contact Detail** 

PC Tail .046x.013(1.17x0.33) - Tail LG=.213(5.41) .156 [3.96] Contact Spacing x .200 [5.08] Row Spacing THIS IS A C.A.D. GENERATED DRAWING DO NOT MAKE MANUAL REVISIONS TO MASTER.