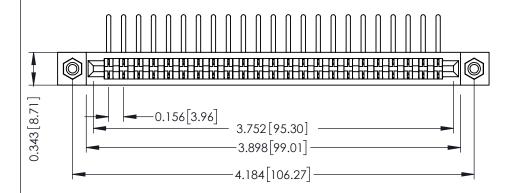

**Mounting Option** #4-40 Unified Threaded Inserts **Contact Detail** 

90 Degree Bend (Code 541 Contacts)

.156 [3.96] Contact Spacing x .200 [5.08] Row Spacing

307 / 357 Card Edge Connector Part Number: 357-023-557-108

| ACAD REFERENCE NO. 307 ENG MASTER |                  |
|-----------------------------------|------------------|
| DRAWN: J.LEE                      | DATE: AUG. 11/09 |
| CHECKED:                          | DATE:            |
| SCALE: NTS                        | SHEET 1 OF 3     |
| DRAWING NUMBER                    | ISSUE            |
| 307 Assembly                      | 1                |