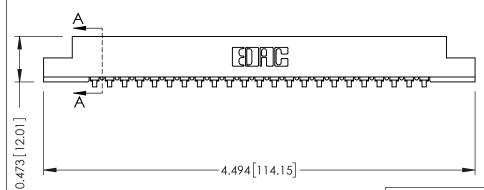

## SECTION A-A

.175 [4.45] Point of Contact (FROM BTM OF SLOT) Card Slot Accepts .054 [1.37] to .070 [1.78] Thick P.C. Board

**See Accompanying Pages for:** 

- **Contact Bend Details**
- **Mounting Options**