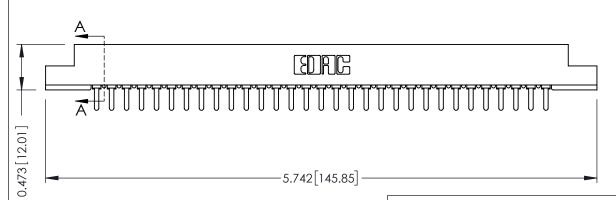

**Mounting Option** #4-40 Unified Threaded Inserts **Contact Detail** 

PC Tail .046x.014(1.17x0.36) - Tail LG=.213(5.41) .156 [3.96] Contact Spacing x .200 [5.08] Row Spacing

THIS IS A C.A.D. GENERATED DRAWING DO NOT MAKE MANUAL REVISIONS TO MASTER.



ISSUE NUMBER ORIGINAL

**—**0.156[3.96] 0.500[12.70] - 5.000 [127.00] -5.146[130.71]--5.432[137.97]-



## **SECTION A-A**



## **See Accompanying Pages for:**

- **Contact Bend Details**
- **Mounting Options**

307 / 357 Card Edge Connector Part Number: 357-031-421-108



**EDAC INC** TORONTO, ONTARIO CANADA

THESE DRAWINGS AND SPECIFICATIONS ARE THE PROPERTY OF EDAC INC.,AND SHALL NOT BE REPRODUCED, OR COPIED OR USED AS THE BASIS FOR THE MANUFACTURE OR SALE OF APPARATUS WITHOUT WRITTEN PERMISSION.

| ACAD REFERENCE NO. | 307 ENG MASTER   |
|--------------------|------------------|
| DRAWN: J.LEE       | DATE: AUG. 11/09 |
| CHECKED:           | DATE:            |
| SCALE: NTS         | SHEET 1 OF 3     |
| DRAWING NUMBER     | ISSUE            |
| 307 Assembly       | 1                |