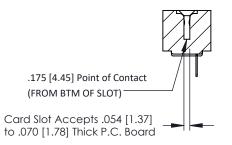

**Mounting Option** #4-40 Unified Threaded Inserts **Contact Detail** 

PC Tail .046x.014(1.17x0.36) - Tail LG=.213(5.41) .156 [3.96] Contact Spacing x .200 [5.08] Row Spacing

THIS IS A C.A.D. GENERATED DRAWING DO NOT MAKE MANUAL REVISIONS TO MASTER.



ISSUE NUMBER ORIGINAL

**—**0.156[3.96] 0.500[12.70] - 5.000 [127.00] -5.146[130.71]--5.432[137.97]-



## **SECTION A-A**



## **See Accompanying Pages for:**

- **Contact Bend Details**
- **Mounting Options**

307 / 357 Card Edge Connector Part Number: 357-031-421-108



**EDAC INC** TORONTO, ONTARIO CANADA

THESE DRAWINGS AND SPECIFICATIONS ARE THE PROPERTY OF EDAC INC.,AND SHALL NOT BE REPRODUCED, OR COPIED OR USED AS THE BASIS FOR THE MANUFACTURE OR SALE OF APPARATUS WITHOUT WRITTEN PERMISSION.

| ACAD REFERENCE NO. | 307 ENG MASTER   |
|--------------------|------------------|
| DRAWN: J.LEE       | DATE: AUG. 11/09 |
| CHECKED:           | DATE:            |
| SCALE: NTS         | SHEET 1 OF 3     |
| DRAWING NUMBER     | ISSUE            |
| 307 Assembly       | 1                |