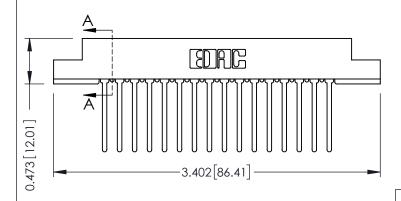

## **See Accompanying Pages for:**

- **Contact Bend Details**
- **Mounting Options**

Card Slot Accepts .054 [1.37] to .070 [1.78] Thick P.C. Board

307 / 357 Card Edge Connector Part Number: 357-032-440-202