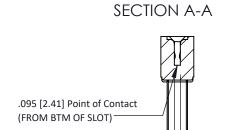

**Mounting Option** .128 (3.25) Dia. Mounting Holes **Contact Detail** 

Wire Wrap .046x.013(1.17x0.33) - Tail LG=.708(17.98) .156 [3.96] Contact Spacing x .200 [5.08] Row Spacing