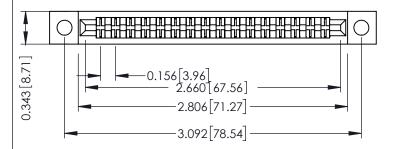

**Mounting Option** .128 (3.25) Dia. Mounting Holes **Contact Detail** 

Wire Wrap .046x.013(1.17x0.33) - Tail LG=.708(17.98) .156 [3.96] Contact Spacing x .200 [5.08] Row Spacing

## **See Accompanying Pages for:**

- **Contact Bend Details**
- **Mounting Options**

Card Slot Accepts .054 [1.37] to .070 [1.78] Thick P.C. Board

307 / 357 Card Edge Connector Part Number: 357-032-440-202