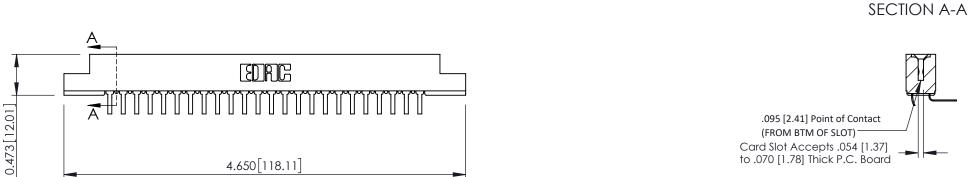

**Mounting Option** #4-40 Unified Threaded Inserts **Contact Detail** 

90 Degree Bend (Code 422 and 440 Contacts)

.156 [3.96] Contact Spacing x .200 [5.08] Row Spacing

4.650[118.11]

Card Slot Accepts .054 [1.37] to .070 [1.78] Thick P.C. Board

307 Assembly

.095 [2.41] Point of Contact (FROM BTM OF SLOT)