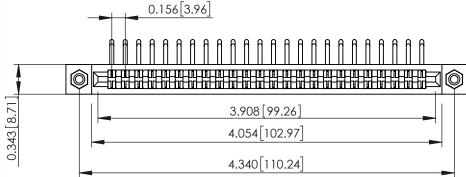

**Mounting Option** #4-40 Unified Threaded Inserts **Contact Detail** 

90 Degree Bend (Code 422 and 440 Contacts)

.156 [3.96] Contact Spacing x .200 [5.08] Row Spacing

4.650[118.11]

Card Slot Accepts .054 [1.37] to .070 [1.78] Thick P.C. Board