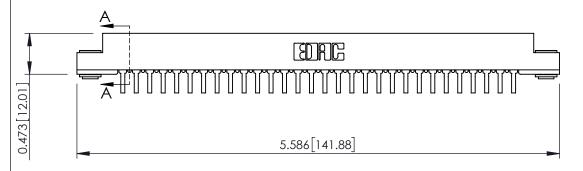

THIS IS A C.A.D. GENERATED DRAWING DO NOT MAKE MANUAL REVISIONS TO MAS

ORIGINAL

**SECTION A-A** 

See Accompanying Pages for:

- Contact Bend Details
- Mounting Options

307 / 357 Card Edge Connector Part Number: 357-060-559-203

307 Assembly