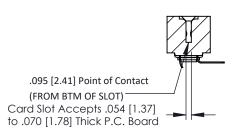

THIS IS A C.A.D. GENERATED DRAWING DO NOT MAKE MANUAL REVISIONS TO MAS

ORIGINAL

**SECTION A-A** 

See Accompanying Pages for:

- Contact Bend Details
- Mounting Options

307 / 357 Card Edge Connector Part Number: 357-060-559-203