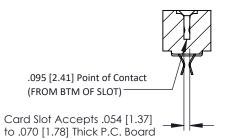

**Mounting Option** No Mounting Lugs **Contact Detail** 

Extender Board Bend (Code 420 Contacts) .156 [3.96] Contact Spacing x .200 [5.08] Row Spacing

THIS IS A C.A.D. GENERATED DRAWING DO NOT MAKE MANUAL REVISIONS TO MASTER.