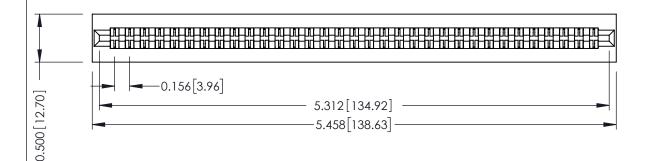

**Mounting Option** No Mounting Lugs **Contact Detail** 

Extender Board Bend (Code 420 Contacts) .156 [3.96] Contact Spacing x .200 [5.08] Row Spacing

THIS IS A C.A.D. GENERATED DRAWING DO NOT MAKE MANUAL REVISIONS TO MASTER.