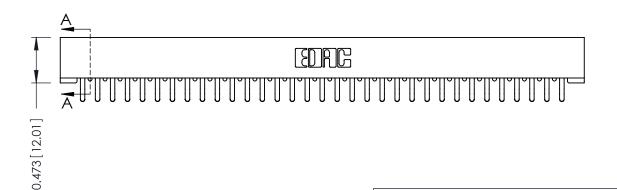

## **SECTION A-A**

**See Accompanying Pages for:** 

- **Contact Bend Details**
- **Mounting Options**

307 / 357 Card Edge Connector Part Number: 357-066-456-201

**EDAC INC** TORONTO, ONTARIO CANADA

THESE DRAWINGS AND SPECIFICATIONS ARE THE PROPERTY OF EDAC INC., AND SHALL NOT BE REPRODUCED, OR COPIED OR USED AS THE BASIS FOR THE MANUFACTURE OR SALE OF APPARATUS WITHOUT WRITTEN PERMISSION.