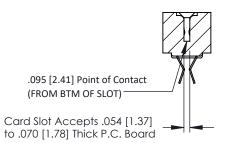

**Mounting Option** No Mounting Lugs **Contact Detail** 

Extender Board Bend (Code 400 Contacts) .156 [3.96] Contact Spacing x .200 [5.08] Row Spacing

THIS IS A C.A.D. GENERATED DRAWING DO NOT MAKE MANUAL REVISIONS TO MASTER.