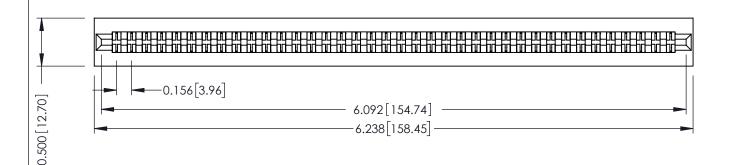

**Mounting Option** No Mounting Lugs **Contact Detail** 

Extender Board Bend (Code 400 Contacts) .156 [3.96] Contact Spacing x .200 [5.08] Row Spacing

THIS IS A C.A.D. GENERATED DRAWING DO NOT MAKE MANUAL REVISIONS TO MASTER.