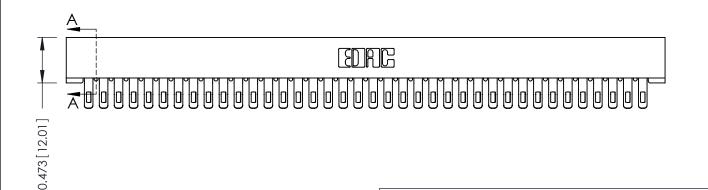

**Mounting Option** No Mounting Lugs **Contact Detail** 

Extender Board Bend (Code 400 Contacts) .156 [3.96] Contact Spacing x .200 [5.08] Row Spacing

THIS IS A C.A.D. GENERATED DRAWING DO NOT MAKE MANUAL REVISIONS TO MASTER.