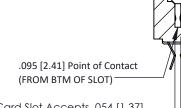

THIS IS A C.A.D. GENERATED DRAWING DO NOT MAKE MANUAL REVISIONS TO MASTER.

ORIGINAL

SECTION A-A

307 ENG MASTER

DATE: AUG. 11/09

ACAD REFERENCE NO.

J.LEE

Card Slot Accepts .054 [1.37] to .070 [1.78] Thick P.C. Board