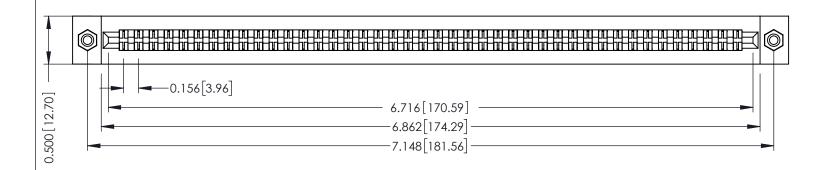

**Mounting Option** #4-40 Unified Threaded Inserts **Contact Detail** 

PC Tail .046x.013(1.17x0.33) - Tail LG=.213(5.41) .156 [3.96] Contact Spacing x .200 [5.08] Row Spacing

THIS IS A C.A.D. GENERATED DRAWING DO NOT MAKE MANUAL REVISIONS TO MASTER.