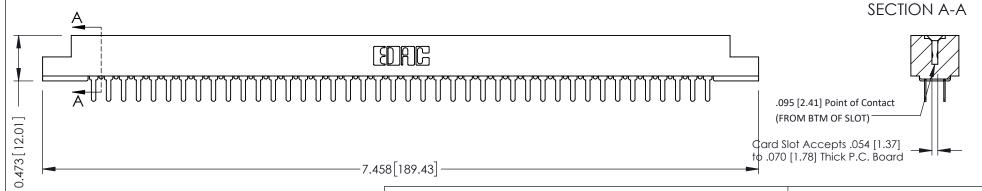

**Mounting Option** #4-40 Unified Threaded Inserts **Contact Detail** 

PC Tail .046x.013(1.17x0.33) - Tail LG=.213(5.41) .156 [3.96] Contact Spacing x .200 [5.08] Row Spacing

THIS IS A C.A.D. GENERATED DRAWING DO NOT MAKE MANUAL REVISIONS TO MASTER.