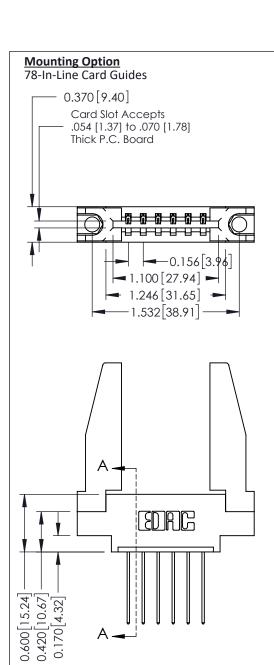

**See Accompanying Pages for:** 

**Contact Bend Details** 

**Mounting Options** 

**Contact Detail** 

541-Wire Wrap .025 Sq.(0.64 Sq.) - Tail LG=.750(19.05) .156 [3.96] Contact Spacing x .200 [5.08] Row Spacing

THIS IS A C.A.D. GENERATED DRAWING DO NOT MAKE MANUAL REVISIONS TO MASTER.

ISSUE NUMBER

ORIGINAL

1

337 / 387 Series Card Edge Connector Part Number: 387-006-541-678

**EDAC INC** TORONTO, ONTARIO CANADA

THESE DRAWINGS AND SPECIFICATIONS ARE THE PROPERTY OF EDAC INC.,AND SHALL NOT BE REPRODUCED, OR COPIED OR USED AS THE BASIS FOR THE MANUFACTURE OR SALE OF APPARATUS WITHOUT WRITTEN PERMISSION.