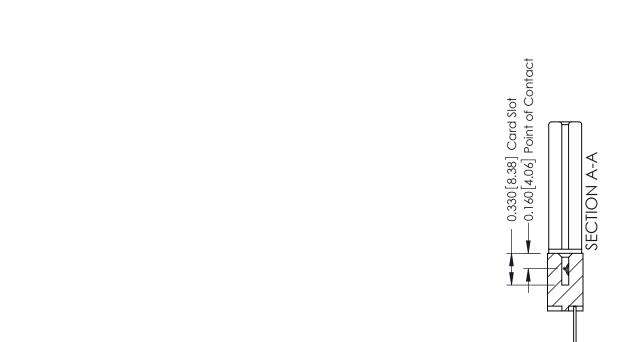

ISSUE NUMBER

ORIGINAL

1

| 337 / 387 Series Card Edge Connector<br>Contact Bend Detail           |                                                                                                                                                                                                  | ACAD REFERENCE NO. 337 E |                  | G MASTER      |
|-----------------------------------------------------------------------|--------------------------------------------------------------------------------------------------------------------------------------------------------------------------------------------------|--------------------------|------------------|---------------|
|                                                                       |                                                                                                                                                                                                  | DRAWN: J.LEE             | DATE: OCT. 06/09 |               |
|                                                                       |                                                                                                                                                                                                  | CHECKED:                 | CKED: DATE:      |               |
| EDAC INC TORONTO, ONTARIO CANADA YOUR CONNECTION TO QUALITY & SERVICE | THESE DRAWINGS AND SPECIFICATIONS ARE THE PROPERTY OF EDAC INC.,AND SHALL NOT BE REPRODUCED, OR COPIED OR USED AS THE BASIS FOR THE MANUFACTURE OR SALE OF APPARATUS WITHOUT WRITTEN PERMISSION. | SCALE: NTS               | SHEET            | 2 <b>OF</b> 3 |
|                                                                       |                                                                                                                                                                                                  | DRAWING NUMBER           |                  | ISSUE         |
|                                                                       |                                                                                                                                                                                                  | 337 Assembly             |                  | 1             |