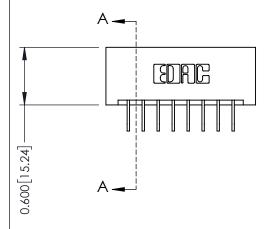

## **Mounting Option** 01-No Mounting Lugs

- 0.370[9.40] Card Slot Accepts .054 [1.37] to .070 [1.78] Thick P.C. Board **-**−0.156[3.96] 1.412[35.86] — 1.558 [39.57]

**Contact Detail** 

558-90 Degree Bend (Code 541 Contacts) .156 [3.96] Contact Spacing x .200 [5.08] Row Spacing THIS IS A C.A.D. GENERATED DRAWING

ISSUE NUMBER

ORIGINAL

1

DO NOT MAKE MANUAL REVISIONS TO MASTER.

**See Accompanying Pages for:** 

- **Contact Bend Details**
- **Mounting Options**

| 337 / 387 Series Card Edge Connector |
|--------------------------------------|
| Part Number: 387-016-558-201         |