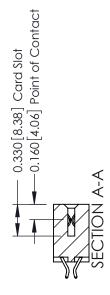

**Mounting Option** 

02-.128 (3.25) Dia. Mounting Holes

**Contact Detail** 

556-Extender Board Bend (Code 520 Contacts) .156 [3.96] Contact Spacing x .200 [5.08] Row Spacing THIS IS A C.A.D. GENERATED DRAWING DO NOT MAKE MANUAL REVISIONS TO MASTER.