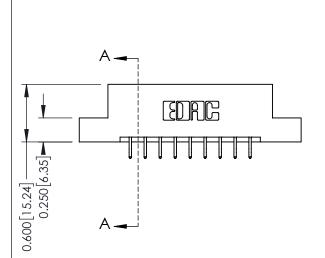

**Mounting Option** 

02-.128 (3.25) Dia. Mounting Holes

**Contact Detail** 

556-Extender Board Bend (Code 520 Contacts) .156 [3.96] Contact Spacing x .200 [5.08] Row Spacing THIS IS A C.A.D. GENERATED DRAWING DO NOT MAKE MANUAL REVISIONS TO MASTER.