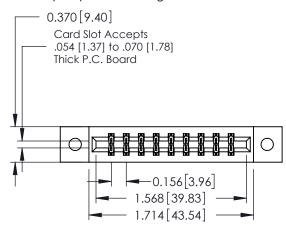

**Mounting Option** 

02-.128 (3.25) Dia. Mounting Holes

**Contact Detail** 

556-Extender Board Bend (Code 520 Contacts) .156 [3.96] Contact Spacing x .200 [5.08] Row Spacing THIS IS A C.A.D. GENERATED DRAWING DO NOT MAKE MANUAL REVISIONS TO MASTER.

ISSUE NUMBER

ORIGINAL

**See Accompanying Pages for:** 

- **Contact Bend Details**
- **Mounting Options**

337 / 387 Series Card Edge Connector Part Number: 387-018-556-202

**EDAC INC** TORONTO, ONTARIO CANADA