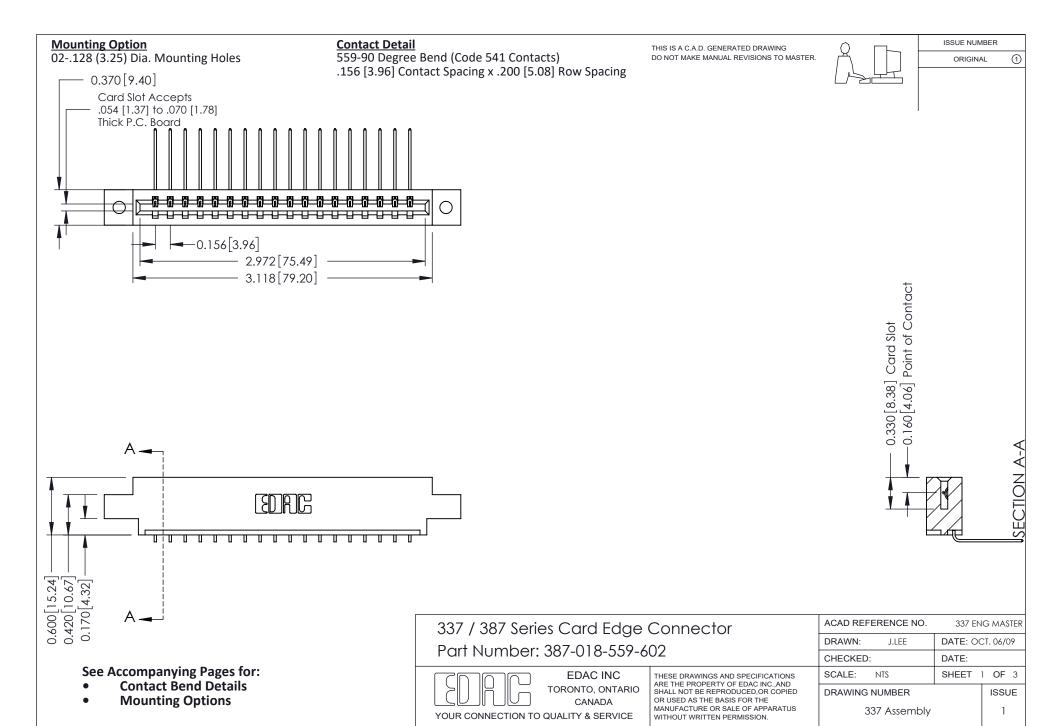

ISSUE NUMBER

ORIGINAL

1

| 337 / 387 Series Card Edge Connector<br>Contact Bend Detail           |                                                                                                                                                                                                  | ACAD REFERENCE NO. 337 E |                  | G MASTER      |
|-----------------------------------------------------------------------|--------------------------------------------------------------------------------------------------------------------------------------------------------------------------------------------------|--------------------------|------------------|---------------|
|                                                                       |                                                                                                                                                                                                  | DRAWN: J.LEE             | DATE: OCT. 06/09 |               |
|                                                                       |                                                                                                                                                                                                  | CHECKED: DATE:           |                  |               |
| EDAC INC TORONTO, ONTARIO CANADA YOUR CONNECTION TO QUALITY & SERVICE | THESE DRAWINGS AND SPECIFICATIONS ARE THE PROPERTY OF EDAC INC.,AND SHALL NOT BE REPRODUCED, OR COPIED OR USED AS THE BASIS FOR THE MANUFACTURE OR SALE OF APPARATUS WITHOUT WRITTEN PERMISSION. | SCALE: NTS               | SHEET            | 2 <b>OF</b> 3 |
|                                                                       |                                                                                                                                                                                                  | DRAWING NUMBER           |                  | ISSUE         |
|                                                                       |                                                                                                                                                                                                  | 337 Assembly             |                  | 1             |