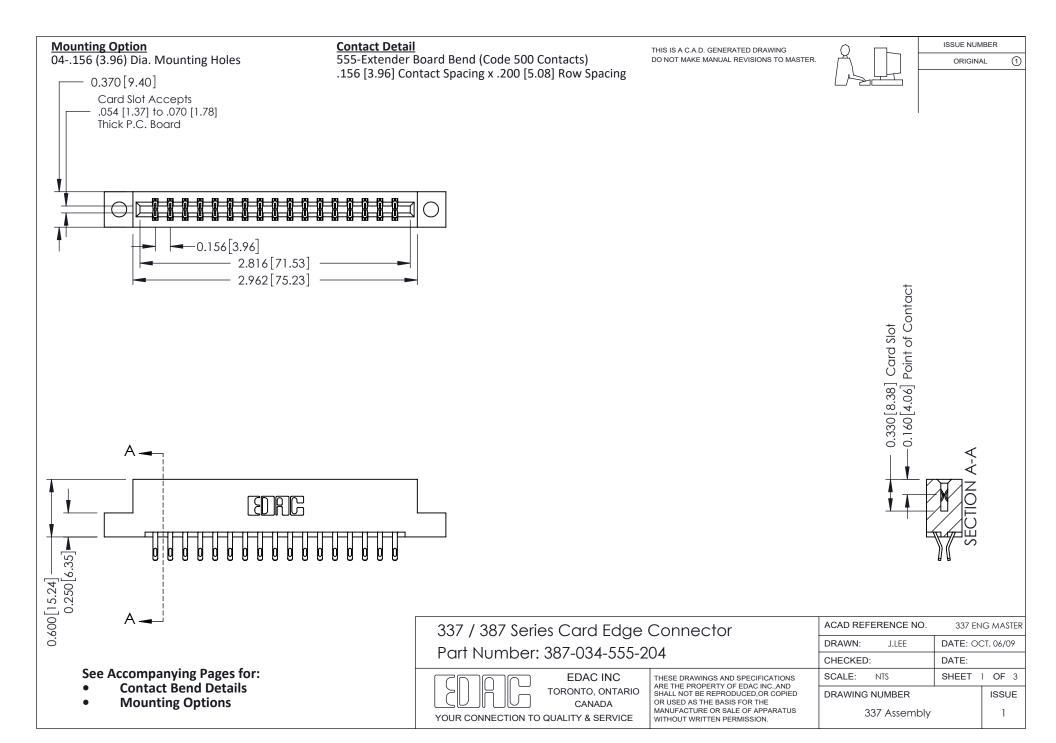

ISSUE NUMBER

ORIGINAL

1

| 337 / 387 Series Card Edge Connector<br>Contact Bend Detail           |                                                                                                                                                                                                  | ACAD REFERENCE NO. 337 E |                  | G MASTER      |
|-----------------------------------------------------------------------|--------------------------------------------------------------------------------------------------------------------------------------------------------------------------------------------------|--------------------------|------------------|---------------|
|                                                                       |                                                                                                                                                                                                  | DRAWN: J.LEE             | DATE: OCT. 06/09 |               |
|                                                                       |                                                                                                                                                                                                  | CHECKED: DATE:           |                  |               |
| EDAC INC TORONTO, ONTARIO CANADA YOUR CONNECTION TO QUALITY & SERVICE | THESE DRAWINGS AND SPECIFICATIONS ARE THE PROPERTY OF EDAC INC.,AND SHALL NOT BE REPRODUCED, OR COPIED OR USED AS THE BASIS FOR THE MANUFACTURE OR SALE OF APPARATUS WITHOUT WRITTEN PERMISSION. | SCALE: NTS               | SHEET            | 2 <b>OF</b> 3 |
|                                                                       |                                                                                                                                                                                                  | DRAWING NUMBER           |                  | ISSUE         |
|                                                                       |                                                                                                                                                                                                  | 337 Assembly             |                  | 1             |