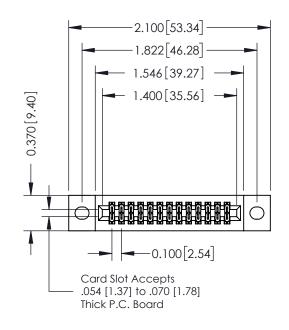

## **See Accompanying Pages for:**

- **Contact Bend Details**
- **Mounting Options**

| 342 / 392 Card Edge Connector |
|-------------------------------|
| Part Number: 392-026-560-202  |

YOUR CONNECTION TO QUALITY & SERVICE

342 ENG MASTER DATE: OCT. 06/09 J.LEE NTS SHEET 1 OF 3

342 Assembly

THIS IS A C.A.D. GENERATED DRAWING DO NOT MAKE MANUAL REVISIONS TO MASTER. ISSUE NUMBER

ORIGINAL

1

| 342 / 392 Series Card Edge Connector<br>Contact Bend Detail |                                                                                                                                     | ACAD REFERENCE NO. 342 ENG MASTER |             |          |          |
|-------------------------------------------------------------|-------------------------------------------------------------------------------------------------------------------------------------|-----------------------------------|-------------|----------|----------|
|                                                             |                                                                                                                                     | DRAWN:                            | J.LEE       | DATE: OC | T. 06/09 |
|                                                             |                                                                                                                                     | CHECKED                           | ):          | DATE:    |          |
| EDAC INC                                                    | ARE THE PROPERTY OF EDAC INC.,AND — SHALL NOT BE REPRODUCED,OR COPIED OR USED AS THE BASIS FOR THE MANUFACTURE OR SALE OF APPARATUS | SCALE:                            | NTS         | SHEET :  | 2 OF 3   |
| TORONTO, ONTARIO                                            |                                                                                                                                     | DRAWING                           | NUMBER      |          | ISSUE    |
| YOUR CONNECTION TO QUALITY & SERVICE                        |                                                                                                                                     | 3                                 | 42 Assembly |          | 1        |