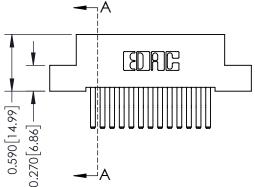

## 0.240 [6.10] Point of Contact 0.410[10.41] **SECTION A-A**

342 ENG MASTER DATE: OCT. 06/09 J.LEE NTS SHEET 1 OF 3

342 Assembly

THIS IS A C.A.D. GENERATED DRAWING DO NOT MAKE MANUAL REVISIONS TO MASTER. ISSUE NUMBER

ORIGINAL

1

| 342 / 392 Series Card Edge Connector<br>Contact Bend Detail |                                                                                                                                     | ACAD REFERENCE NO. 342 ENG MASTER |             |          |          |
|-------------------------------------------------------------|-------------------------------------------------------------------------------------------------------------------------------------|-----------------------------------|-------------|----------|----------|
|                                                             |                                                                                                                                     | DRAWN:                            | J.LEE       | DATE: OC | T. 06/09 |
|                                                             |                                                                                                                                     | CHECKED                           | ):          | DATE:    |          |
| EDAC INC                                                    | ARE THE PROPERTY OF EDAC INC.,AND — SHALL NOT BE REPRODUCED,OR COPIED OR USED AS THE BASIS FOR THE MANUFACTURE OR SALE OF APPARATUS | SCALE:                            | NTS         | SHEET :  | 2 OF 3   |
| TORONTO, ONTARIO                                            |                                                                                                                                     | DRAWING                           | NUMBER      |          | ISSUE    |
| YOUR CONNECTION TO QUALITY & SERVICE                        |                                                                                                                                     | 3                                 | 42 Assembly |          | 1        |