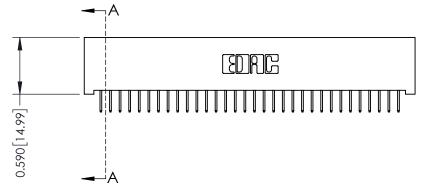

## **See Accompanying Pages for:**

- **Contact Bend Details**
- **Mounting Options**

| 342 / 392 Card Edge Connector |
|-------------------------------|
| Part Number: 392-032-524-101  |

YOUR CONNECTION TO QUALITY & SERVICE