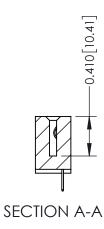

## **See Accompanying Pages for:**

- **Contact Bend Details**
- **Mounting Options**

| 342 / 392 Card Edge Connector |
|-------------------------------|
| Part Number: 392-032-524-101  |

YOUR CONNECTION TO QUALITY & SERVICE