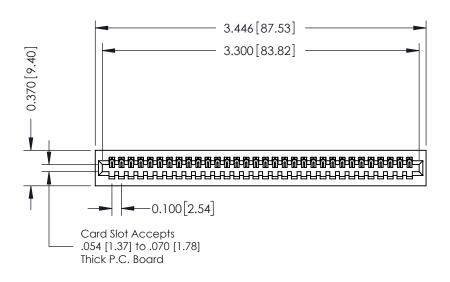

**Mounting Option** 01-No Mounting Lugs

**Contact Detail** 

524-P.C. Tail .018 Sq.(0.46 Sq.) - Tail LG=.185(4.70) .100 [2.54] Contact Spacing x .200 [5.08] Row Spacing

## **See Accompanying Pages for:**

- **Contact Bend Details**
- **Mounting Options**

| 342 / 392 Card Edge Connector |
|-------------------------------|
| Part Number: 392-032-524-101  |

YOUR CONNECTION TO QUALITY & SERVICE