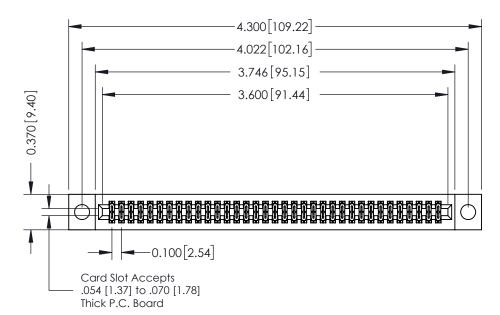

## **See Accompanying Pages for:**

- **Contact Bend Details**
- **Mounting Options**

342 / 392 Card Edge Connector Part Number: 392-070-521-204

YOUR CONNECTION TO QUALITY & SERVICE

CANADA

342 ENG MASTER J.LEE DATE: OCT. 06/09 SHEET 1 OF 3

342 Assembly

THIS IS A C.A.D. GENERATED DRAWING DO NOT MAKE MANUAL REVISIONS TO MASTER. ISSUE NUMBER

ORIGINAL

1

| 342 / 392 Series Card Edge Connector<br>Contact Bend Detail |                                                                                                                                                                                                  | ACAD REFERENCE NO. 342 ENG MASTER |             |                  |        |
|-------------------------------------------------------------|--------------------------------------------------------------------------------------------------------------------------------------------------------------------------------------------------|-----------------------------------|-------------|------------------|--------|
|                                                             |                                                                                                                                                                                                  | DRAWN:                            | J.LEE       | DATE: OCT. 06/09 |        |
|                                                             |                                                                                                                                                                                                  | CHECKED:                          |             | DATE:            |        |
| TORONTO, ONTARIO                                            | THESE DRAWINGS AND SPECIFICATIONS ARE THE PROPERTY OF EDAC INC. AND SHALL NOT BE REPRODUCED, OR COPIED OR USED AS THE BASIS FOR THE MANUFACTURE OR SALE OF APPARATUS WITHOUT WRITTEN PERMISSION. | SCALE:                            | NTS         | SHEET :          | 2 OF 3 |
|                                                             |                                                                                                                                                                                                  | DRAWING                           | NUMBER      |                  | ISSUE  |
| YOUR CONNECTION TO QUALITY & SERVICE                        |                                                                                                                                                                                                  | 3                                 | 42 Assembly |                  | 1      |