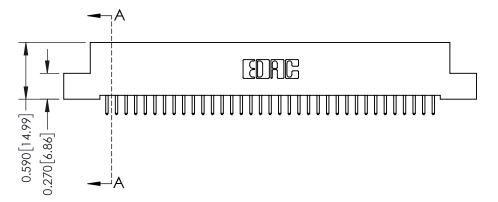

## **See Accompanying Pages for:**

- **Contact Bend Details**
- **Mounting Options**

342 / 392 Card Edge Connector Part Number: 392-070-521-204

YOUR CONNECTION TO QUALITY & SERVICE

CANADA

342 ENG MASTER J.LEE DATE: OCT. 06/09 SHEET 1 OF 3

342 Assembly

THIS IS A C.A.D. GENERATED DRAWING DO NOT MAKE MANUAL REVISIONS TO MASTER. ISSUE NUMBER

ORIGINAL

1

| 342 / 392 Series Card Edge Connector<br>Contact Bend Detail |                                                                                                                                                                                                  | ACAD REFERENCE NO. 342 ENG MASTER |             |                  |        |
|-------------------------------------------------------------|--------------------------------------------------------------------------------------------------------------------------------------------------------------------------------------------------|-----------------------------------|-------------|------------------|--------|
|                                                             |                                                                                                                                                                                                  | DRAWN:                            | J.LEE       | DATE: OCT. 06/09 |        |
|                                                             |                                                                                                                                                                                                  | CHECKED:                          |             | DATE:            |        |
| TORONTO, ONTARIO                                            | THESE DRAWINGS AND SPECIFICATIONS ARE THE PROPERTY OF EDAC INC. AND SHALL NOT BE REPRODUCED, OR COPIED OR USED AS THE BASIS FOR THE MANUFACTURE OR SALE OF APPARATUS WITHOUT WRITTEN PERMISSION. | SCALE:                            | NTS         | SHEET :          | 2 OF 3 |
|                                                             |                                                                                                                                                                                                  | DRAWING                           | NUMBER      |                  | ISSUE  |
| YOUR CONNECTION TO QUALITY & SERVICE                        |                                                                                                                                                                                                  | 3                                 | 42 Assembly |                  | 1      |