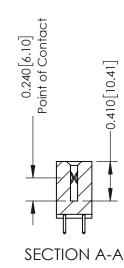

**Mounting Option** 04-.156 (3.96) Dia. Mounting Holes **Contact Detail** 

521-P.C. Tail .025 Sq.(0.64 Sq.) - Tail LG=.160(4.06) .100 [2.54] Contact Spacing x .200 [5.08] Row Spacing

## **See Accompanying Pages for:**

- **Contact Bend Details**
- **Mounting Options**

342 / 392 Card Edge Connector Part Number: 392-070-521-204

YOUR CONNECTION TO QUALITY & SERVICE

CANADA

342 ENG MASTER J.LEE DATE: OCT. 06/09 SHEET 1 OF 3