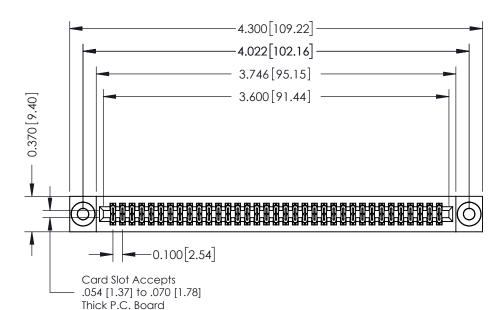

## **See Accompanying Pages for:**

- **Contact Bend Details**
- **Mounting Options**

342 / 392 Card Edge Connector Part Number: 392-070-541-203

YOUR CONNECTION TO QUALITY & SERVICE

342 ENG MASTER J.LEE DATE: OCT. 06/09 SHEET 1 OF 3

342 Assembly

THIS IS A C.A.D. GENERATED DRAWING DO NOT MAKE MANUAL REVISIONS TO MASTER. ISSUE NUMBER

ORIGINAL

1

| 342 / 392 Series Card Edge Connector<br>Contact Bend Detail |                                                                                                                                                                                                  | ACAD REFERENCE NO. 342 ENG MASTER |             |                  |        |
|-------------------------------------------------------------|--------------------------------------------------------------------------------------------------------------------------------------------------------------------------------------------------|-----------------------------------|-------------|------------------|--------|
|                                                             |                                                                                                                                                                                                  | DRAWN:                            | J.LEE       | DATE: OCT. 06/09 |        |
|                                                             |                                                                                                                                                                                                  | CHECKED:                          |             | DATE:            |        |
| TORONTO, ONTARIO                                            | THESE DRAWINGS AND SPECIFICATIONS ARE THE PROPERTY OF EDAC INC. AND SHALL NOT BE REPRODUCED, OR COPIED OR USED AS THE BASIS FOR THE MANUFACTURE OR SALE OF APPARATUS WITHOUT WRITTEN PERMISSION. | SCALE:                            | NTS         | SHEET :          | 2 OF 3 |
|                                                             |                                                                                                                                                                                                  | DRAWING                           | NUMBER      |                  | ISSUE  |
| YOUR CONNECTION TO QUALITY & SERVICE                        |                                                                                                                                                                                                  | 3                                 | 42 Assembly |                  | 1      |