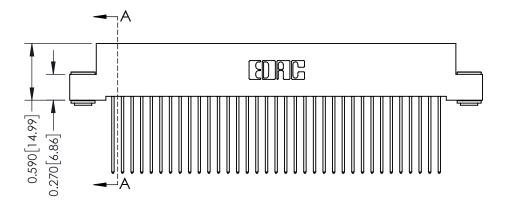

## **See Accompanying Pages for:**

- **Contact Bend Details**
- **Mounting Options**

342 / 392 Card Edge Connector Part Number: 392-070-541-203

YOUR CONNECTION TO QUALITY & SERVICE

342 ENG MASTER J.LEE DATE: OCT. 06/09 SHEET 1 OF 3

THIS IS A C.A.D. GENERATED DRAWING DO NOT MAKE MANUAL REVISIONS TO MASTER

ISSUE NUMBER

ORIGINAL

1

| 342 / 392 Card Edge Connector<br>Mounting Options |                                                                                                                                                                                               | ACAD REFERENCE NO. 342 ENG MASTER |                         |        |  |  |
|---------------------------------------------------|-----------------------------------------------------------------------------------------------------------------------------------------------------------------------------------------------|-----------------------------------|-------------------------|--------|--|--|
|                                                   |                                                                                                                                                                                               | DRAWN: J.LEE                      | DATE: <b>OCT. 06/09</b> |        |  |  |
|                                                   |                                                                                                                                                                                               | CHECKED:                          | DATE:                   |        |  |  |
| TORONTO, ONTARIO                                  | THESE DRAWINGS AND SPECIFICATIONS ARE THE PROPERTY OF EDAC INCAND SHALL NOT BE REPRODUCED,OR COPIED OR USED AS THE BASIS FOR THE MANUFACTURE OR SALE OF APPARATUS WITHOUT WRITTEN PERMISSION. | SCALE: NTS                        | SHEET :                 | 3 OF 3 |  |  |
|                                                   |                                                                                                                                                                                               | DRAWING NUMBER                    | •                       | ISSUE  |  |  |
| YOUR CONNECTION TO QUALITY & SERVICE              |                                                                                                                                                                                               | 342 Assembly                      |                         | 1      |  |  |