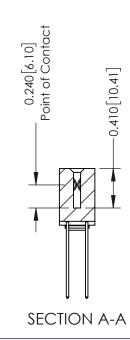

**Mounting Option** 03-.116 (2.95) I.D. Floating Eyelets **Contact Detail** 

541-Wire Wrap .025 Sq.(0.64 Sq.) - Tail LG=.760(19.30) .100 [2.54] Contact Spacing x .200 [5.08] Row Spacing