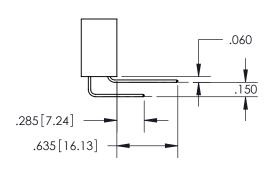

THIS IS A C.A.D. GENERATED DRAWING DO NOT MAKE MANUAL REVISIONS TO MASTER.

ISSUE NUMBER ORIGINAL

1

.160 4.06 POINT OF CONTACT .330[8.38] -.370[9.4] **CARD SLOT** .150 [3.81]

SECTION A-A

**Contact Dimensions:** 523-P.C. Tail .025 Sq.(0.64 Sq.) - Tail LG=.390(9.91) .100 (2.54) Contact Spacing x .200 (5.08)

Row Spacing

INSULATOR MATERIAL: THERMOPLASTIC PBT, UL 94V-0 CONTACT MATERIAL; COPPER TIN ALLOY CONTACT PLATING: GOLD ON THE MATING AREA, TIN PLATING ON THE CONTACT TAILS, NICKEL UNDERPLATE

345/395 SERIES CARD EDGE CONNECTOR PART NUMBER: 395-044-523-804