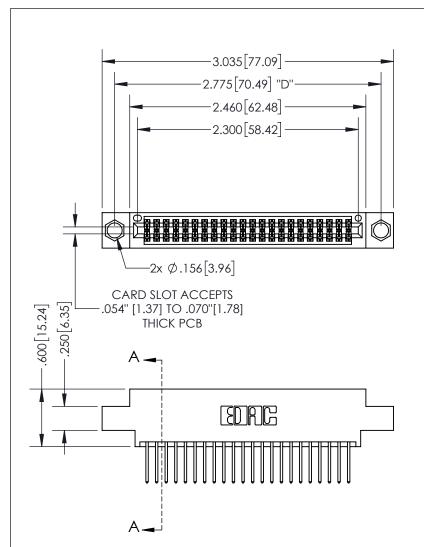

THIS IS A C.A.D. GENERATED DRAWING DO NOT MAKE MANUAL REVISIONS TO MASTER.

ISSUE NUMBER ORIGINAL

1

.160 4.06 POINT OF CONTACT .330[8.38] -.370[9.4] **CARD SLOT** .150 [3.81]

SECTION A-A

**Contact Dimensions:** 523-P.C. Tail .025 Sq.(0.64 Sq.) - Tail LG=.390(9.91) .100 (2.54) Contact Spacing x .200 (5.08)

Row Spacing

INSULATOR MATERIAL: THERMOPLASTIC PBT, UL 94V-0 CONTACT MATERIAL; COPPER TIN ALLOY CONTACT PLATING: GOLD ON THE MATING AREA, TIN PLATING ON THE CONTACT TAILS, NICKEL UNDERPLATE

345/395 SERIES CARD EDGE CONNECTOR PART NUMBER: 395-044-523-804