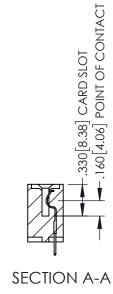

<u>Contact Dimensions:</u>
525-P.C. Tail .018 Sq.(0.46 Sq.) - Tail LG=.150(3.81)
.100 (2.54) Contact Spacing x .200 (5.08) Row Spacing

1

-4.700 [119.38] 4.860 [123.44]

INSULATOR MATERIAL: THERMOPLASTIC PBT BLACK, UL 94V-0

CONTACT MATERIAL; COPPER TIN ALLOY CONTACT PLATING: GOLD ON THE MATING AREA, TIN PLATING ON THE CONTACT TAILS, NICKEL UNDERPLATE

345/395 SERIES CARD EDGE CONNECTOR

PART NUMBER: 395-046-525-101

YOUR CONNECTION TO QUALITY & SERVICE