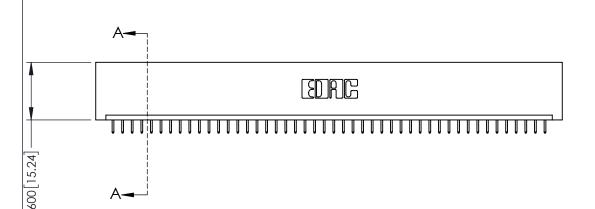

<u>Contact Dimensions:</u>
525-P.C. Tail .018 Sq.(0.46 Sq.) - Tail LG=.150(3.81)
.100 (2.54) Contact Spacing x .200 (5.08) Row Spacing

1

-4.700 [119.38] 4.860 [123.44]

INSULATOR MATERIAL: THERMOPLASTIC PBT BLACK, UL 94V-0

CONTACT MATERIAL; COPPER TIN ALLOY CONTACT PLATING: GOLD ON THE MATING AREA, TIN PLATING ON THE CONTACT TAILS, NICKEL UNDERPLATE

345/395 SERIES CARD EDGE CONNECTOR

PART NUMBER: 395-046-525-101

YOUR CONNECTION TO QUALITY & SERVICE