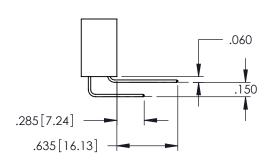

<u>Contact Dimensions:</u>
525-P.C. Tail .018 Sq.(0.46 Sq.) - Tail LG=.150(3.81)
.100 (2.54) Contact Spacing x .200 (5.08) Row Spacing

1

-4.700 [119.38] 4.860 [123.44]

INSULATOR MATERIAL: THERMOPLASTIC PBT BLACK, UL 94V-0