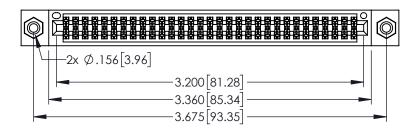

345/395 SERIES CARD EDGE CONNECTOR PART NUMBER: 395-062-525-808

| ACAD REFERENCE NO. 345-ENG-MASTER |                  |       |  |
|-----------------------------------|------------------|-------|--|
| DRAWN: R.STA.MONICA               | DATE:MAY.16/2017 |       |  |
| CHECKED:                          | DATE:            |       |  |
| SCALE: 1:1                        | SHEET '          | OF 2  |  |
| DRAWING NUMBER                    |                  | ISSUE |  |
| 345-ENG-MASTER                    |                  | 1     |  |