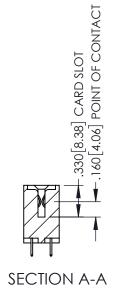

345/395 SERIES CARD EDGE CONNECTOR PART NUMBER: 395-062-525-808

| ACAD REFERENCE NO. 345-ENG-MASTER |                  |       |  |
|-----------------------------------|------------------|-------|--|
| DRAWN: R.STA.MONICA               | DATE:MAY.16/2017 |       |  |
| CHECKED:                          | DATE:            |       |  |
| SCALE: 1:1                        | SHEET '          | OF 2  |  |
| DRAWING NUMBER                    |                  | ISSUE |  |
| 345-ENG-MASTER                    |                  | 1     |  |