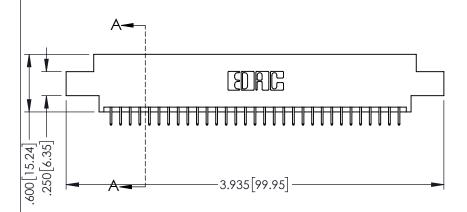

345/395 SERIES CARD EDGE CONNECTOR PART NUMBER: 395-062-525-808

| ACAD REFERENCE NO. 345-ENG-MASTER |                  |       |  |
|-----------------------------------|------------------|-------|--|
| DRAWN: R.STA.MONICA               | DATE:MAY.16/2017 |       |  |
| CHECKED:                          | DATE:            |       |  |
| SCALE: 1:1                        | SHEET '          | OF 2  |  |
| DRAWING NUMBER                    |                  | ISSUE |  |
| 345-ENG-MASTER                    |                  | 1     |  |