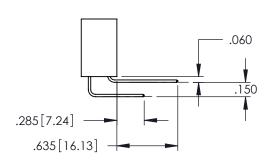

<u>Contact Dimensions:</u>
525-P.C. Tail .018 Sq.(0.46 Sq.) - Tail LG=.150(3.81)
.100 (2.54) Contact Spacing x .200 (5.08) Row Spacing

INSULATOR MATERIAL: THERMOPLASTIC PBT BLACK, UL 94V-0

CONTACT MATERIAL; COPPER TIN ALLOY CONTACT PLATING: GOLD ON THE MATING AREA, TIN PLATING ON THE CONTACT TAILS, NICKEL UNDERPLATE

345/395 SERIES CARD EDGE CONNECTOR PART NUMBER: 395-062-525-808

| ACAD REFERENCE NO. 345-ENG-MASTER |                  |       |  |
|-----------------------------------|------------------|-------|--|
| DRAWN: R.STA.MONICA               | DATE:MAY.16/2017 |       |  |
| CHECKED:                          | DATE:            |       |  |
| SCALE: 1:1                        | SHEET '          | OF 2  |  |
| DRAWING NUMBER                    |                  | ISSUE |  |
| 345-ENG-MASTER                    |                  | 1     |  |