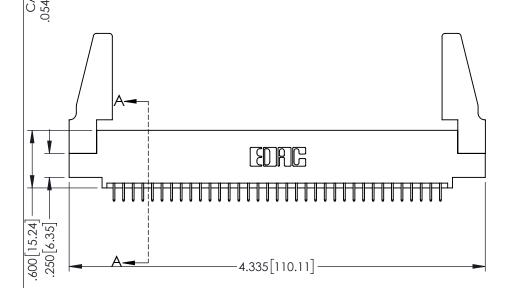

<u>Contact Dimensions:</u>
525-P.C. Tail .018 Sq.(0.46 Sq.) - Tail LG=.150(3.81)
.100 (2.54) Contact Spacing x .200 (5.08) Row Spacing

1

.160[4.06] POINT OF CONTACT CARD SLOT .330[8.38] **SECTION A-A** 

INSULATOR MATERIAL: THERMOPLASTIC PBT BLACK, UL 94V-0

CONTACT MATERIAL; COPPER TIN ALLOY CONTACT PLATING: GOLD ON THE MATING AREA, TIN PLATING ON THE CONTACT TAILS, NICKEL UNDERPLATE

| 345/395 SERIES CARD EDGE CONNECTOR |
|------------------------------------|
| PART NUMBER: 395-070-525-588       |