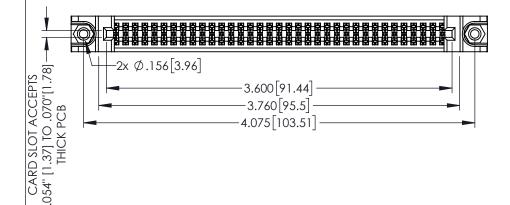

<u>Contact Dimensions:</u>
525-P.C. Tail .018 Sq.(0.46 Sq.) - Tail LG=.150(3.81)
.100 (2.54) Contact Spacing x .200 (5.08) Row Spacing

1

.160[4.06] POINT OF CONTACT CARD SLOT .330[8.38] **SECTION A-A** 

INSULATOR MATERIAL: THERMOPLASTIC PBT BLACK, UL 94V-0

CONTACT MATERIAL; COPPER TIN ALLOY CONTACT PLATING: GOLD ON THE MATING AREA, TIN PLATING ON THE CONTACT TAILS, NICKEL UNDERPLATE

| 345/395 SERIES CARD EDGE CONNECTOR |
|------------------------------------|
| PART NUMBER: 395-070-525-588       |