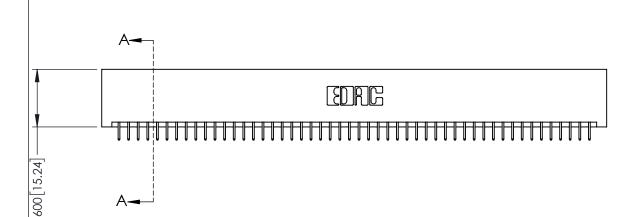

<u>Contact Dimensions:</u>
525-P.C. Tail .018 Sq.(0.46 Sq.) - Tail LG=.150(3.81)
.100 (2.54) Contact Spacing x .200 (5.08) Row Spacing

1

-5.100 [129.54] 5.260 [133.6]

INSULATOR MATERIAL: THERMOPLASTIC PBT BLACK, UL 94V-0

CONTACT MATERIAL; COPPER TIN ALLOY CONTACT PLATING: GOLD ON THE MATING AREA, TIN PLATING ON THE CONTACT TAILS, NICKEL UNDERPLATE

345/395 SERIES CARD EDGE CONNECTOR PART NUMBER: 395-100-525-201

| ACAD REFERENCE NO. 345-ENG-MASTER |                  |  |
|-----------------------------------|------------------|--|
| DRAWN: R.STA.MONICA               | DATE:MAY.16/2017 |  |
| CHECKED:                          | DATE:            |  |
| SCALE: 1:1                        | SHEET 1 OF 2     |  |
| DRAWING NUMBER                    | ISSUE            |  |
| 345-ENG-MASTER                    | 1                |  |