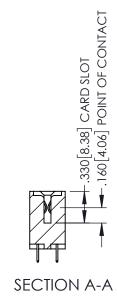

<u>Contact Dimensions:</u>
525-P.C. Tail .018 Sq.(0.46 Sq.) - Tail LG=.150(3.81)
.100 (2.54) Contact Spacing x .200 (5.08) Row Spacing

1

-5.100 [129.54] 5.260 [133.6]

INSULATOR MATERIAL: THERMOPLASTIC PBT BLACK, UL 94V-0

CONTACT MATERIAL; COPPER TIN ALLOY CONTACT PLATING: GOLD ON THE MATING AREA, TIN PLATING ON THE CONTACT TAILS, NICKEL UNDERPLATE

345/395 SERIES CARD EDGE CONNECTOR PART NUMBER: 395-100-525-201

| ACAD REFERENCE NO. 345-ENG-MASTER |                  |  |
|-----------------------------------|------------------|--|
| DRAWN: R.STA.MONICA               | DATE:MAY.16/2017 |  |
| CHECKED:                          | DATE:            |  |
| SCALE: 1:1                        | SHEET 1 OF 2     |  |
| DRAWING NUMBER                    | ISSUE            |  |
| 345-ENG-MASTER                    | 1                |  |