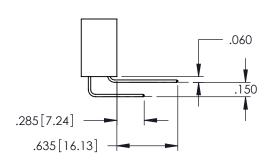

<u>Contact Dimensions:</u>
525-P.C. Tail .018 Sq.(0.46 Sq.) - Tail LG=.150(3.81)
.100 (2.54) Contact Spacing x .200 (5.08) Row Spacing 1 CARD SLOT ACCEPTS .054" [1.37] TO .070"[1.78]— THICK PCB -2x Ø.156[3.96] 5.300 134.62 5.460 [138.68] -5.775 146.69 .160[4.06] POINT OF CONTACT CARD SLOT 330 [8.38] EDRG **SECTION A-A** 600 [15.24] -6.035[153.29] ACAD REFERENCE NO 345-ENG-MASTER