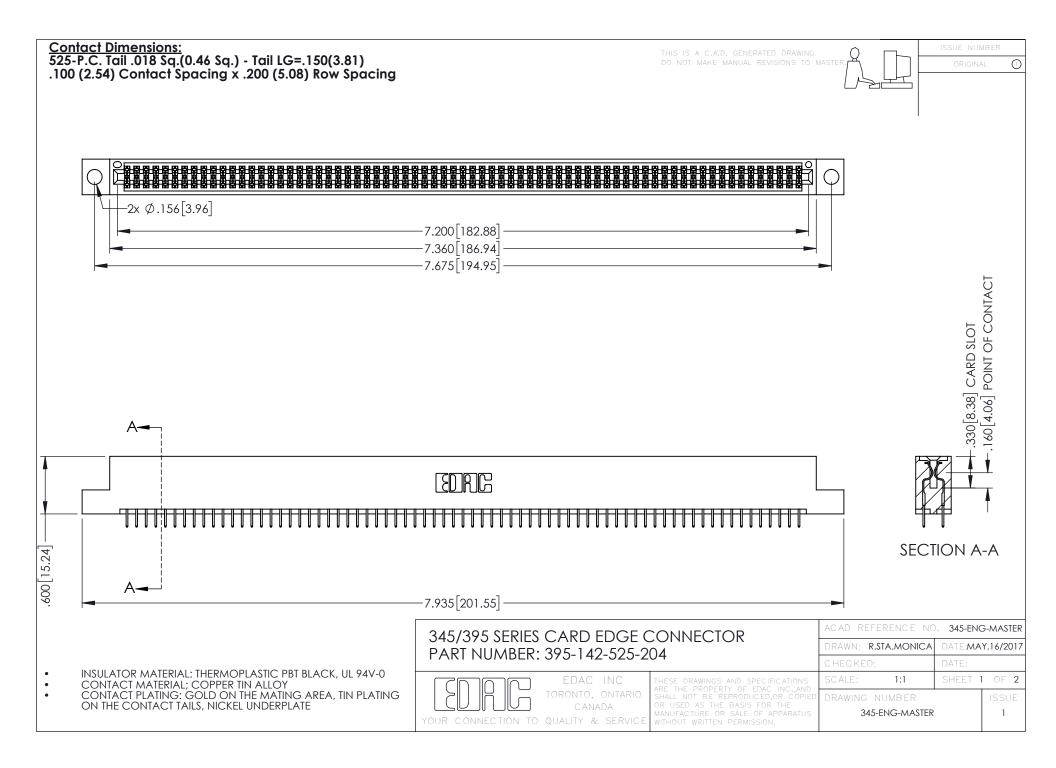

## 345/395 SERIES CARD EDGE CONNECTOR CONTACT CODE 555,556,558,559,560 DIMENSIONS

YOUR CONNECTION TO QUALITY & SERVICE

|    | ACAD REFERENCE NO. 345-ENG-MASTER |                  |
|----|-----------------------------------|------------------|
| 3  | DRAWN: R.STA.MONICA               | DATE:MAY.16/2017 |
|    | CHECKED:                          | DATE:            |
| ,  | SCALE: 1:1                        | SHEET 2 OF 2     |
| ΞD | DRAWING NUMBER                    | ISSUE            |