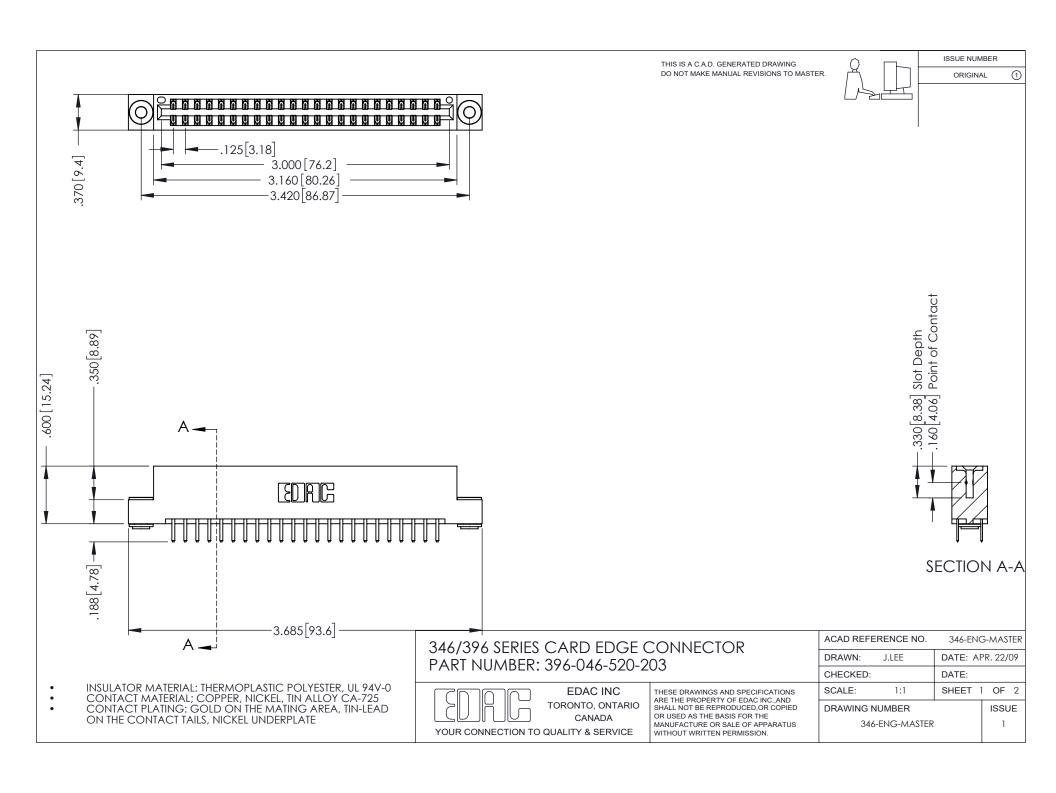

## **Contact Code 556**

INSULATOR MATERIAL: THERMOPLASTIC POLYESTER, UL 94V-0 CONTACT MATERIAL; COPPER, NICKEL, TIN ALLOY CA-725 CONTACT PLATING: GOLD ON THE MATING AREA, TIN-LEAD

ON THE CONTACT TAILS, NICKEL UNDERPLATE

## 346/396 SERIES CARD EDGE CONNECTOR CONTACT CODE 555,556,558,559,560 DIMENSIONS

YOUR CONNECTION TO QUALITY & SERVICE

**EDAC INC** TORONTO, ONTARIO CANADA

THESE DRAWINGS AND SPECIFICATIONS ARE THE PROPERTY OF EDAC INC.,AND SHALL NOT BE REPRODUCED, OR COPIED OR USED AS THE BASIS FOR THE MANUFACTURE OR SALE OF APPARATUS WITHOUT WRITTEN PERMISSION.