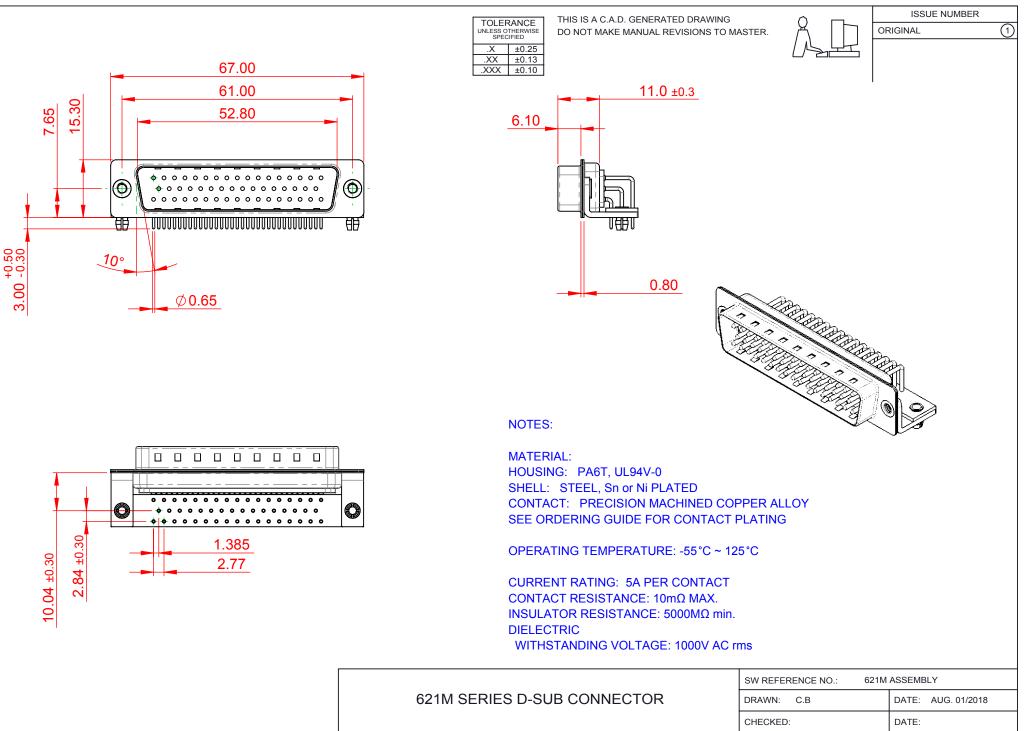

| SW REFERENCE NO.: 621M ASSEMBLY       |                    |
|---------------------------------------|--------------------|
| DRAWN: C.B                            | DATE: AUG. 01/2018 |
| CHECKED:                              | DATE:              |
| SCALE: 1:1                            | SHEET 1 OF 1       |
| DRAWING NUMBER: 621-M50-260-WN3 ISSUE |                    |
| PART NUMBER: 621-M50-260-WN3 1        |                    |