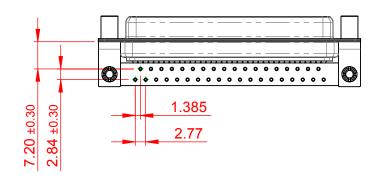

OPERATING TEMPERATURE: -55°C ~ 125°C

CURRENT RATING: 5A PER CONTACT CONTACT RESISTANCE: 10mΩ MAX. INSULATOR RESISTANCE: 5000MΩ min. DIELECTRIC WITHSTANDING VOLTAGE: 1000V AC rms

| 622M SERIES D-SUB CONNECTOR                                                    |                                                                                                                                                                                                                | SW REFERENCE NO.: 622M ASSEMBLY |                  |       |
|--------------------------------------------------------------------------------|----------------------------------------------------------------------------------------------------------------------------------------------------------------------------------------------------------------|---------------------------------|------------------|-------|
|                                                                                |                                                                                                                                                                                                                | DRAWN: C.B                      | DATE: AUG. 01/20 | 018   |
|                                                                                |                                                                                                                                                                                                                | CHECKED:                        | DATE:            |       |
| EDAG INC<br>TORONTO, ONTARIO<br>CANADA<br>YOUR CONNECTION TO QUALITY & SERVICE | THESE DRAWINGS AND SPECIFICATIONS<br>ARE THE PROPERTY OF EDAC INC.,AND<br>SHALL NOT BE REPRODUCED,OR COPIED<br>OR USED AS THE BASIS FOR THE<br>MANUFACTURE OR SALE OF APPARATUS<br>WITHOUT WRITTEN PERMISSION. | SCALE: 1:1                      | SHEET 1 OF       | 1     |
|                                                                                |                                                                                                                                                                                                                | DRAWING NUMBER: 622-M37-660-BT5 |                  | ISSUE |
|                                                                                |                                                                                                                                                                                                                | PART NUMBER: 622-M37            | '-660-BT5        | 1     |