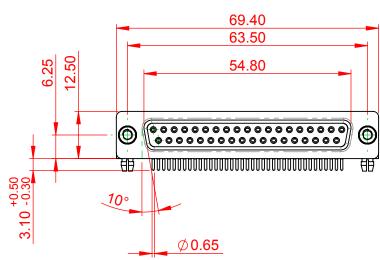

THIS IS A C.A.D. GENERATED DRAWINGSEDO NOT MAKE MANUAL REVISIONS TO MASTER.

NOTES:

MATERIAL:

HOUSING: PA6T, UL94V-0 SHELL: STEEL, Sn or Ni PLATED CONTACT: PRECISION MACHINED COPPER ALLOY SEE ORDERING GUIDE FOR CONTACT PLATING

OPERATING TEMPERATURE: -55°C ~ 125°C

CURRENT RATING: 5A PER CONTACT CONTACT RESISTANCE: 10mΩ MAX. INSULATOR RESISTANCE: 5000MΩ min. DIELECTRIC WITHSTANDING VOLTAGE: 1000V AC rms

| 622M SERIES D-SUB CONNECTOR                                                    |                                                                                                                                                                                                                | SW REFERENCE NO.: 622M ASSEMBLY |                  |       |
|--------------------------------------------------------------------------------|----------------------------------------------------------------------------------------------------------------------------------------------------------------------------------------------------------------|---------------------------------|------------------|-------|
|                                                                                |                                                                                                                                                                                                                | DRAWN: C.B                      | DATE: AUG. 01/20 | 018   |
|                                                                                |                                                                                                                                                                                                                | CHECKED:                        | DATE:            |       |
| EDAG INC<br>TORONTO, ONTARIO<br>CANADA<br>YOUR CONNECTION TO QUALITY & SERVICE | THESE DRAWINGS AND SPECIFICATIONS<br>ARE THE PROPERTY OF EDAC INC.,AND<br>SHALL NOT BE REPRODUCED,OR COPIED<br>OR USED AS THE BASIS FOR THE<br>MANUFACTURE OR SALE OF APPARATUS<br>WITHOUT WRITTEN PERMISSION. | SCALE: 1:1                      | SHEET 1 OF       | 1     |
|                                                                                |                                                                                                                                                                                                                | DRAWING NUMBER: 622-M37-660-BT5 |                  | ISSUE |
|                                                                                |                                                                                                                                                                                                                | PART NUMBER: 622-M37            | '-660-BT5        | 1     |