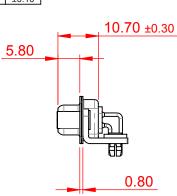

OPERATING TEMPERATURE: -55°C ~ 125°C

CURRENT RATING: 5A PER CONTACT CONTACT RESISTANCE: 10mΩ MAX. INSULATOR RESISTANCE: 5000MΩ min. DIELECTRIC WITHSTANDING VOLTAGE: 1000V AC rms

| 622M SERIES D-SUB CONNECTOR                                                    |                                                                                                                                                                                                                | SW REFERENCE NO.: 622M ASSEMBLY |                  |       |
|--------------------------------------------------------------------------------|----------------------------------------------------------------------------------------------------------------------------------------------------------------------------------------------------------------|---------------------------------|------------------|-------|
|                                                                                |                                                                                                                                                                                                                | DRAWN: C.B                      | DATE: AUG. 01/20 | 018   |
|                                                                                |                                                                                                                                                                                                                | CHECKED:                        | DATE:            |       |
| EDAG INC<br>TORONTO, ONTARIO<br>CANADA<br>YOUR CONNECTION TO QUALITY & SERVICE | THESE DRAWINGS AND SPECIFICATIONS<br>ARE THE PROPERTY OF EDAC INC.,AND<br>SHALL NOT BE REPRODUCED,OR COPIED<br>OR USED AS THE BASIS FOR THE<br>MANUFACTURE OR SALE OF APPARATUS<br>WITHOUT WRITTEN PERMISSION. | SCALE: 1:1                      | SHEET 1 OF       | 1     |
|                                                                                |                                                                                                                                                                                                                | DRAWING NUMBER: 622-M37-660-BT5 |                  | ISSUE |
|                                                                                |                                                                                                                                                                                                                | PART NUMBER: 622-M37            | '-660-BT5        | 1     |