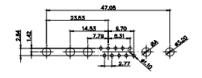

9W4 Male

25W3 Male

47.02 23.53 14.51 9.70 7.79 김 영

36W4 Female

13W3 Male

20.70 30.50 13.72 16.62 김 목

13W6 Male

43W2 Male