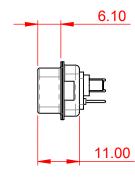

|  | COMBINATION D-SUB                    |                            |                                                                                                                                       | SW REFERENCE NO.: 627 COMBO ASSEMBLY |          |                  |       |  |
|--|--------------------------------------|----------------------------|---------------------------------------------------------------------------------------------------------------------------------------|--------------------------------------|----------|------------------|-------|--|
|  |                                      |                            |                                                                                                                                       | DRAWN: C.B                           |          | DATE: JAN. 01/20 | 19    |  |
|  |                                      |                            |                                                                                                                                       | CHECKED:                             |          | DATE:            |       |  |
|  |                                      | EDAC INC                   | THESE DRAWINGS AND SPECIFICATIONS<br>ARE THE PROPERTY OF EDAC INC.,AND                                                                | SCALE: (IN C.A.D. 1                  | :1)      | SHEET 1 OF       | 4     |  |
|  | YOUR CONNECTION TO QUALITY & SERVICE | TORONTO, ONTARIO<br>CANADA | SHALL NOT BE REPRODUCED, OR COPIED<br>OR USED AS THE BASIS FOR THE<br>MANUFACTURE OR SALE OF APPARATUS<br>WITHOUT WRITTEN PERMISSION. | DRAWING NUMBER:                      | 627-43W2 | 2624-2TA         | ISSUE |  |
|  |                                      | UALITY & SERVICE           |                                                                                                                                       | PART NUMBER:                         | 627-43W2 | 2624-2TA         | 1     |  |