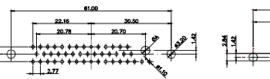

9W4 Male

25W3 Male

47.02 23.53 14.51 9.70 7.79 김 영

36W4 Female

13W3 Male

20.70 30.50 13.72 16.62 김 목

13W6 Male

43W2 Male