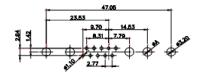

9W4 Male

25W3 Male

47.02 23.53 14.51 9.70 7.79 김 영

36W4 Female

13W3 Male

20.70 30.50 13.72 16.62 김 목

13W6 Male

43W2 Male