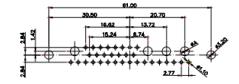

9W4 Male

25W3 Male

47.02 23.53 14.51 9.70 7.79 김 영

36W4 Female

13W3 Male

20.70 30.50 13.72 16.62 김 목

13W6 Male

43W2 Male