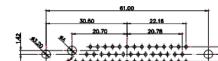

9W4 Male

25W3 Male

47.02 23.53 14.51 9.70 7.79 김 영

36W4 Female

13W3 Male

20.70 30.50 13.72 16.62 김 목

13W6 Male

43W2 Male