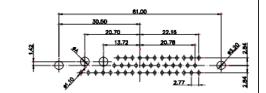

9W4 Male

25W3 Male

47.02 23.53 14.51 9.70 7.79 김 영

36W4 Female

13W3 Male

20.70 30.50 13.72 16.62 김 목

13W6 Male

43W2 Male