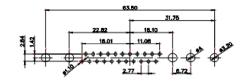

3W3 / 3WK3

5W1 Male/Female

7W2 Male/Female

(1)

627-43W2624-2TA

21W4 Male/Female

| 47.05<br>23.53<br>- 14.49<br>- 14.49 |                                                                                                                                                                                                                                                                                                                                                                                                                                                                                                                                                                                                                                                                                                                                                                                                                                                                                                                                                                                                                                                                                                                                                                                                                                                                                                                                                                                                                                                                                                                                                                                                                                                                                                                                                                                                                                                                                                                                                                                                                                                                                                                             | 33.30<br>                         |                                       | 53.50<br>31.75<br>00 9.70<br>00 9.70<br>00 9.70<br>00 9.70<br>00 9.70<br>00 00 00<br>00 00 00<br>00 00 00<br>00 00 00<br>00 00 | and the second                       |  |  |  |
|------------------------------------------------------------------------------------------------------------------------------------------------------------------------------------------------------------------------------------------------------------------------------------------------------------------------------------------------------------------------------------------------------------------------------------------------------------------------------------------------------------------------------------------------------------------------------------------------------------------------------------------------------------------------------------------------------------------------------------------------------------------------------------------------------------------------------------------------------------------------------------------------------------------------------------------------------------------------------------------------------------------------------------------------------------------------------------------------------------------------------------------------------------------------------------------------------------------------------------------------------------------------------------------------------------------------------------------------------------------------------------------------------------------------------------------------------------------------------------------------------------------------------------------------------------------------------------------------------------------------------------------------------------------------------------------------------------------------------------------------------------------------------------------------------------------------------------------------------------------------------------------------------------------------------------------------------------------------------------------------------------------------------------------------------------------------------------------------------------------------------------------------------------------------------------------------------------------------------------------------------------------------------------------------------------------------------------------------------------------------------------------------------------------------------------------------------------------------------------------------------------------------------------------------------------------------------------------------------|-----------------------------------------------------------------------------------------------------------------------------------------------------------------------------------------------------------------------------------------------------------------------------------------------------------------------------------------------------------------------------------------------------------------------------------------------------------------------------------------------------------------------------------------------------------------------------------------------------------------------------------------------------------------------------------------------------------------------------------------------------------------------------------------------------------------------------------------------------------------------------------------------------------------------------------------------------------------------------------------------------------------------------------------------------------------------------------------------------------------------------------------------------------------------------------------------------------------------------------------------------------------------------------------------------------------------------------------------------------------------------------------------------------------------------------------------------------------------------------------------------------------------------------------------------------------------------------------------------------------------------------------------------------------------------------------------------------------------------------------------------------------------------------------------------------------------------------------------------------------------------------------------------------------------------------------------------------------------------------------------------------------------------------------------------------------------------------------------------------------------------|-----------------------------------|---------------------------------------|--------------------------------------------------------------------------------------------------------------------------------|--------------------------------------|--|--|--|
|                                                                                                                                                                                                                                                                                                                                                                                                                                                                                                                                                                                                                                                                                                                                                                                                                                                                                                                                                                                                                                                                                                                                                                                                                                                                                                                                                                                                                                                                                                                                                                                                                                                                                                                                                                                                                                                                                                                                                                                                                                                                                                                                                                                                                                                                                                                                                                                                                                                                                                                                                                                                      |                                                                                                                                                                                                                                                                                                                                                                                                                                                                                                                                                                                                                                                                                                                                                                                                                                                                                                                                                                                                                                                                                                                                                                                                                                                                                                                                                                                                                                                                                                                                                                                                                                                                                                                                                                                                                                                                                                                                                                                                                                                                                                                             | 11W1 Male/Female                  | 27W2 Male/Femal                       | e                                                                                                                              |                                      |  |  |  |
| 2 81                                                                                                                                                                                                                                                                                                                                                                                                                                                                                                                                                                                                                                                                                                                                                                                                                                                                                                                                                                                                                                                                                                                                                                                                                                                                                                                                                                                                                                                                                                                                                                                                                                                                                                                                                                                                                                                                                                                                                                                                                                                                                                                                                                                                                                                                                                                                                                                                                                                                                                                                                                                                 | W8 Female<br>53.50<br>72.43<br>72.43<br>72.43<br>72.43<br>72.43<br>72.43<br>72.43<br>72.43<br>72.43<br>72.43<br>72.43<br>72.43<br>72.43<br>72.43<br>72.43<br>72.43<br>72.43<br>72.43<br>72.43<br>72.43<br>72.43<br>72.43<br>72.43<br>72.43<br>72.43<br>72.43<br>72.43<br>72.43<br>72.43<br>72.43<br>72.43<br>72.43<br>72.43<br>72.43<br>72.43<br>72.43<br>72.43<br>72.43<br>72.43<br>72.43<br>72.43<br>72.43<br>72.43<br>72.43<br>72.43<br>72.43<br>72.43<br>72.43<br>72.43<br>72.43<br>72.43<br>72.43<br>72.43<br>72.43<br>72.43<br>72.43<br>72.43<br>72.43<br>72.43<br>72.43<br>72.43<br>72.43<br>72.43<br>72.43<br>72.44<br>72.44<br>72.44<br>72.44<br>72.44<br>72.44<br>72.44<br>72.44<br>72.44<br>72.44<br>72.44<br>72.44<br>72.44<br>72.44<br>72.44<br>72.44<br>72.44<br>72.44<br>72.44<br>72.44<br>72.44<br>72.44<br>72.44<br>72.44<br>72.44<br>72.44<br>72.44<br>72.44<br>72.44<br>72.44<br>72.44<br>72.44<br>72.44<br>72.44<br>72.44<br>72.44<br>72.44<br>72.44<br>72.44<br>72.44<br>72.44<br>72.44<br>72.44<br>72.44<br>72.44<br>72.44<br>72.44<br>72.44<br>72.44<br>72.44<br>72.44<br>72.44<br>72.44<br>72.44<br>72.44<br>72.44<br>72.44<br>72.44<br>72.44<br>72.44<br>72.44<br>72.44<br>72.44<br>72.44<br>72.44<br>72.44<br>72.44<br>72.44<br>72.44<br>72.44<br>72.44<br>72.44<br>72.44<br>72.44<br>72.44<br>72.44<br>72.44<br>72.44<br>72.44<br>72.44<br>72.44<br>72.44<br>72.44<br>72.44<br>72.44<br>72.44<br>72.44<br>72.44<br>72.44<br>72.44<br>72.44<br>72.44<br>72.44<br>72.44<br>72.44<br>72.44<br>72.44<br>72.44<br>72.44<br>72.44<br>72.44<br>72.44<br>72.44<br>72.44<br>72.44<br>72.44<br>72.44<br>72.44<br>72.44<br>72.44<br>72.44<br>72.44<br>72.44<br>72.44<br>72.44<br>72.44<br>72.44<br>72.44<br>72.44<br>72.44<br>72.44<br>72.44<br>72.44<br>72.44<br>72.44<br>72.44<br>72.44<br>72.44<br>72.44<br>72.44<br>72.44<br>72.44<br>72.44<br>72.44<br>72.44<br>72.44<br>72.44<br>72.44<br>72.44<br>72.44<br>72.44<br>72.44<br>72.44<br>72.44<br>72.44<br>72.44<br>72.44<br>72.44<br>72.44<br>72.44<br>72.44<br>72.44<br>72.44<br>72.44<br>72.44<br>72.44<br>72.44<br>72.44<br>72.44<br>72.44<br>72.44 |                                   |                                       | 63.50<br>31.75<br>+++++++<br>+++++++<br>++++++++++++++++++++                                                                   | and the second                       |  |  |  |
|                                                                                                                                                                                                                                                                                                                                                                                                                                                                                                                                                                                                                                                                                                                                                                                                                                                                                                                                                                                                                                                                                                                                                                                                                                                                                                                                                                                                                                                                                                                                                                                                                                                                                                                                                                                                                                                                                                                                                                                                                                                                                                                                                                                                                                                                                                                                                                                                                                                                                                                                                                                                      | taunat tarunat                                                                                                                                                                                                                                                                                                                                                                                                                                                                                                                                                                                                                                                                                                                                                                                                                                                                                                                                                                                                                                                                                                                                                                                                                                                                                                                                                                                                                                                                                                                                                                                                                                                                                                                                                                                                                                                                                                                                                                                                                                                                                                              | 17W2 Male/Female                  | 21W1 Male/Femal                       | e                                                                                                                              |                                      |  |  |  |
| CURRENT RATING / (<br>10A / 2.2<br>20A / 3.3<br>30A / 3.7<br>40A / 4.2                                                                                                                                                                                                                                                                                                                                                                                                                                                                                                                                                                                                                                                                                                                                                                                                                                                                                                                                                                                                                                                                                                                                                                                                                                                                                                                                                                                                                                                                                                                                                                                                                                                                                                                                                                                                                                                                                                                                                                                                                                                                                                                                                                                                                                                                                                                                                                                                                                                                                                                               | ØA<br>                                                                                                                                                                                                                                                                                                                                                                                                                                                                                                                                                                                                                                                                                                                                                                                                                                                                                                                                                                                                                                                                                                                                                                                                                                                                                                                                                                                                                                                                                                                                                                                                                                                                                                                                                                                                                                                                                                                                                                                                                                                                                                                      | 47.00<br>23.03<br>                |                                       | 47.05<br>23.63<br>4<br>4<br>4<br>4<br>4<br>4<br>4<br>4<br>4<br>4<br>4<br>4<br>4                                                | æ                                    |  |  |  |
|                                                                                                                                                                                                                                                                                                                                                                                                                                                                                                                                                                                                                                                                                                                                                                                                                                                                                                                                                                                                                                                                                                                                                                                                                                                                                                                                                                                                                                                                                                                                                                                                                                                                                                                                                                                                                                                                                                                                                                                                                                                                                                                                                                                                                                                                                                                                                                                                                                                                                                                                                                                                      |                                                                                                                                                                                                                                                                                                                                                                                                                                                                                                                                                                                                                                                                                                                                                                                                                                                                                                                                                                                                                                                                                                                                                                                                                                                                                                                                                                                                                                                                                                                                                                                                                                                                                                                                                                                                                                                                                                                                                                                                                                                                                                                             | COMBINATION D-SUB                 |                                       |                                                                                                                                | SW REFERENCE NO.: 627 COMBO ASSEMBLY |  |  |  |
|                                                                                                                                                                                                                                                                                                                                                                                                                                                                                                                                                                                                                                                                                                                                                                                                                                                                                                                                                                                                                                                                                                                                                                                                                                                                                                                                                                                                                                                                                                                                                                                                                                                                                                                                                                                                                                                                                                                                                                                                                                                                                                                                                                                                                                                                                                                                                                                                                                                                                                                                                                                                      | COMBINA                                                                                                                                                                                                                                                                                                                                                                                                                                                                                                                                                                                                                                                                                                                                                                                                                                                                                                                                                                                                                                                                                                                                                                                                                                                                                                                                                                                                                                                                                                                                                                                                                                                                                                                                                                                                                                                                                                                                                                                                                                                                                                                     |                                   |                                       |                                                                                                                                | DATE: JAN. 01/2019                   |  |  |  |
|                                                                                                                                                                                                                                                                                                                                                                                                                                                                                                                                                                                                                                                                                                                                                                                                                                                                                                                                                                                                                                                                                                                                                                                                                                                                                                                                                                                                                                                                                                                                                                                                                                                                                                                                                                                                                                                                                                                                                                                                                                                                                                                                                                                                                                                                                                                                                                                                                                                                                                                                                                                                      |                                                                                                                                                                                                                                                                                                                                                                                                                                                                                                                                                                                                                                                                                                                                                                                                                                                                                                                                                                                                                                                                                                                                                                                                                                                                                                                                                                                                                                                                                                                                                                                                                                                                                                                                                                                                                                                                                                                                                                                                                                                                                                                             |                                   |                                       |                                                                                                                                |                                      |  |  |  |
| THIS SERIES FULLY CONFORMS TO                                                                                                                                                                                                                                                                                                                                                                                                                                                                                                                                                                                                                                                                                                                                                                                                                                                                                                                                                                                                                                                                                                                                                                                                                                                                                                                                                                                                                                                                                                                                                                                                                                                                                                                                                                                                                                                                                                                                                                                                                                                                                                                                                                                                                                                                                                                                                                                                                                                                                                                                                                        |                                                                                                                                                                                                                                                                                                                                                                                                                                                                                                                                                                                                                                                                                                                                                                                                                                                                                                                                                                                                                                                                                                                                                                                                                                                                                                                                                                                                                                                                                                                                                                                                                                                                                                                                                                                                                                                                                                                                                                                                                                                                                                                             | ARE THE FROFER TO FEDAG INC., AND | SCALE: N.T.S                          | SHEET 3 OF                                                                                                                     | 4                                    |  |  |  |
| THE EUROPEAN UNION DIRECTIVES<br>2011/65/EU FOR RoHS COMPLIANCY.                                                                                                                                                                                                                                                                                                                                                                                                                                                                                                                                                                                                                                                                                                                                                                                                                                                                                                                                                                                                                                                                                                                                                                                                                                                                                                                                                                                                                                                                                                                                                                                                                                                                                                                                                                                                                                                                                                                                                                                                                                                                                                                                                                                                                                                                                                                                                                                                                                                                                                                                     |                                                                                                                                                                                                                                                                                                                                                                                                                                                                                                                                                                                                                                                                                                                                                                                                                                                                                                                                                                                                                                                                                                                                                                                                                                                                                                                                                                                                                                                                                                                                                                                                                                                                                                                                                                                                                                                                                                                                                                                                                                                                                                                             | OR USED AS THE BASIS FOR THE      | DRAWING NUMBER: 627-43W2624-2TA ISSUE |                                                                                                                                |                                      |  |  |  |
|                                                                                                                                                                                                                                                                                                                                                                                                                                                                                                                                                                                                                                                                                                                                                                                                                                                                                                                                                                                                                                                                                                                                                                                                                                                                                                                                                                                                                                                                                                                                                                                                                                                                                                                                                                                                                                                                                                                                                                                                                                                                                                                                                                                                                                                                                                                                                                                                                                                                                                                                                                                                      | YOUR CONNECTION TO QUALITY & SEE                                                                                                                                                                                                                                                                                                                                                                                                                                                                                                                                                                                                                                                                                                                                                                                                                                                                                                                                                                                                                                                                                                                                                                                                                                                                                                                                                                                                                                                                                                                                                                                                                                                                                                                                                                                                                                                                                                                                                                                                                                                                                            | MANUEACTURE OR SALE OF APPARATUS  | PART NUMBER: 627-43W                  | 2624-2TA                                                                                                                       | 1                                    |  |  |  |