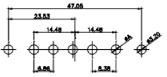

9W4 Male

25W3 Male

47.02 23.53 14.51 9.70 7.79 김 영

36W4 Female

13W3 Male

20.70 30.50 13.72 16.62 김 목

13W6 Male

43W2 Male

THIS SERIES FULLY CONFORMS TO THE EUROPEAN UNION DIRECTIVES 2011/65/EU FOR RoHS COMPLIANCY.

2.77

|                             | SW REFERENCE NO.: 627 COMBO ASSEMBLY                                                                                                  |                                 |                    |          |      |   |
|-----------------------------|---------------------------------------------------------------------------------------------------------------------------------------|---------------------------------|--------------------|----------|------|---|
| COMBINATION                 | DRAWN: C.B                                                                                                                            |                                 | DATE: JAN. 01/2019 |          |      |   |
|                             |                                                                                                                                       | CHECKED:                        |                    | DATE:    |      |   |
| EDAC INC                    | THESE DRAWINGS AND SPECIFICATIONS<br>ARE THE PROPERTY OF EDAC INC.,AND                                                                | SCALE: N.T.S                    |                    | SHEET 4  | 4 OF | 4 |
| TORONTO, ONTARIO<br>CANADA  | SHALL NOT BE REPRODUCED, OR COPIED<br>OR USED AS THE BASIS FOR THE<br>MANUFACTURE OR SALE OF APPARATUS<br>WITHOUT WRITTEN PERMISSION. | DRAWING NUMBER: 627-43W2624-2TA |                    | ISSUE    |      |   |
| ECTION TO QUALITY & SERVICE |                                                                                                                                       | PART NUMBER:                    | 627-43W2           | 2624-2TA |      | 1 |