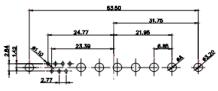

9W4 Male

25W3 Male

47.02 23.53 14.51 9.70 7.79 김 영

36W4 Female

13W3 Male

20.70 30.50 13.72 16.62 김 목

13W6 Male

43W2 Male