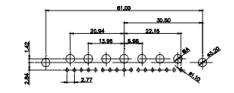

9W4 Male

25W3 Male

47.02 23.53 14.51 9.70 7.79 김 영

36W4 Female

13W3 Male

20.70 30.50 13.72 16.62 김 목

13W6 Male

43W2 Male