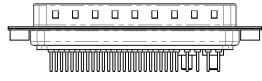

## NOTES:

MATERIAL: HOUSING: THERMOPLASTIC POLYESTER, UL94V-0

SHELL: STEEL, Sn or Ni PLATED CONTACT: COPPER ALLOY SEE ORDERING GUIDE FOR PLATING

OPERATING TEMPERATURE: -55°C ~ 125°C

SIGNAL CONTACT CURRENT RATING: 5A PER CONTACT SIGNAL CONTACT RESISTANCE: 10mΩ MAX. INSULATOR RESISTANCE: 5000MΩ min. DIELECTRIC WITHSTANDING VOLTAGE: 1000V AC rms

THIS SERIES FULLY CONFORMS TO THE EUROPEAN UNION DIRECTIVES 2011/65/EU FOR RoHS COMPLIANCY.

THIS IS A C.A.D. GENERATED DRAWING TOLERANCE UNLESS OTHERWISE SPECIFIED DO NOT MAKE MANUAL REVISIONS TO MASTER. .X ±0.25 .XX ±0.13 .XXX ±0.05