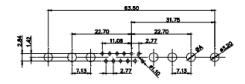

3W3 / 3WK3

5W1 Male/Female

7W2 Male/Female

(1)

627-43W2624-2TA

21W4 Male/Female

| 47.05<br>23.53<br>- 14.49<br>- 14.49 |                                                                                                                                                                                                                                                                                                                                                                                                                                                                                                                                                                                                                                                                                                                                                                                                                                                                                                                                                                                                                                                                                                                                                                                                                                                                                                                                                                                                                                                                                                                                                                                                                                                                                                                                                                                                                                                                                                                                                                                                                                                                                                                             | 33.30<br>                         |                                       | 53.50<br>31.75<br>00 9.70<br>00 9.70<br>00 9.70<br>00 9.70<br>00 9.70<br>00 00 00<br>00 00 00<br>00 00 00<br>00 00 00<br>00 00 | and the second                       |  |  |  |
|------------------------------------------------------------------------------------------------------------------------------------------------------------------------------------------------------------------------------------------------------------------------------------------------------------------------------------------------------------------------------------------------------------------------------------------------------------------------------------------------------------------------------------------------------------------------------------------------------------------------------------------------------------------------------------------------------------------------------------------------------------------------------------------------------------------------------------------------------------------------------------------------------------------------------------------------------------------------------------------------------------------------------------------------------------------------------------------------------------------------------------------------------------------------------------------------------------------------------------------------------------------------------------------------------------------------------------------------------------------------------------------------------------------------------------------------------------------------------------------------------------------------------------------------------------------------------------------------------------------------------------------------------------------------------------------------------------------------------------------------------------------------------------------------------------------------------------------------------------------------------------------------------------------------------------------------------------------------------------------------------------------------------------------------------------------------------------------------------------------------------------------------------------------------------------------------------------------------------------------------------------------------------------------------------------------------------------------------------------------------------------------------------------------------------------------------------------------------------------------------------------------------------------------------------------------------------------------------------|-----------------------------------------------------------------------------------------------------------------------------------------------------------------------------------------------------------------------------------------------------------------------------------------------------------------------------------------------------------------------------------------------------------------------------------------------------------------------------------------------------------------------------------------------------------------------------------------------------------------------------------------------------------------------------------------------------------------------------------------------------------------------------------------------------------------------------------------------------------------------------------------------------------------------------------------------------------------------------------------------------------------------------------------------------------------------------------------------------------------------------------------------------------------------------------------------------------------------------------------------------------------------------------------------------------------------------------------------------------------------------------------------------------------------------------------------------------------------------------------------------------------------------------------------------------------------------------------------------------------------------------------------------------------------------------------------------------------------------------------------------------------------------------------------------------------------------------------------------------------------------------------------------------------------------------------------------------------------------------------------------------------------------------------------------------------------------------------------------------------------------|-----------------------------------|---------------------------------------|--------------------------------------------------------------------------------------------------------------------------------|--------------------------------------|--|--|--|
|                                                                                                                                                                                                                                                                                                                                                                                                                                                                                                                                                                                                                                                                                                                                                                                                                                                                                                                                                                                                                                                                                                                                                                                                                                                                                                                                                                                                                                                                                                                                                                                                                                                                                                                                                                                                                                                                                                                                                                                                                                                                                                                                                                                                                                                                                                                                                                                                                                                                                                                                                                                                      |                                                                                                                                                                                                                                                                                                                                                                                                                                                                                                                                                                                                                                                                                                                                                                                                                                                                                                                                                                                                                                                                                                                                                                                                                                                                                                                                                                                                                                                                                                                                                                                                                                                                                                                                                                                                                                                                                                                                                                                                                                                                                                                             | 11W1 Male/Female                  | 27W2 Male/Femal                       | e                                                                                                                              |                                      |  |  |  |
| 2 81                                                                                                                                                                                                                                                                                                                                                                                                                                                                                                                                                                                                                                                                                                                                                                                                                                                                                                                                                                                                                                                                                                                                                                                                                                                                                                                                                                                                                                                                                                                                                                                                                                                                                                                                                                                                                                                                                                                                                                                                                                                                                                                                                                                                                                                                                                                                                                                                                                                                                                                                                                                                 | W8 Female<br>53.50<br>72.43<br>72.43<br>72.43<br>72.43<br>72.43<br>72.43<br>72.43<br>72.43<br>72.43<br>72.43<br>72.43<br>72.43<br>72.43<br>72.43<br>72.43<br>72.43<br>72.43<br>72.43<br>72.43<br>72.43<br>72.43<br>72.43<br>72.43<br>72.43<br>72.43<br>72.43<br>72.43<br>72.43<br>72.43<br>72.43<br>72.43<br>72.43<br>72.43<br>72.43<br>72.43<br>72.43<br>72.43<br>72.43<br>72.43<br>72.43<br>72.43<br>72.43<br>72.43<br>72.43<br>72.43<br>72.43<br>72.43<br>72.43<br>72.43<br>72.43<br>72.43<br>72.43<br>72.43<br>72.43<br>72.43<br>72.43<br>72.43<br>72.43<br>72.43<br>72.43<br>72.43<br>72.43<br>72.43<br>72.43<br>72.44<br>72.44<br>72.44<br>72.44<br>72.44<br>72.44<br>72.44<br>72.44<br>72.44<br>72.44<br>72.44<br>72.44<br>72.44<br>72.44<br>72.44<br>72.44<br>72.44<br>72.44<br>72.44<br>72.44<br>72.44<br>72.44<br>72.44<br>72.44<br>72.44<br>72.44<br>72.44<br>72.44<br>72.44<br>72.44<br>72.44<br>72.44<br>72.44<br>72.44<br>72.44<br>72.44<br>72.44<br>72.44<br>72.44<br>72.44<br>72.44<br>72.44<br>72.44<br>72.44<br>72.44<br>72.44<br>72.44<br>72.44<br>72.44<br>72.44<br>72.44<br>72.44<br>72.44<br>72.44<br>72.44<br>72.44<br>72.44<br>72.44<br>72.44<br>72.44<br>72.44<br>72.44<br>72.44<br>72.44<br>72.44<br>72.44<br>72.44<br>72.44<br>72.44<br>72.44<br>72.44<br>72.44<br>72.44<br>72.44<br>72.44<br>72.44<br>72.44<br>72.44<br>72.44<br>72.44<br>72.44<br>72.44<br>72.44<br>72.44<br>72.44<br>72.44<br>72.44<br>72.44<br>72.44<br>72.44<br>72.44<br>72.44<br>72.44<br>72.44<br>72.44<br>72.44<br>72.44<br>72.44<br>72.44<br>72.44<br>72.44<br>72.44<br>72.44<br>72.44<br>72.44<br>72.44<br>72.44<br>72.44<br>72.44<br>72.44<br>72.44<br>72.44<br>72.44<br>72.44<br>72.44<br>72.44<br>72.44<br>72.44<br>72.44<br>72.44<br>72.44<br>72.44<br>72.44<br>72.44<br>72.44<br>72.44<br>72.44<br>72.44<br>72.44<br>72.44<br>72.44<br>72.44<br>72.44<br>72.44<br>72.44<br>72.44<br>72.44<br>72.44<br>72.44<br>72.44<br>72.44<br>72.44<br>72.44<br>72.44<br>72.44<br>72.44<br>72.44<br>72.44<br>72.44<br>72.44<br>72.44<br>72.44<br>72.44<br>72.44<br>72.44<br>72.44<br>72.44<br>72.44<br>72.44<br>72.44<br>72.44 |                                   |                                       | 63.50<br>31.75<br>+++++++<br>+++++++<br>++++++++++++++++++++                                                                   | and the second                       |  |  |  |
|                                                                                                                                                                                                                                                                                                                                                                                                                                                                                                                                                                                                                                                                                                                                                                                                                                                                                                                                                                                                                                                                                                                                                                                                                                                                                                                                                                                                                                                                                                                                                                                                                                                                                                                                                                                                                                                                                                                                                                                                                                                                                                                                                                                                                                                                                                                                                                                                                                                                                                                                                                                                      | taunat tarunat                                                                                                                                                                                                                                                                                                                                                                                                                                                                                                                                                                                                                                                                                                                                                                                                                                                                                                                                                                                                                                                                                                                                                                                                                                                                                                                                                                                                                                                                                                                                                                                                                                                                                                                                                                                                                                                                                                                                                                                                                                                                                                              | 17W2 Male/Female                  | 21W1 Male/Femal                       | e                                                                                                                              |                                      |  |  |  |
| CURRENT RATING / (<br>10A / 2.2<br>20A / 3.3<br>30A / 3.7<br>40A / 4.2                                                                                                                                                                                                                                                                                                                                                                                                                                                                                                                                                                                                                                                                                                                                                                                                                                                                                                                                                                                                                                                                                                                                                                                                                                                                                                                                                                                                                                                                                                                                                                                                                                                                                                                                                                                                                                                                                                                                                                                                                                                                                                                                                                                                                                                                                                                                                                                                                                                                                                                               | ØA<br>                                                                                                                                                                                                                                                                                                                                                                                                                                                                                                                                                                                                                                                                                                                                                                                                                                                                                                                                                                                                                                                                                                                                                                                                                                                                                                                                                                                                                                                                                                                                                                                                                                                                                                                                                                                                                                                                                                                                                                                                                                                                                                                      | 47.00<br>23.03<br>                |                                       | 47.05<br>23.63<br>4<br>4<br>4<br>4<br>4<br>4<br>4<br>4<br>4<br>4<br>4<br>4<br>4                                                | æ                                    |  |  |  |
|                                                                                                                                                                                                                                                                                                                                                                                                                                                                                                                                                                                                                                                                                                                                                                                                                                                                                                                                                                                                                                                                                                                                                                                                                                                                                                                                                                                                                                                                                                                                                                                                                                                                                                                                                                                                                                                                                                                                                                                                                                                                                                                                                                                                                                                                                                                                                                                                                                                                                                                                                                                                      |                                                                                                                                                                                                                                                                                                                                                                                                                                                                                                                                                                                                                                                                                                                                                                                                                                                                                                                                                                                                                                                                                                                                                                                                                                                                                                                                                                                                                                                                                                                                                                                                                                                                                                                                                                                                                                                                                                                                                                                                                                                                                                                             | COMBINATION D-SUB                 |                                       |                                                                                                                                | SW REFERENCE NO.: 627 COMBO ASSEMBLY |  |  |  |
|                                                                                                                                                                                                                                                                                                                                                                                                                                                                                                                                                                                                                                                                                                                                                                                                                                                                                                                                                                                                                                                                                                                                                                                                                                                                                                                                                                                                                                                                                                                                                                                                                                                                                                                                                                                                                                                                                                                                                                                                                                                                                                                                                                                                                                                                                                                                                                                                                                                                                                                                                                                                      | COMBINA                                                                                                                                                                                                                                                                                                                                                                                                                                                                                                                                                                                                                                                                                                                                                                                                                                                                                                                                                                                                                                                                                                                                                                                                                                                                                                                                                                                                                                                                                                                                                                                                                                                                                                                                                                                                                                                                                                                                                                                                                                                                                                                     |                                   |                                       |                                                                                                                                | DATE: JAN. 01/2019                   |  |  |  |
|                                                                                                                                                                                                                                                                                                                                                                                                                                                                                                                                                                                                                                                                                                                                                                                                                                                                                                                                                                                                                                                                                                                                                                                                                                                                                                                                                                                                                                                                                                                                                                                                                                                                                                                                                                                                                                                                                                                                                                                                                                                                                                                                                                                                                                                                                                                                                                                                                                                                                                                                                                                                      |                                                                                                                                                                                                                                                                                                                                                                                                                                                                                                                                                                                                                                                                                                                                                                                                                                                                                                                                                                                                                                                                                                                                                                                                                                                                                                                                                                                                                                                                                                                                                                                                                                                                                                                                                                                                                                                                                                                                                                                                                                                                                                                             |                                   |                                       |                                                                                                                                |                                      |  |  |  |
| THIS SERIES FULLY CONFORMS TO                                                                                                                                                                                                                                                                                                                                                                                                                                                                                                                                                                                                                                                                                                                                                                                                                                                                                                                                                                                                                                                                                                                                                                                                                                                                                                                                                                                                                                                                                                                                                                                                                                                                                                                                                                                                                                                                                                                                                                                                                                                                                                                                                                                                                                                                                                                                                                                                                                                                                                                                                                        |                                                                                                                                                                                                                                                                                                                                                                                                                                                                                                                                                                                                                                                                                                                                                                                                                                                                                                                                                                                                                                                                                                                                                                                                                                                                                                                                                                                                                                                                                                                                                                                                                                                                                                                                                                                                                                                                                                                                                                                                                                                                                                                             | ARE THE FROFER TO FEDAG INC., AND | SCALE: N.T.S                          | SHEET 3 OF                                                                                                                     | 4                                    |  |  |  |
| THE EUROPEAN UNION DIRECTIVES<br>2011/65/EU FOR RoHS COMPLIANCY.                                                                                                                                                                                                                                                                                                                                                                                                                                                                                                                                                                                                                                                                                                                                                                                                                                                                                                                                                                                                                                                                                                                                                                                                                                                                                                                                                                                                                                                                                                                                                                                                                                                                                                                                                                                                                                                                                                                                                                                                                                                                                                                                                                                                                                                                                                                                                                                                                                                                                                                                     |                                                                                                                                                                                                                                                                                                                                                                                                                                                                                                                                                                                                                                                                                                                                                                                                                                                                                                                                                                                                                                                                                                                                                                                                                                                                                                                                                                                                                                                                                                                                                                                                                                                                                                                                                                                                                                                                                                                                                                                                                                                                                                                             | OR USED AS THE BASIS FOR THE      | DRAWING NUMBER: 627-43W2624-2TA ISSUE |                                                                                                                                |                                      |  |  |  |
|                                                                                                                                                                                                                                                                                                                                                                                                                                                                                                                                                                                                                                                                                                                                                                                                                                                                                                                                                                                                                                                                                                                                                                                                                                                                                                                                                                                                                                                                                                                                                                                                                                                                                                                                                                                                                                                                                                                                                                                                                                                                                                                                                                                                                                                                                                                                                                                                                                                                                                                                                                                                      | YOUR CONNECTION TO QUALITY & SEE                                                                                                                                                                                                                                                                                                                                                                                                                                                                                                                                                                                                                                                                                                                                                                                                                                                                                                                                                                                                                                                                                                                                                                                                                                                                                                                                                                                                                                                                                                                                                                                                                                                                                                                                                                                                                                                                                                                                                                                                                                                                                            | MANUEACTURE OR SALE OF APPARATUS  | PART NUMBER: 627-43W                  | 2624-2TA                                                                                                                       | 1                                    |  |  |  |