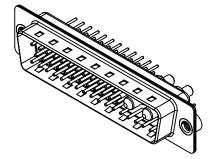

|  | COMBINATION D-SUB                    |                            |                                                                                                                                       | SW REFERENCE NO.: 627 COMBO ASSEMBLY |          |                  |       |  |
|--|--------------------------------------|----------------------------|---------------------------------------------------------------------------------------------------------------------------------------|--------------------------------------|----------|------------------|-------|--|
|  |                                      |                            |                                                                                                                                       | DRAWN: C.B                           |          | DATE: JAN. 01/20 | 19    |  |
|  |                                      |                            |                                                                                                                                       | CHECKED:                             |          | DATE:            |       |  |
|  |                                      | EDAC INC                   | THESE DRAWINGS AND SPECIFICATIONS<br>ARE THE PROPERTY OF EDAC INC.,AND                                                                | SCALE: (IN C.A.D. 1                  | :1)      | SHEET 1 OF       | 4     |  |
|  | YOUR CONNECTION TO QUALITY & SERVICE | TORONTO, ONTARIO<br>CANADA | SHALL NOT BE REPRODUCED, OR COPIED<br>OR USED AS THE BASIS FOR THE<br>MANUFACTURE OR SALE OF APPARATUS<br>WITHOUT WRITTEN PERMISSION. | DRAWING NUMBER:                      | 627-43W2 | 2624-2TA         | ISSUE |  |
|  |                                      | UALITY & SERVICE           |                                                                                                                                       | PART NUMBER:                         | 627-43W2 | 2624-2TA         | 1     |  |