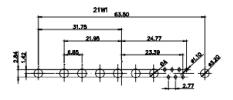

3W3 / 3WK3

5W1 Male/Female

7W2 Male/Female

(1)

627-43W2624-2TA

21W4 Male/Female

| 47.05<br>23.53<br>- 14.49<br>- 14.49 |                                                                                                                                                                                                                                                                                                                                                                                                                                                                                                                                                                                                                                                                                                                                                                                                                                                                                                                                                                                                                                                                                                                                                                                                                                                                                                                                                                                                                                                                                                                                                                                                                                                                                                                                                                                                                                                                                                                                                                                                                                                                                                                             | 33.30<br>                         |                                       | 53.50<br>31.75<br>00 9.70<br>00 9.70<br>00 9.70<br>00 9.70<br>00 9.70<br>00 00 00<br>00 00 00<br>00 00 00<br>00 00 00<br>00 00 | and the second                       |  |  |  |
|------------------------------------------------------------------------------------------------------------------------------------------------------------------------------------------------------------------------------------------------------------------------------------------------------------------------------------------------------------------------------------------------------------------------------------------------------------------------------------------------------------------------------------------------------------------------------------------------------------------------------------------------------------------------------------------------------------------------------------------------------------------------------------------------------------------------------------------------------------------------------------------------------------------------------------------------------------------------------------------------------------------------------------------------------------------------------------------------------------------------------------------------------------------------------------------------------------------------------------------------------------------------------------------------------------------------------------------------------------------------------------------------------------------------------------------------------------------------------------------------------------------------------------------------------------------------------------------------------------------------------------------------------------------------------------------------------------------------------------------------------------------------------------------------------------------------------------------------------------------------------------------------------------------------------------------------------------------------------------------------------------------------------------------------------------------------------------------------------------------------------------------------------------------------------------------------------------------------------------------------------------------------------------------------------------------------------------------------------------------------------------------------------------------------------------------------------------------------------------------------------------------------------------------------------------------------------------------------------|-----------------------------------------------------------------------------------------------------------------------------------------------------------------------------------------------------------------------------------------------------------------------------------------------------------------------------------------------------------------------------------------------------------------------------------------------------------------------------------------------------------------------------------------------------------------------------------------------------------------------------------------------------------------------------------------------------------------------------------------------------------------------------------------------------------------------------------------------------------------------------------------------------------------------------------------------------------------------------------------------------------------------------------------------------------------------------------------------------------------------------------------------------------------------------------------------------------------------------------------------------------------------------------------------------------------------------------------------------------------------------------------------------------------------------------------------------------------------------------------------------------------------------------------------------------------------------------------------------------------------------------------------------------------------------------------------------------------------------------------------------------------------------------------------------------------------------------------------------------------------------------------------------------------------------------------------------------------------------------------------------------------------------------------------------------------------------------------------------------------------------|-----------------------------------|---------------------------------------|--------------------------------------------------------------------------------------------------------------------------------|--------------------------------------|--|--|--|
|                                                                                                                                                                                                                                                                                                                                                                                                                                                                                                                                                                                                                                                                                                                                                                                                                                                                                                                                                                                                                                                                                                                                                                                                                                                                                                                                                                                                                                                                                                                                                                                                                                                                                                                                                                                                                                                                                                                                                                                                                                                                                                                                                                                                                                                                                                                                                                                                                                                                                                                                                                                                      |                                                                                                                                                                                                                                                                                                                                                                                                                                                                                                                                                                                                                                                                                                                                                                                                                                                                                                                                                                                                                                                                                                                                                                                                                                                                                                                                                                                                                                                                                                                                                                                                                                                                                                                                                                                                                                                                                                                                                                                                                                                                                                                             | 11W1 Male/Female                  | 27W2 Male/Femal                       | e                                                                                                                              |                                      |  |  |  |
| 2 81                                                                                                                                                                                                                                                                                                                                                                                                                                                                                                                                                                                                                                                                                                                                                                                                                                                                                                                                                                                                                                                                                                                                                                                                                                                                                                                                                                                                                                                                                                                                                                                                                                                                                                                                                                                                                                                                                                                                                                                                                                                                                                                                                                                                                                                                                                                                                                                                                                                                                                                                                                                                 | W8 Female<br>53.50<br>72.43<br>72.43<br>72.43<br>72.43<br>72.43<br>72.43<br>72.43<br>72.43<br>72.43<br>72.43<br>72.43<br>72.43<br>72.43<br>72.43<br>72.43<br>72.43<br>72.43<br>72.43<br>72.43<br>72.43<br>72.43<br>72.43<br>72.43<br>72.43<br>72.43<br>72.43<br>72.43<br>72.43<br>72.43<br>72.43<br>72.43<br>72.43<br>72.43<br>72.43<br>72.43<br>72.43<br>72.43<br>72.43<br>72.43<br>72.43<br>72.43<br>72.43<br>72.43<br>72.43<br>72.43<br>72.43<br>72.43<br>72.43<br>72.43<br>72.43<br>72.43<br>72.43<br>72.43<br>72.43<br>72.43<br>72.43<br>72.43<br>72.43<br>72.43<br>72.43<br>72.43<br>72.43<br>72.43<br>72.43<br>72.44<br>72.44<br>72.44<br>72.44<br>72.44<br>72.44<br>72.44<br>72.44<br>72.44<br>72.44<br>72.44<br>72.44<br>72.44<br>72.44<br>72.44<br>72.44<br>72.44<br>72.44<br>72.44<br>72.44<br>72.44<br>72.44<br>72.44<br>72.44<br>72.44<br>72.44<br>72.44<br>72.44<br>72.44<br>72.44<br>72.44<br>72.44<br>72.44<br>72.44<br>72.44<br>72.44<br>72.44<br>72.44<br>72.44<br>72.44<br>72.44<br>72.44<br>72.44<br>72.44<br>72.44<br>72.44<br>72.44<br>72.44<br>72.44<br>72.44<br>72.44<br>72.44<br>72.44<br>72.44<br>72.44<br>72.44<br>72.44<br>72.44<br>72.44<br>72.44<br>72.44<br>72.44<br>72.44<br>72.44<br>72.44<br>72.44<br>72.44<br>72.44<br>72.44<br>72.44<br>72.44<br>72.44<br>72.44<br>72.44<br>72.44<br>72.44<br>72.44<br>72.44<br>72.44<br>72.44<br>72.44<br>72.44<br>72.44<br>72.44<br>72.44<br>72.44<br>72.44<br>72.44<br>72.44<br>72.44<br>72.44<br>72.44<br>72.44<br>72.44<br>72.44<br>72.44<br>72.44<br>72.44<br>72.44<br>72.44<br>72.44<br>72.44<br>72.44<br>72.44<br>72.44<br>72.44<br>72.44<br>72.44<br>72.44<br>72.44<br>72.44<br>72.44<br>72.44<br>72.44<br>72.44<br>72.44<br>72.44<br>72.44<br>72.44<br>72.44<br>72.44<br>72.44<br>72.44<br>72.44<br>72.44<br>72.44<br>72.44<br>72.44<br>72.44<br>72.44<br>72.44<br>72.44<br>72.44<br>72.44<br>72.44<br>72.44<br>72.44<br>72.44<br>72.44<br>72.44<br>72.44<br>72.44<br>72.44<br>72.44<br>72.44<br>72.44<br>72.44<br>72.44<br>72.44<br>72.44<br>72.44<br>72.44<br>72.44<br>72.44<br>72.44<br>72.44<br>72.44<br>72.44<br>72.44<br>72.44<br>72.44 |                                   |                                       | 63.50<br>31.75<br>+++++++<br>+++++++<br>++++++++++++++++++++                                                                   | and the second                       |  |  |  |
|                                                                                                                                                                                                                                                                                                                                                                                                                                                                                                                                                                                                                                                                                                                                                                                                                                                                                                                                                                                                                                                                                                                                                                                                                                                                                                                                                                                                                                                                                                                                                                                                                                                                                                                                                                                                                                                                                                                                                                                                                                                                                                                                                                                                                                                                                                                                                                                                                                                                                                                                                                                                      | taunat tarunat                                                                                                                                                                                                                                                                                                                                                                                                                                                                                                                                                                                                                                                                                                                                                                                                                                                                                                                                                                                                                                                                                                                                                                                                                                                                                                                                                                                                                                                                                                                                                                                                                                                                                                                                                                                                                                                                                                                                                                                                                                                                                                              | 17W2 Male/Female                  | 21W1 Male/Femal                       | e                                                                                                                              |                                      |  |  |  |
| CURRENT RATING / (<br>10A / 2.2<br>20A / 3.3<br>30A / 3.7<br>40A / 4.2                                                                                                                                                                                                                                                                                                                                                                                                                                                                                                                                                                                                                                                                                                                                                                                                                                                                                                                                                                                                                                                                                                                                                                                                                                                                                                                                                                                                                                                                                                                                                                                                                                                                                                                                                                                                                                                                                                                                                                                                                                                                                                                                                                                                                                                                                                                                                                                                                                                                                                                               | ØA<br>                                                                                                                                                                                                                                                                                                                                                                                                                                                                                                                                                                                                                                                                                                                                                                                                                                                                                                                                                                                                                                                                                                                                                                                                                                                                                                                                                                                                                                                                                                                                                                                                                                                                                                                                                                                                                                                                                                                                                                                                                                                                                                                      | 47.00<br>23.03<br>                |                                       | 47.05<br>23.63<br>4<br>4<br>4<br>4<br>4<br>4<br>4<br>4<br>4<br>4<br>4<br>4<br>4                                                | æ                                    |  |  |  |
|                                                                                                                                                                                                                                                                                                                                                                                                                                                                                                                                                                                                                                                                                                                                                                                                                                                                                                                                                                                                                                                                                                                                                                                                                                                                                                                                                                                                                                                                                                                                                                                                                                                                                                                                                                                                                                                                                                                                                                                                                                                                                                                                                                                                                                                                                                                                                                                                                                                                                                                                                                                                      |                                                                                                                                                                                                                                                                                                                                                                                                                                                                                                                                                                                                                                                                                                                                                                                                                                                                                                                                                                                                                                                                                                                                                                                                                                                                                                                                                                                                                                                                                                                                                                                                                                                                                                                                                                                                                                                                                                                                                                                                                                                                                                                             | COMBINATION D-SUB                 |                                       |                                                                                                                                | SW REFERENCE NO.: 627 COMBO ASSEMBLY |  |  |  |
|                                                                                                                                                                                                                                                                                                                                                                                                                                                                                                                                                                                                                                                                                                                                                                                                                                                                                                                                                                                                                                                                                                                                                                                                                                                                                                                                                                                                                                                                                                                                                                                                                                                                                                                                                                                                                                                                                                                                                                                                                                                                                                                                                                                                                                                                                                                                                                                                                                                                                                                                                                                                      | COMBINA                                                                                                                                                                                                                                                                                                                                                                                                                                                                                                                                                                                                                                                                                                                                                                                                                                                                                                                                                                                                                                                                                                                                                                                                                                                                                                                                                                                                                                                                                                                                                                                                                                                                                                                                                                                                                                                                                                                                                                                                                                                                                                                     |                                   |                                       |                                                                                                                                | DATE: JAN. 01/2019                   |  |  |  |
|                                                                                                                                                                                                                                                                                                                                                                                                                                                                                                                                                                                                                                                                                                                                                                                                                                                                                                                                                                                                                                                                                                                                                                                                                                                                                                                                                                                                                                                                                                                                                                                                                                                                                                                                                                                                                                                                                                                                                                                                                                                                                                                                                                                                                                                                                                                                                                                                                                                                                                                                                                                                      |                                                                                                                                                                                                                                                                                                                                                                                                                                                                                                                                                                                                                                                                                                                                                                                                                                                                                                                                                                                                                                                                                                                                                                                                                                                                                                                                                                                                                                                                                                                                                                                                                                                                                                                                                                                                                                                                                                                                                                                                                                                                                                                             |                                   |                                       |                                                                                                                                |                                      |  |  |  |
| THIS SERIES FULLY CONFORMS TO                                                                                                                                                                                                                                                                                                                                                                                                                                                                                                                                                                                                                                                                                                                                                                                                                                                                                                                                                                                                                                                                                                                                                                                                                                                                                                                                                                                                                                                                                                                                                                                                                                                                                                                                                                                                                                                                                                                                                                                                                                                                                                                                                                                                                                                                                                                                                                                                                                                                                                                                                                        |                                                                                                                                                                                                                                                                                                                                                                                                                                                                                                                                                                                                                                                                                                                                                                                                                                                                                                                                                                                                                                                                                                                                                                                                                                                                                                                                                                                                                                                                                                                                                                                                                                                                                                                                                                                                                                                                                                                                                                                                                                                                                                                             | ARE THE FROFER TO FEDAG INC., AND | SCALE: N.T.S                          | SHEET 3 OF                                                                                                                     | 4                                    |  |  |  |
| THE EUROPEAN UNION DIRECTIVES<br>2011/65/EU FOR RoHS COMPLIANCY.                                                                                                                                                                                                                                                                                                                                                                                                                                                                                                                                                                                                                                                                                                                                                                                                                                                                                                                                                                                                                                                                                                                                                                                                                                                                                                                                                                                                                                                                                                                                                                                                                                                                                                                                                                                                                                                                                                                                                                                                                                                                                                                                                                                                                                                                                                                                                                                                                                                                                                                                     |                                                                                                                                                                                                                                                                                                                                                                                                                                                                                                                                                                                                                                                                                                                                                                                                                                                                                                                                                                                                                                                                                                                                                                                                                                                                                                                                                                                                                                                                                                                                                                                                                                                                                                                                                                                                                                                                                                                                                                                                                                                                                                                             | OR USED AS THE BASIS FOR THE      | DRAWING NUMBER: 627-43W2624-2TA ISSUE |                                                                                                                                |                                      |  |  |  |
|                                                                                                                                                                                                                                                                                                                                                                                                                                                                                                                                                                                                                                                                                                                                                                                                                                                                                                                                                                                                                                                                                                                                                                                                                                                                                                                                                                                                                                                                                                                                                                                                                                                                                                                                                                                                                                                                                                                                                                                                                                                                                                                                                                                                                                                                                                                                                                                                                                                                                                                                                                                                      | YOUR CONNECTION TO QUALITY & SEE                                                                                                                                                                                                                                                                                                                                                                                                                                                                                                                                                                                                                                                                                                                                                                                                                                                                                                                                                                                                                                                                                                                                                                                                                                                                                                                                                                                                                                                                                                                                                                                                                                                                                                                                                                                                                                                                                                                                                                                                                                                                                            | MANUEACTURE OR SALE OF APPARATUS  | PART NUMBER: 627-43W                  | 2624-2TA                                                                                                                       | 1                                    |  |  |  |