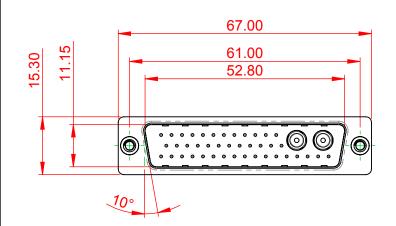

|  | COMBINATION D-SUB                    |                            |                                                                                                                                       | SW REFERENCE NO.: 627 COMBO ASSEMBLY |          |                  |       |  |
|--|--------------------------------------|----------------------------|---------------------------------------------------------------------------------------------------------------------------------------|--------------------------------------|----------|------------------|-------|--|
|  |                                      |                            |                                                                                                                                       | DRAWN: C.B                           |          | DATE: JAN. 01/20 | 19    |  |
|  |                                      |                            |                                                                                                                                       | CHECKED:                             |          | DATE:            |       |  |
|  |                                      | EDAC INC                   | THESE DRAWINGS AND SPECIFICATIONS<br>ARE THE PROPERTY OF EDAC INC.,AND                                                                | SCALE: (IN C.A.D. 1                  | :1)      | SHEET 1 OF       | 4     |  |
|  | YOUR CONNECTION TO QUALITY & SERVICE | TORONTO, ONTARIO<br>CANADA | SHALL NOT BE REPRODUCED, OR COPIED<br>OR USED AS THE BASIS FOR THE<br>MANUFACTURE OR SALE OF APPARATUS<br>WITHOUT WRITTEN PERMISSION. | DRAWING NUMBER:                      | 627-43W2 | 2624-2TA         | ISSUE |  |
|  |                                      | UALITY & SERVICE           |                                                                                                                                       | PART NUMBER:                         | 627-43W2 | 2624-2TA         | 1     |  |