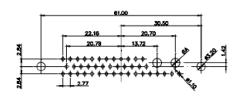

3W3 / 3WK3

5W1 Male/Female

7W2 Male/Female

(1)

627-43W2624-2TA

21W4 Male/Female

| 47.05<br>23.53<br>- 14.49<br>- 14.49 |                                                                                                                                                                                                                                                                                                                                                                                                                                                                                                                                                                                                                                                                                                                                                                                                                                                                                                                                                                                                                                                                                                                                                                                                                                                                                                                                                                                                                                                                                                                                                                                                                                                                                                                                                                                                                                                                                                                                                                                                                                                                                                                             | 33.30<br>                         |                                       | 53.50<br>31.75<br>00 9.70<br>00 9.70<br>00 9.70<br>00 9.70<br>00 9.70<br>00 00 00<br>00 00 00<br>00 00 00<br>00 00 00<br>00 00 | and the second                       |  |  |  |
|------------------------------------------------------------------------------------------------------------------------------------------------------------------------------------------------------------------------------------------------------------------------------------------------------------------------------------------------------------------------------------------------------------------------------------------------------------------------------------------------------------------------------------------------------------------------------------------------------------------------------------------------------------------------------------------------------------------------------------------------------------------------------------------------------------------------------------------------------------------------------------------------------------------------------------------------------------------------------------------------------------------------------------------------------------------------------------------------------------------------------------------------------------------------------------------------------------------------------------------------------------------------------------------------------------------------------------------------------------------------------------------------------------------------------------------------------------------------------------------------------------------------------------------------------------------------------------------------------------------------------------------------------------------------------------------------------------------------------------------------------------------------------------------------------------------------------------------------------------------------------------------------------------------------------------------------------------------------------------------------------------------------------------------------------------------------------------------------------------------------------------------------------------------------------------------------------------------------------------------------------------------------------------------------------------------------------------------------------------------------------------------------------------------------------------------------------------------------------------------------------------------------------------------------------------------------------------------------------|-----------------------------------------------------------------------------------------------------------------------------------------------------------------------------------------------------------------------------------------------------------------------------------------------------------------------------------------------------------------------------------------------------------------------------------------------------------------------------------------------------------------------------------------------------------------------------------------------------------------------------------------------------------------------------------------------------------------------------------------------------------------------------------------------------------------------------------------------------------------------------------------------------------------------------------------------------------------------------------------------------------------------------------------------------------------------------------------------------------------------------------------------------------------------------------------------------------------------------------------------------------------------------------------------------------------------------------------------------------------------------------------------------------------------------------------------------------------------------------------------------------------------------------------------------------------------------------------------------------------------------------------------------------------------------------------------------------------------------------------------------------------------------------------------------------------------------------------------------------------------------------------------------------------------------------------------------------------------------------------------------------------------------------------------------------------------------------------------------------------------------|-----------------------------------|---------------------------------------|--------------------------------------------------------------------------------------------------------------------------------|--------------------------------------|--|--|--|
|                                                                                                                                                                                                                                                                                                                                                                                                                                                                                                                                                                                                                                                                                                                                                                                                                                                                                                                                                                                                                                                                                                                                                                                                                                                                                                                                                                                                                                                                                                                                                                                                                                                                                                                                                                                                                                                                                                                                                                                                                                                                                                                                                                                                                                                                                                                                                                                                                                                                                                                                                                                                      |                                                                                                                                                                                                                                                                                                                                                                                                                                                                                                                                                                                                                                                                                                                                                                                                                                                                                                                                                                                                                                                                                                                                                                                                                                                                                                                                                                                                                                                                                                                                                                                                                                                                                                                                                                                                                                                                                                                                                                                                                                                                                                                             | 11W1 Male/Female                  | 27W2 Male/Femal                       | e                                                                                                                              |                                      |  |  |  |
| 2 81                                                                                                                                                                                                                                                                                                                                                                                                                                                                                                                                                                                                                                                                                                                                                                                                                                                                                                                                                                                                                                                                                                                                                                                                                                                                                                                                                                                                                                                                                                                                                                                                                                                                                                                                                                                                                                                                                                                                                                                                                                                                                                                                                                                                                                                                                                                                                                                                                                                                                                                                                                                                 | W8 Female<br>53.50<br>72.43<br>72.43<br>72.43<br>72.43<br>72.43<br>72.43<br>72.43<br>72.43<br>72.43<br>72.43<br>72.43<br>72.43<br>72.43<br>72.43<br>72.43<br>72.43<br>72.43<br>72.43<br>72.43<br>72.43<br>72.43<br>72.43<br>72.43<br>72.43<br>72.43<br>72.43<br>72.43<br>72.43<br>72.43<br>72.43<br>72.43<br>72.43<br>72.43<br>72.43<br>72.43<br>72.43<br>72.43<br>72.43<br>72.43<br>72.43<br>72.43<br>72.43<br>72.43<br>72.43<br>72.43<br>72.43<br>72.43<br>72.43<br>72.43<br>72.43<br>72.43<br>72.43<br>72.43<br>72.43<br>72.43<br>72.43<br>72.43<br>72.43<br>72.43<br>72.43<br>72.43<br>72.43<br>72.43<br>72.43<br>72.44<br>72.44<br>72.44<br>72.44<br>72.44<br>72.44<br>72.44<br>72.44<br>72.44<br>72.44<br>72.44<br>72.44<br>72.44<br>72.44<br>72.44<br>72.44<br>72.44<br>72.44<br>72.44<br>72.44<br>72.44<br>72.44<br>72.44<br>72.44<br>72.44<br>72.44<br>72.44<br>72.44<br>72.44<br>72.44<br>72.44<br>72.44<br>72.44<br>72.44<br>72.44<br>72.44<br>72.44<br>72.44<br>72.44<br>72.44<br>72.44<br>72.44<br>72.44<br>72.44<br>72.44<br>72.44<br>72.44<br>72.44<br>72.44<br>72.44<br>72.44<br>72.44<br>72.44<br>72.44<br>72.44<br>72.44<br>72.44<br>72.44<br>72.44<br>72.44<br>72.44<br>72.44<br>72.44<br>72.44<br>72.44<br>72.44<br>72.44<br>72.44<br>72.44<br>72.44<br>72.44<br>72.44<br>72.44<br>72.44<br>72.44<br>72.44<br>72.44<br>72.44<br>72.44<br>72.44<br>72.44<br>72.44<br>72.44<br>72.44<br>72.44<br>72.44<br>72.44<br>72.44<br>72.44<br>72.44<br>72.44<br>72.44<br>72.44<br>72.44<br>72.44<br>72.44<br>72.44<br>72.44<br>72.44<br>72.44<br>72.44<br>72.44<br>72.44<br>72.44<br>72.44<br>72.44<br>72.44<br>72.44<br>72.44<br>72.44<br>72.44<br>72.44<br>72.44<br>72.44<br>72.44<br>72.44<br>72.44<br>72.44<br>72.44<br>72.44<br>72.44<br>72.44<br>72.44<br>72.44<br>72.44<br>72.44<br>72.44<br>72.44<br>72.44<br>72.44<br>72.44<br>72.44<br>72.44<br>72.44<br>72.44<br>72.44<br>72.44<br>72.44<br>72.44<br>72.44<br>72.44<br>72.44<br>72.44<br>72.44<br>72.44<br>72.44<br>72.44<br>72.44<br>72.44<br>72.44<br>72.44<br>72.44<br>72.44<br>72.44<br>72.44<br>72.44<br>72.44<br>72.44<br>72.44<br>72.44<br>72.44 |                                   |                                       | 63.50<br>31.75<br>+++++++<br>+++++++<br>++++++++++++++++++++                                                                   | and the second                       |  |  |  |
|                                                                                                                                                                                                                                                                                                                                                                                                                                                                                                                                                                                                                                                                                                                                                                                                                                                                                                                                                                                                                                                                                                                                                                                                                                                                                                                                                                                                                                                                                                                                                                                                                                                                                                                                                                                                                                                                                                                                                                                                                                                                                                                                                                                                                                                                                                                                                                                                                                                                                                                                                                                                      | taunat tarunat                                                                                                                                                                                                                                                                                                                                                                                                                                                                                                                                                                                                                                                                                                                                                                                                                                                                                                                                                                                                                                                                                                                                                                                                                                                                                                                                                                                                                                                                                                                                                                                                                                                                                                                                                                                                                                                                                                                                                                                                                                                                                                              | 17W2 Male/Female                  | 21W1 Male/Femal                       | e                                                                                                                              |                                      |  |  |  |
| CURRENT RATING / (<br>10A / 2.2<br>20A / 3.3<br>30A / 3.7<br>40A / 4.2                                                                                                                                                                                                                                                                                                                                                                                                                                                                                                                                                                                                                                                                                                                                                                                                                                                                                                                                                                                                                                                                                                                                                                                                                                                                                                                                                                                                                                                                                                                                                                                                                                                                                                                                                                                                                                                                                                                                                                                                                                                                                                                                                                                                                                                                                                                                                                                                                                                                                                                               | ØA<br>                                                                                                                                                                                                                                                                                                                                                                                                                                                                                                                                                                                                                                                                                                                                                                                                                                                                                                                                                                                                                                                                                                                                                                                                                                                                                                                                                                                                                                                                                                                                                                                                                                                                                                                                                                                                                                                                                                                                                                                                                                                                                                                      | 47.00<br>23.03<br>                |                                       | 47.05<br>23.63<br>4<br>4<br>4<br>4<br>4<br>4<br>4<br>4<br>4<br>4<br>4<br>4<br>4                                                | æ                                    |  |  |  |
|                                                                                                                                                                                                                                                                                                                                                                                                                                                                                                                                                                                                                                                                                                                                                                                                                                                                                                                                                                                                                                                                                                                                                                                                                                                                                                                                                                                                                                                                                                                                                                                                                                                                                                                                                                                                                                                                                                                                                                                                                                                                                                                                                                                                                                                                                                                                                                                                                                                                                                                                                                                                      |                                                                                                                                                                                                                                                                                                                                                                                                                                                                                                                                                                                                                                                                                                                                                                                                                                                                                                                                                                                                                                                                                                                                                                                                                                                                                                                                                                                                                                                                                                                                                                                                                                                                                                                                                                                                                                                                                                                                                                                                                                                                                                                             | COMBINATION D-SUB                 |                                       |                                                                                                                                | SW REFERENCE NO.: 627 COMBO ASSEMBLY |  |  |  |
|                                                                                                                                                                                                                                                                                                                                                                                                                                                                                                                                                                                                                                                                                                                                                                                                                                                                                                                                                                                                                                                                                                                                                                                                                                                                                                                                                                                                                                                                                                                                                                                                                                                                                                                                                                                                                                                                                                                                                                                                                                                                                                                                                                                                                                                                                                                                                                                                                                                                                                                                                                                                      | COMBINA                                                                                                                                                                                                                                                                                                                                                                                                                                                                                                                                                                                                                                                                                                                                                                                                                                                                                                                                                                                                                                                                                                                                                                                                                                                                                                                                                                                                                                                                                                                                                                                                                                                                                                                                                                                                                                                                                                                                                                                                                                                                                                                     |                                   |                                       |                                                                                                                                | DATE: JAN. 01/2019                   |  |  |  |
|                                                                                                                                                                                                                                                                                                                                                                                                                                                                                                                                                                                                                                                                                                                                                                                                                                                                                                                                                                                                                                                                                                                                                                                                                                                                                                                                                                                                                                                                                                                                                                                                                                                                                                                                                                                                                                                                                                                                                                                                                                                                                                                                                                                                                                                                                                                                                                                                                                                                                                                                                                                                      |                                                                                                                                                                                                                                                                                                                                                                                                                                                                                                                                                                                                                                                                                                                                                                                                                                                                                                                                                                                                                                                                                                                                                                                                                                                                                                                                                                                                                                                                                                                                                                                                                                                                                                                                                                                                                                                                                                                                                                                                                                                                                                                             |                                   |                                       |                                                                                                                                |                                      |  |  |  |
| THIS SERIES FULLY CONFORMS TO                                                                                                                                                                                                                                                                                                                                                                                                                                                                                                                                                                                                                                                                                                                                                                                                                                                                                                                                                                                                                                                                                                                                                                                                                                                                                                                                                                                                                                                                                                                                                                                                                                                                                                                                                                                                                                                                                                                                                                                                                                                                                                                                                                                                                                                                                                                                                                                                                                                                                                                                                                        |                                                                                                                                                                                                                                                                                                                                                                                                                                                                                                                                                                                                                                                                                                                                                                                                                                                                                                                                                                                                                                                                                                                                                                                                                                                                                                                                                                                                                                                                                                                                                                                                                                                                                                                                                                                                                                                                                                                                                                                                                                                                                                                             | ARE THE FROFER TO FEDAG INC., AND | SCALE: N.T.S                          | SHEET 3 OF                                                                                                                     | 4                                    |  |  |  |
| THE EUROPEAN UNION DIRECTIVES<br>2011/65/EU FOR RoHS COMPLIANCY.                                                                                                                                                                                                                                                                                                                                                                                                                                                                                                                                                                                                                                                                                                                                                                                                                                                                                                                                                                                                                                                                                                                                                                                                                                                                                                                                                                                                                                                                                                                                                                                                                                                                                                                                                                                                                                                                                                                                                                                                                                                                                                                                                                                                                                                                                                                                                                                                                                                                                                                                     |                                                                                                                                                                                                                                                                                                                                                                                                                                                                                                                                                                                                                                                                                                                                                                                                                                                                                                                                                                                                                                                                                                                                                                                                                                                                                                                                                                                                                                                                                                                                                                                                                                                                                                                                                                                                                                                                                                                                                                                                                                                                                                                             | OR USED AS THE BASIS FOR THE      | DRAWING NUMBER: 627-43W2624-2TA ISSUE |                                                                                                                                |                                      |  |  |  |
|                                                                                                                                                                                                                                                                                                                                                                                                                                                                                                                                                                                                                                                                                                                                                                                                                                                                                                                                                                                                                                                                                                                                                                                                                                                                                                                                                                                                                                                                                                                                                                                                                                                                                                                                                                                                                                                                                                                                                                                                                                                                                                                                                                                                                                                                                                                                                                                                                                                                                                                                                                                                      | YOUR CONNECTION TO QUALITY & SEE                                                                                                                                                                                                                                                                                                                                                                                                                                                                                                                                                                                                                                                                                                                                                                                                                                                                                                                                                                                                                                                                                                                                                                                                                                                                                                                                                                                                                                                                                                                                                                                                                                                                                                                                                                                                                                                                                                                                                                                                                                                                                            | MANUEACTURE OR SALE OF APPARATUS  | PART NUMBER: 627-43W                  | 2624-2TA                                                                                                                       | 1                                    |  |  |  |