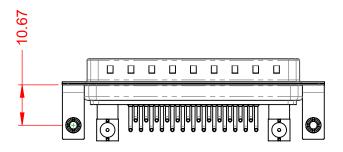

.XX ±0.13 .XXX ±0.05

DIELECTRIC WITHSTANDING VOLTAGE: ICE)

ACT

1000V AC rms

|                          | COMBINATION D-SUB       |                                                                                                                                                                                                                                                                                                                                                                                                                                                                                                                                                                                                                                                                                                                                                                                                                                                                                                                                                                                                                                                                                                                                                                                                                                                                                                                                                                                                                                                                                                                                                                                                                                                                                                                                                                                                                                                                                                                                                                                                                                                                                                                                                                                                                                                                                                                                                                                                                                                                                                                                                                                                                                                                                                                                                                                                                                                                                                                                                                                                                                                                                                                                                                                        | SW REFERENCE NO.: 629 COMBO ASSEMBLY |                  |    |
|--------------------------|-------------------------|----------------------------------------------------------------------------------------------------------------------------------------------------------------------------------------------------------------------------------------------------------------------------------------------------------------------------------------------------------------------------------------------------------------------------------------------------------------------------------------------------------------------------------------------------------------------------------------------------------------------------------------------------------------------------------------------------------------------------------------------------------------------------------------------------------------------------------------------------------------------------------------------------------------------------------------------------------------------------------------------------------------------------------------------------------------------------------------------------------------------------------------------------------------------------------------------------------------------------------------------------------------------------------------------------------------------------------------------------------------------------------------------------------------------------------------------------------------------------------------------------------------------------------------------------------------------------------------------------------------------------------------------------------------------------------------------------------------------------------------------------------------------------------------------------------------------------------------------------------------------------------------------------------------------------------------------------------------------------------------------------------------------------------------------------------------------------------------------------------------------------------------------------------------------------------------------------------------------------------------------------------------------------------------------------------------------------------------------------------------------------------------------------------------------------------------------------------------------------------------------------------------------------------------------------------------------------------------------------------------------------------------------------------------------------------------------------------------------------------------------------------------------------------------------------------------------------------------------------------------------------------------------------------------------------------------------------------------------------------------------------------------------------------------------------------------------------------------------------------------------------------------------------------------------------------------|--------------------------------------|------------------|----|
| CON                      |                         |                                                                                                                                                                                                                                                                                                                                                                                                                                                                                                                                                                                                                                                                                                                                                                                                                                                                                                                                                                                                                                                                                                                                                                                                                                                                                                                                                                                                                                                                                                                                                                                                                                                                                                                                                                                                                                                                                                                                                                                                                                                                                                                                                                                                                                                                                                                                                                                                                                                                                                                                                                                                                                                                                                                                                                                                                                                                                                                                                                                                                                                                                                                                                                                        | DRAWN: C.B                           | DATE: JAN. 01/20 | 19 |
|                          |                         |                                                                                                                                                                                                                                                                                                                                                                                                                                                                                                                                                                                                                                                                                                                                                                                                                                                                                                                                                                                                                                                                                                                                                                                                                                                                                                                                                                                                                                                                                                                                                                                                                                                                                                                                                                                                                                                                                                                                                                                                                                                                                                                                                                                                                                                                                                                                                                                                                                                                                                                                                                                                                                                                                                                                                                                                                                                                                                                                                                                                                                                                                                                                                                                        | CHECKED:                             | DATE:            |    |
|                          | EDAC INC                | TO, ONTARIO<br>ANADA<br>ANADA<br>ANADA<br>ANADA<br>ANADA<br>ANADA<br>ANADA<br>ANADA<br>ANADA<br>ANADA<br>ANADA<br>ANADA<br>ANADA<br>ANADA<br>ANADA<br>ANADA<br>ANADA<br>ANADA<br>ANADA<br>ANADA<br>ANADA<br>ANADA<br>ANADA<br>ANADA<br>ANADA<br>ANADA<br>ANADA<br>ANADA<br>ANADA<br>ANADA<br>ANADA<br>ANADA<br>ANADA<br>ANADA<br>ANADA<br>ANADA<br>ANADA<br>ANADA<br>ANADA<br>ANADA<br>ANADA<br>ANADA<br>ANADA<br>ANADA<br>ANADA<br>ANADA<br>ANADA<br>ANADA<br>ANADA<br>ANADA<br>ANADA<br>ANADA<br>ANADA<br>ANADA<br>ANADA<br>ANADA<br>ANADA<br>ANADA<br>ANADA<br>ANADA<br>ANADA<br>ANADA<br>ANADA<br>ANADA<br>ANADA<br>ANADA<br>ANADA<br>ANADA<br>ANADA<br>ANADA<br>ANADA<br>ANADA<br>ANADA<br>ANADA<br>ANADA<br>ANADA<br>ANADA<br>ANADA<br>ANADA<br>ANADA<br>ANADA<br>ANADA<br>ANADA<br>ANADA<br>ANADA<br>ANADA<br>ANADA<br>ANADA<br>ANADA<br>ANADA<br>ANADA<br>ANADA<br>ANADA<br>ANADA<br>ANADA<br>ANADA<br>ANADA<br>ANADA<br>ANADA<br>ANADA<br>ANADA<br>ANADA<br>ANADA<br>ANADA<br>ANADA<br>ANADA<br>ANADA<br>ANADA<br>ANADA<br>ANADA<br>ANADA<br>ANADA<br>ANADA<br>ANADA<br>ANADA<br>ANADA<br>ANADA<br>ANADA<br>ANADA<br>ANADA<br>ANADA<br>ANADA<br>ANADA<br>ANADA<br>ANADA<br>ANADA<br>ANADA<br>ANADA<br>ANADA<br>ANADA<br>ANADA<br>ANADA<br>ANADA<br>ANADA<br>ANADA<br>ANADA<br>ANADA<br>ANADA<br>ANADA<br>ANADA<br>ANADA<br>ANADA<br>ANADA<br>ANADA<br>ANADA<br>ANADA<br>ANADA<br>ANADA<br>ANADA<br>ANADA<br>ANADA<br>ANADA<br>ANADA<br>ANADA<br>ANADA<br>ANADA<br>ANADA<br>ANADA<br>ANADA<br>ANADA<br>ANADA<br>ANADA<br>ANADA<br>ANADA<br>ANADA<br>ANADA<br>ANADA<br>ANADA<br>ANADA<br>ANADA<br>ANADA<br>ANADA<br>ANADA<br>ANADA<br>ANADA<br>ANADA<br>ANADA<br>ANADA<br>ANADA<br>ANADA<br>ANADA<br>ANADA<br>ANADA<br>ANADA<br>ANADA<br>ANADA<br>ANADA<br>ANADA<br>ANADA<br>ANADA<br>ANADA<br>ANADA<br>ANADA<br>ANADA<br>ANADA<br>ANADA<br>ANADA<br>ANADA<br>ANADA<br>ANADA<br>ANADA<br>ANADA<br>ANADA<br>ANADA<br>ANADA<br>ANADA<br>ANADA<br>ANADA<br>ANADA<br>ANADA<br>ANADA<br>ANADA<br>ANADA<br>ANADA<br>ANADA<br>ANADA<br>ANADA<br>ANADA<br>ANADA<br>ANADA<br>ANADA<br>ANADA<br>ANADA<br>ANADA<br>ANADA<br>ANADA<br>ANADA<br>ANADA<br>ANADA<br>ANADA<br>ANADA<br>ANADA<br>ANADA<br>ANADA<br>ANADA<br>ANADA<br>ANADA<br>ANADA<br>ANADA<br>ANADA<br>ANADA<br>ANADA<br>ANADA<br>ANADA<br>ANADA<br>ANADA<br>ANADA<br>ANADA<br>ANADA<br>ANADA<br>ANADA<br>ANADA<br>ANADA<br>ANADA<br>ANADA<br>ANADA<br>ANADA<br>ANADA<br>ANADA<br>ANADA<br>ANADA<br>ANADA<br>ANADA<br>ANADA<br>ANADA<br>ANADA<br>ANADA<br>ANADA<br>ANADA<br>ANADA<br>ANADA<br>ANADA<br>ANADA<br>ANADA<br>ANADA<br>ANADA<br>ANADA<br>ANADA<br>ANADA<br>ANADA<br>ANADA<br>ANADA<br>ANADA<br>ANADA<br>ANADA<br>ANADA<br>ANADA<br>ANADA<br>ANADA<br>ANADA<br>ANADA<br>ANADA<br>ANADA<br>ANADA<br>ANADA<br>ANADA<br>ANADA<br>ANADA<br>ANADA<br>ANADA<br>ANADA<br>ANADA<br>ANADA<br>ANADA<br>ANADA<br>ANADA<br>ANADA<br>ANADA<br>ANADA<br>ANADA<br>ANADA<br>ANADA<br>ANADA<br>ANADA<br>ANADA<br>ANADA<br>ANADA<br>ANADA<br>ANADA<br>ANADA<br>ANADA<br>ANADA<br>ANADA<br>ANADA<br>ANADA<br>ANADA<br>ANADA<br>ANADA<br>ANADA<br>ANADA<br>ANADA<br>ANADA<br>ANADA<br>ANADA<br>ANADA<br>ANADA<br>ANADA<br>ANADA<br>ANADA | SCALE: (IN C.A.D. 1:1)               | SHEET 1 OF       | 2  |
|                          | ONTO, ONTARIO<br>CANADA |                                                                                                                                                                                                                                                                                                                                                                                                                                                                                                                                                                                                                                                                                                                                                                                                                                                                                                                                                                                                                                                                                                                                                                                                                                                                                                                                                                                                                                                                                                                                                                                                                                                                                                                                                                                                                                                                                                                                                                                                                                                                                                                                                                                                                                                                                                                                                                                                                                                                                                                                                                                                                                                                                                                                                                                                                                                                                                                                                                                                                                                                                                                                                                                        | 2640-5N3                             | ISSUE            |    |
| YOUR CONNECTION TO QUALI | O QUALITY & SERVICE     |                                                                                                                                                                                                                                                                                                                                                                                                                                                                                                                                                                                                                                                                                                                                                                                                                                                                                                                                                                                                                                                                                                                                                                                                                                                                                                                                                                                                                                                                                                                                                                                                                                                                                                                                                                                                                                                                                                                                                                                                                                                                                                                                                                                                                                                                                                                                                                                                                                                                                                                                                                                                                                                                                                                                                                                                                                                                                                                                                                                                                                                                                                                                                                                        | PART NUMBER: 629-27W                 | 2640-5N3         | 1  |