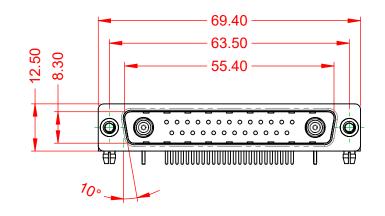

.XX ±0.13 .XXX ±0.05

DIELECTRIC WITHSTANDING VOLTAGE: ICE)

ACT

1000V AC rms

|                          | COMBINATION D-SUB       |                                                                                                                                                                                                                                                                                                                                                                                                                                                                                                                                                                                                                                                                                                                                                                                                                                                                                                                                                                                                                                                                                                                                                                                                                                                                                                                                                                                                                                                                                                                                                                                                                                                                                                                                                                                                                                                                                                                                                                                                                                                                                                                                                                                                                                                                                                                                                                                                                                                                                                                                                                                                                                                                                                                                                                                                                                                                                                                                                                                                                                                                                                                                                                                        | SW REFERENCE NO.: 629 COMBO ASSEMBLY |                  |    |
|--------------------------|-------------------------|----------------------------------------------------------------------------------------------------------------------------------------------------------------------------------------------------------------------------------------------------------------------------------------------------------------------------------------------------------------------------------------------------------------------------------------------------------------------------------------------------------------------------------------------------------------------------------------------------------------------------------------------------------------------------------------------------------------------------------------------------------------------------------------------------------------------------------------------------------------------------------------------------------------------------------------------------------------------------------------------------------------------------------------------------------------------------------------------------------------------------------------------------------------------------------------------------------------------------------------------------------------------------------------------------------------------------------------------------------------------------------------------------------------------------------------------------------------------------------------------------------------------------------------------------------------------------------------------------------------------------------------------------------------------------------------------------------------------------------------------------------------------------------------------------------------------------------------------------------------------------------------------------------------------------------------------------------------------------------------------------------------------------------------------------------------------------------------------------------------------------------------------------------------------------------------------------------------------------------------------------------------------------------------------------------------------------------------------------------------------------------------------------------------------------------------------------------------------------------------------------------------------------------------------------------------------------------------------------------------------------------------------------------------------------------------------------------------------------------------------------------------------------------------------------------------------------------------------------------------------------------------------------------------------------------------------------------------------------------------------------------------------------------------------------------------------------------------------------------------------------------------------------------------------------------------|--------------------------------------|------------------|----|
| CON                      |                         |                                                                                                                                                                                                                                                                                                                                                                                                                                                                                                                                                                                                                                                                                                                                                                                                                                                                                                                                                                                                                                                                                                                                                                                                                                                                                                                                                                                                                                                                                                                                                                                                                                                                                                                                                                                                                                                                                                                                                                                                                                                                                                                                                                                                                                                                                                                                                                                                                                                                                                                                                                                                                                                                                                                                                                                                                                                                                                                                                                                                                                                                                                                                                                                        | DRAWN: C.B                           | DATE: JAN. 01/20 | 19 |
|                          |                         |                                                                                                                                                                                                                                                                                                                                                                                                                                                                                                                                                                                                                                                                                                                                                                                                                                                                                                                                                                                                                                                                                                                                                                                                                                                                                                                                                                                                                                                                                                                                                                                                                                                                                                                                                                                                                                                                                                                                                                                                                                                                                                                                                                                                                                                                                                                                                                                                                                                                                                                                                                                                                                                                                                                                                                                                                                                                                                                                                                                                                                                                                                                                                                                        | CHECKED:                             | DATE:            |    |
|                          | EDAC INC                | TO, ONTARIO<br>ANADA<br>ANADA<br>ANADA<br>ANADA<br>ANADA<br>ANADA<br>ANADA<br>ANADA<br>ANADA<br>ANADA<br>ANADA<br>ANADA<br>ANADA<br>ANADA<br>ANADA<br>ANADA<br>ANADA<br>ANADA<br>ANADA<br>ANADA<br>ANADA<br>ANADA<br>ANADA<br>ANADA<br>ANADA<br>ANADA<br>ANADA<br>ANADA<br>ANADA<br>ANADA<br>ANADA<br>ANADA<br>ANADA<br>ANADA<br>ANADA<br>ANADA<br>ANADA<br>ANADA<br>ANADA<br>ANADA<br>ANADA<br>ANADA<br>ANADA<br>ANADA<br>ANADA<br>ANADA<br>ANADA<br>ANADA<br>ANADA<br>ANADA<br>ANADA<br>ANADA<br>ANADA<br>ANADA<br>ANADA<br>ANADA<br>ANADA<br>ANADA<br>ANADA<br>ANADA<br>ANADA<br>ANADA<br>ANADA<br>ANADA<br>ANADA<br>ANADA<br>ANADA<br>ANADA<br>ANADA<br>ANADA<br>ANADA<br>ANADA<br>ANADA<br>ANADA<br>ANADA<br>ANADA<br>ANADA<br>ANADA<br>ANADA<br>ANADA<br>ANADA<br>ANADA<br>ANADA<br>ANADA<br>ANADA<br>ANADA<br>ANADA<br>ANADA<br>ANADA<br>ANADA<br>ANADA<br>ANADA<br>ANADA<br>ANADA<br>ANADA<br>ANADA<br>ANADA<br>ANADA<br>ANADA<br>ANADA<br>ANADA<br>ANADA<br>ANADA<br>ANADA<br>ANADA<br>ANADA<br>ANADA<br>ANADA<br>ANADA<br>ANADA<br>ANADA<br>ANADA<br>ANADA<br>ANADA<br>ANADA<br>ANADA<br>ANADA<br>ANADA<br>ANADA<br>ANADA<br>ANADA<br>ANADA<br>ANADA<br>ANADA<br>ANADA<br>ANADA<br>ANADA<br>ANADA<br>ANADA<br>ANADA<br>ANADA<br>ANADA<br>ANADA<br>ANADA<br>ANADA<br>ANADA<br>ANADA<br>ANADA<br>ANADA<br>ANADA<br>ANADA<br>ANADA<br>ANADA<br>ANADA<br>ANADA<br>ANADA<br>ANADA<br>ANADA<br>ANADA<br>ANADA<br>ANADA<br>ANADA<br>ANADA<br>ANADA<br>ANADA<br>ANADA<br>ANADA<br>ANADA<br>ANADA<br>ANADA<br>ANADA<br>ANADA<br>ANADA<br>ANADA<br>ANADA<br>ANADA<br>ANADA<br>ANADA<br>ANADA<br>ANADA<br>ANADA<br>ANADA<br>ANADA<br>ANADA<br>ANADA<br>ANADA<br>ANADA<br>ANADA<br>ANADA<br>ANADA<br>ANADA<br>ANADA<br>ANADA<br>ANADA<br>ANADA<br>ANADA<br>ANADA<br>ANADA<br>ANADA<br>ANADA<br>ANADA<br>ANADA<br>ANADA<br>ANADA<br>ANADA<br>ANADA<br>ANADA<br>ANADA<br>ANADA<br>ANADA<br>ANADA<br>ANADA<br>ANADA<br>ANADA<br>ANADA<br>ANADA<br>ANADA<br>ANADA<br>ANADA<br>ANADA<br>ANADA<br>ANADA<br>ANADA<br>ANADA<br>ANADA<br>ANADA<br>ANADA<br>ANADA<br>ANADA<br>ANADA<br>ANADA<br>ANADA<br>ANADA<br>ANADA<br>ANADA<br>ANADA<br>ANADA<br>ANADA<br>ANADA<br>ANADA<br>ANADA<br>ANADA<br>ANADA<br>ANADA<br>ANADA<br>ANADA<br>ANADA<br>ANADA<br>ANADA<br>ANADA<br>ANADA<br>ANADA<br>ANADA<br>ANADA<br>ANADA<br>ANADA<br>ANADA<br>ANADA<br>ANADA<br>ANADA<br>ANADA<br>ANADA<br>ANADA<br>ANADA<br>ANADA<br>ANADA<br>ANADA<br>ANADA<br>ANADA<br>ANADA<br>ANADA<br>ANADA<br>ANADA<br>ANADA<br>ANADA<br>ANADA<br>ANADA<br>ANADA<br>ANADA<br>ANADA<br>ANADA<br>ANADA<br>ANADA<br>ANADA<br>ANADA<br>ANADA<br>ANADA<br>ANADA<br>ANADA<br>ANADA<br>ANADA<br>ANADA<br>ANADA<br>ANADA<br>ANADA<br>ANADA<br>ANADA<br>ANADA<br>ANADA<br>ANADA<br>ANADA<br>ANADA<br>ANADA<br>ANADA<br>ANADA<br>ANADA<br>ANADA<br>ANADA<br>ANADA<br>ANADA<br>ANADA<br>ANADA<br>ANADA<br>ANADA<br>ANADA<br>ANADA<br>ANADA<br>ANADA<br>ANADA<br>ANADA<br>ANADA<br>ANADA<br>ANADA<br>ANADA<br>ANADA<br>ANADA<br>ANADA<br>ANADA<br>ANADA<br>ANADA<br>ANADA<br>ANADA<br>ANADA<br>ANADA<br>ANADA<br>ANADA<br>ANADA<br>ANADA<br>ANADA<br>ANADA<br>ANADA<br>ANADA<br>ANADA<br>ANADA<br>ANADA<br>ANADA<br>ANADA<br>ANADA<br>ANADA | SCALE: (IN C.A.D. 1:1)               | SHEET 1 OF       | 2  |
|                          | ONTO, ONTARIO<br>CANADA |                                                                                                                                                                                                                                                                                                                                                                                                                                                                                                                                                                                                                                                                                                                                                                                                                                                                                                                                                                                                                                                                                                                                                                                                                                                                                                                                                                                                                                                                                                                                                                                                                                                                                                                                                                                                                                                                                                                                                                                                                                                                                                                                                                                                                                                                                                                                                                                                                                                                                                                                                                                                                                                                                                                                                                                                                                                                                                                                                                                                                                                                                                                                                                                        | 2640-5N3                             | ISSUE            |    |
| YOUR CONNECTION TO QUALI | O QUALITY & SERVICE     |                                                                                                                                                                                                                                                                                                                                                                                                                                                                                                                                                                                                                                                                                                                                                                                                                                                                                                                                                                                                                                                                                                                                                                                                                                                                                                                                                                                                                                                                                                                                                                                                                                                                                                                                                                                                                                                                                                                                                                                                                                                                                                                                                                                                                                                                                                                                                                                                                                                                                                                                                                                                                                                                                                                                                                                                                                                                                                                                                                                                                                                                                                                                                                                        | PART NUMBER: 629-27W                 | 2640-5N3         | 1  |