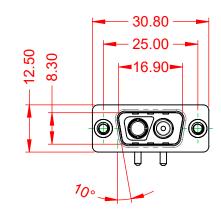

|  |                                                                                | SW REFERENCE NO.: 629 COMBO ASSEMBLY                                                                                                                                                                           |                         |                    |       |
|--|--------------------------------------------------------------------------------|----------------------------------------------------------------------------------------------------------------------------------------------------------------------------------------------------------------|-------------------------|--------------------|-------|
|  |                                                                                |                                                                                                                                                                                                                | DRAWN: C.B              | DATE: JAN. 01/2019 |       |
|  |                                                                                |                                                                                                                                                                                                                | CHECKED:                | DATE:              |       |
|  | EDAC INC<br>TORONTO, ONTARIO<br>CANADA<br>YOUR CONNECTION TO QUALITY & SERVICE | THESE DRAWINGS AND SPECIFICATIONS<br>ARE THE PROPERTY OF EDAC INC.,AND<br>SHALL NOT BE REPRODUCED,OR COPIED<br>OR USED AS THE BASIS FOR THE<br>MANUFACTURE OR SALE OF APPARATUS<br>WITHOUT WRITTEN PERMISSION. | SCALE: (IN C.A.D. 1:1)  | SHEET 1 OF         | 2     |
|  |                                                                                |                                                                                                                                                                                                                | DRAWING NUMBER: 629-2WK | 2640-1T2           | ISSUE |
|  |                                                                                |                                                                                                                                                                                                                | PART NUMBER: 629-2WK    | 2640-1T2           | 1     |