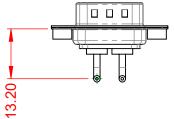

|  |                                                                                | SW REFERENCE NO.: 629 COMBO ASSEMBLY                                                                                                                                                                           |                         |                    |       |
|--|--------------------------------------------------------------------------------|----------------------------------------------------------------------------------------------------------------------------------------------------------------------------------------------------------------|-------------------------|--------------------|-------|
|  |                                                                                |                                                                                                                                                                                                                | DRAWN: C.B              | DATE: JAN. 01/2019 |       |
|  |                                                                                |                                                                                                                                                                                                                | CHECKED:                | DATE:              |       |
|  | EDAC INC<br>TORONTO, ONTARIO<br>CANADA<br>YOUR CONNECTION TO QUALITY & SERVICE | THESE DRAWINGS AND SPECIFICATIONS<br>ARE THE PROPERTY OF EDAC INC.,AND<br>SHALL NOT BE REPRODUCED,OR COPIED<br>OR USED AS THE BASIS FOR THE<br>MANUFACTURE OR SALE OF APPARATUS<br>WITHOUT WRITTEN PERMISSION. | SCALE: (IN C.A.D. 1:1)  | SHEET 1 OF         | 2     |
|  |                                                                                |                                                                                                                                                                                                                | DRAWING NUMBER: 629-2WK | 2640-1T2           | ISSUE |
|  |                                                                                |                                                                                                                                                                                                                | PART NUMBER: 629-2WK    | 2640-1T2           | 1     |