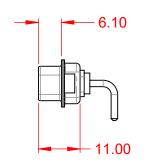

|  |                                                                                | SW REFERENCE NO.: 629 COMBO ASSEMBLY                                                                                                                                                                           |                         |                    |       |
|--|--------------------------------------------------------------------------------|----------------------------------------------------------------------------------------------------------------------------------------------------------------------------------------------------------------|-------------------------|--------------------|-------|
|  |                                                                                |                                                                                                                                                                                                                | DRAWN: C.B              | DATE: JAN. 01/2019 |       |
|  |                                                                                |                                                                                                                                                                                                                | CHECKED:                | DATE:              |       |
|  | EDAC INC<br>TORONTO, ONTARIO<br>CANADA<br>YOUR CONNECTION TO QUALITY & SERVICE | THESE DRAWINGS AND SPECIFICATIONS<br>ARE THE PROPERTY OF EDAC INC.,AND<br>SHALL NOT BE REPRODUCED,OR COPIED<br>OR USED AS THE BASIS FOR THE<br>MANUFACTURE OR SALE OF APPARATUS<br>WITHOUT WRITTEN PERMISSION. | SCALE: (IN C.A.D. 1:1)  | SHEET 1 OF         | 2     |
|  |                                                                                |                                                                                                                                                                                                                | DRAWING NUMBER: 629-2WK | 2640-1T2           | ISSUE |
|  |                                                                                |                                                                                                                                                                                                                | PART NUMBER: 629-2WK    | 2640-1T2           | 1     |