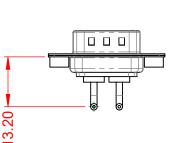

|  |                                                                                | SW REFERENCE NO.: 629 COMBO ASSEMBLY                                                                                                                                                                           |                         |                    |       |
|--|--------------------------------------------------------------------------------|----------------------------------------------------------------------------------------------------------------------------------------------------------------------------------------------------------------|-------------------------|--------------------|-------|
|  |                                                                                |                                                                                                                                                                                                                | DRAWN: C.B              | DATE: JAN. 01/2019 |       |
|  |                                                                                |                                                                                                                                                                                                                | CHECKED:                | DATE:              |       |
|  | EDAC INC<br>TORONTO, ONTARIO<br>CANADA<br>YOUR CONNECTION TO QUALITY & SERVICE | THESE DRAWINGS AND SPECIFICATIONS<br>ARE THE PROPERTY OF EDAC INC.,AND<br>SHALL NOT BE REPRODUCED,OR COPIED<br>OR USED AS THE BASIS FOR THE<br>MANUFACTURE OR SALE OF APPARATUS<br>WITHOUT WRITTEN PERMISSION. | SCALE: (IN C.A.D. 1:1)  | SHEET 1 OF         | 2     |
|  |                                                                                |                                                                                                                                                                                                                | DRAWING NUMBER: 629-2WK | 2640-1T2           | ISSUE |
|  |                                                                                |                                                                                                                                                                                                                | PART NUMBER: 629-2WK    | 2640-1T2           | 1     |