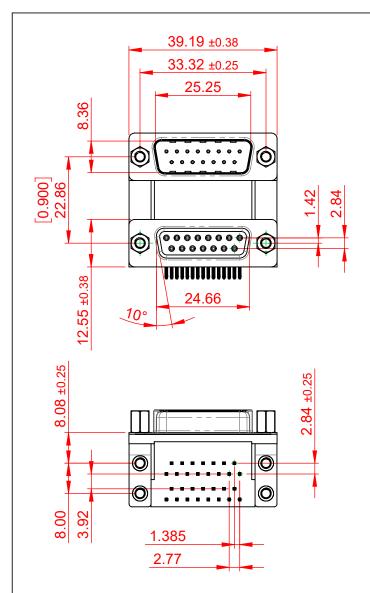

MATERIAL:

HOUSING: THERMOPLASTIC POLYESTER, UL94V-0,

**BLACK IN COLOUR** 

SHELL: STEEL, NICKEL PLATED

CONTACT: COPPER ALLOY, GOLD FLASH PLATING

PART NUMBER:

OPERATING TEMPERATURE: -55°C ~ 85°C

**CURRENT RATING: 3A PER CONTACT** 

**CONTACT RESISTANCE:**  $25m\Omega$  MAX. **INSULATOR RESISTANCE:** 5000MΩ min.

**DIELECTRIC** 

WITHSTANDING VOLTAGE: 1000V AC rms

THIS SERIES FULLY CONFORMS TO THE EUROPEAN UNION DIRECTIVES 2011/65/EU FOR RoHS COMPLIANCY.