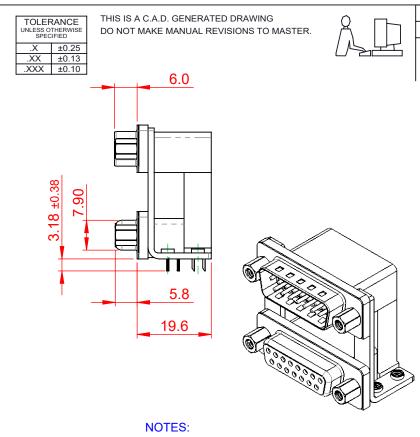

MATERIAL:

HOUSING: THERMOPLASTIC POLYESTER, UL94V-0,

**BLACK IN COLOUR** 

SHELL: STEEL, NICKEL PLATED

CONTACT: COPPER ALLOY, GOLD FLASH PLATING

PART NUMBER:

OPERATING TEMPERATURE: -55°C ~ 85°C

**CURRENT RATING: 3A PER CONTACT** 

**CONTACT RESISTANCE:**  $25m\Omega$  MAX. **INSULATOR RESISTANCE:** 5000MΩ min.

**DIELECTRIC** 

WITHSTANDING VOLTAGE: 1000V AC rms

THIS SERIES FULLY CONFORMS TO THE EUROPEAN UNION DIRECTIVES 2011/65/EU FOR RoHS COMPLIANCY.