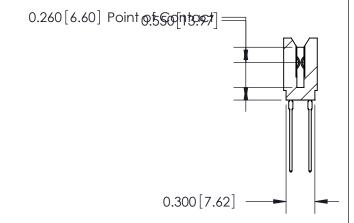

## THIS IS A C.A.D. GENERATED DRAWING DO NOT MAKE MANUAL REVISIONS TO MASTER.

ORIGINAL

745-ENG MASTER DATE: MAY 04/09

SHEET 1 OF 2

ISSUE

DATE:

Contact Information
541-Wire Wrap, Regular Point - Tail LG.=.750(19.05)
.100" (2.54mm) Contact Spacing x .200" (5.08mm) Row Spacing