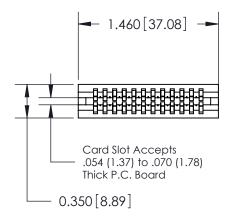

## THIS IS A C.A.D. GENERATED DRAWING DO NOT MAKE MANUAL REVISIONS TO MASTER.

ORIGINAL

745-ENG MASTER DATE: MAY 04/09

SHEET 1 OF 2

ISSUE

DATE:

Contact Information
541-Wire Wrap, Regular Point - Tail LG.=.750(19.05)
.100" (2.54mm) Contact Spacing x .200" (5.08mm) Row Spacing