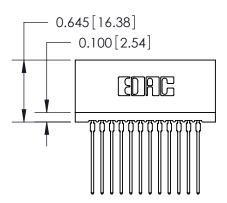

## THIS IS A C.A.D. GENERATED DRAWING DO NOT MAKE MANUAL REVISIONS TO MASTER.

ORIGINAL

745-ENG MASTER DATE: MAY 04/09

SHEET 1 OF 2

ISSUE

DATE:

Contact Information
541-Wire Wrap, Regular Point - Tail LG.=.750(19.05)
.100" (2.54mm) Contact Spacing x .200" (5.08mm) Row Spacing