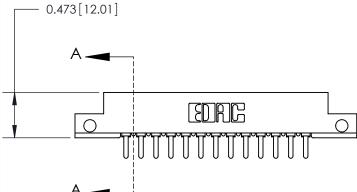

**Mounting Option** 

.128 (3.25) Dia. Side Mounting Holes

## **Contact Detail**

PC Tail .046x.014(1.17x0.36) - Tail LG=.213(5.41)

.156 [3.96] Contact Spacing x .200 [5.08] Row Spacing





.175 [4.45] Point of Contact (Measured from bottom of Card Slot)



Card Slot Accepts .054 [1.37] to .070 [1.78] Thick P.C. Board

**See Accompanying Page for:** 

**Contact Bend Details** 

807/857 Series High Temp Card Edge Connector Part Number: 807-013-521-112

YOUR CONNECTION TO QUALITY & SERVICE

| ACAD REFERENCE NO. 807 ENG MASTER |                  |
|-----------------------------------|------------------|
| DRAWN: J.LEE                      | DATE: AUG. 11/09 |
| CHECKED:                          | DATE:            |
| SCALE: NTS                        | SHEET 1 OF 2     |
| DRAWING NUMBER                    | ISSUE            |

807 Assembly