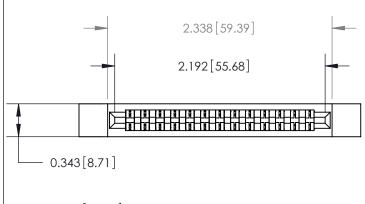

## **Contact Detail**

PC Tail .046x.014(1.17x0.36) - Tail LG=.213(5.41)

.156 [3.96] Contact Spacing x .200 [5.08] Row Spacing

.175 [4.45] Point of Contact (Measured from bottom of Card Slot)

Card Slot Accepts .054 [1.37] to .070 [1.78] Thick P.C. Board