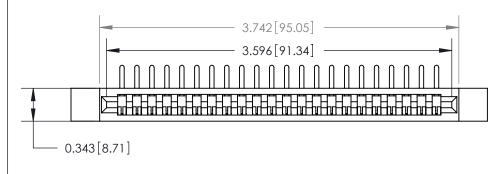

**See Accompanying Page for:** 

**Contact Bend Details** 

807/857 Series High Temp Card Edge Connector Part Number: 807-022-458-112

YOUR CONNECTION TO QUALITY & SERVICE

| ACAD REFERENCE NO. 807 ENG MASTER |                  |
|-----------------------------------|------------------|
| DRAWN: J.LEE                      | DATE: AUG. 11/09 |
| CHECKED:                          | DATE:            |
| SCALE: NTS                        | SHEET 1 OF 2     |
| DRAWING NUMBER                    | ISSUE            |