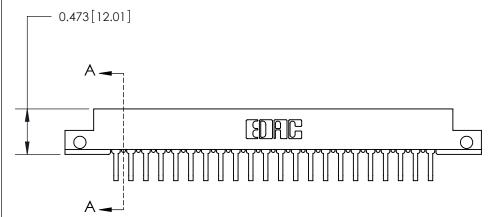

**Mounting Option** 

.128 (3.25) Dia. Side Mounting Holes

## **Contact Detail**

90 Degree Bend (Code 545 Contacts)

.156 [3.96] Contact Spacing x .200 [5.08] Row Spacing

**SECTION A-A** 

.095 [2.41] Point of Contact (Measured from bottom of Card Slot)

Card Slot Accepts .054 [1.37] to .070 [1.78] Thick P.C. Board