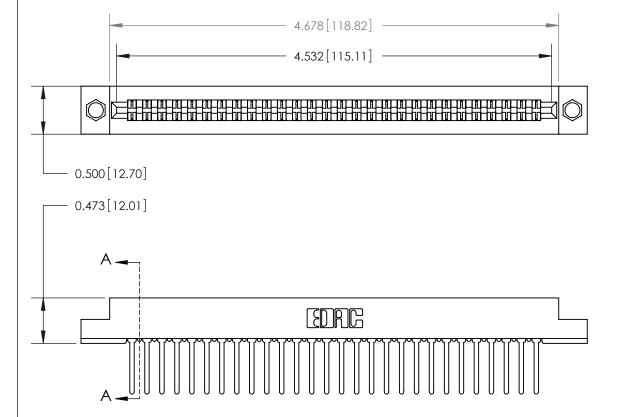

Card Slot Accepts .054 [1.37] to .070 [1.78] Thick P.C. Board

**See Accompanying Page for:** 

**Contact Bend Details** 

807/857 Series High Temp Card Edge Connector Part Number: 807-056-442-204

YOUR CONNECTION TO QUALITY & SERVICE