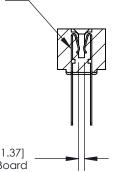

## **Contact Detail**

Wire Wrap .046x.013(1.17x0.33) - Tail LG=.520(13.21)

.156 [3.96] Contact Spacing x .200 [5.08] Row Spacing

**SECTION A-A** 

.095 [2.41] Point of Contact (Measured from bottom of Card Slot)