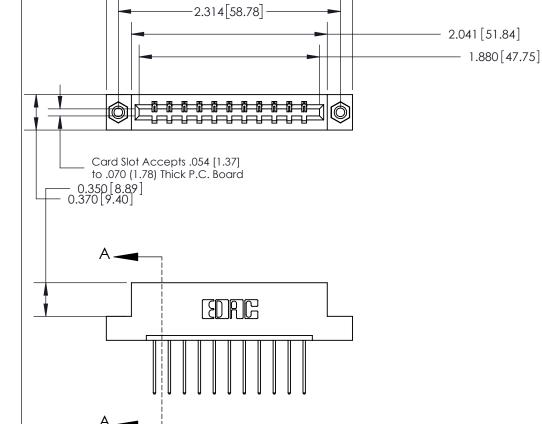

## **Contact Detail**

540-Wire Wrap .025 Sq.(0.64 Sq.) - Tail LG=.560(14.22)

.156 [3.96] Contact Spacing x .200 [5.08] Row Spacing

-2.564[65.13]

THIS IS A C.A.D. GENERATED DRAWING DO NOT MAKE MANUAL REVISIONS TO MASTER.

ISSUE NUMBER ORIGINAL

0.388 [9.86] Card Slot .160 [4.06] Point of Contact-

ACAD REFERENCE NO.

833 Series High Temp Card Edge Connector Part Number: 833-011-540-108

**EDAC INC** TORONTO, ONTARIO CANADA

THESE DRAWINGS AND SPECIFICATIONS ARE THE PROPERTY OF EDAC INC.,AND SHALL NOT BE REPRODUCED, OR COPIED OR USED AS THE BASIS FOR THE MANUFACTURE OR SALE OF APPARATUS WITHOUT WRITTEN PERMISSION.