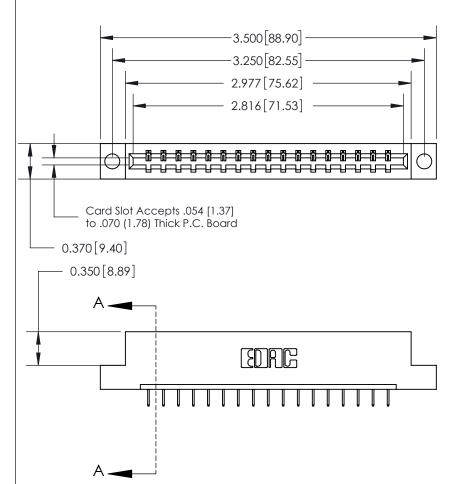

ORIGINAL

833 Series High Temp Card Edge Connector Part Number: 833-017-524-104

**EDAC INC** TORONTO, ONTARIO CANADA

THESE DRAWINGS AND SPECIFICATIONS ARE THE PROPERTY OF EDAC INC.,AND SHALL NOT BE REPRODUCED, OR COPIED OR USED AS THE BASIS FOR THE MANUFACTURE OR SALE OF APPARATUS WITHOUT WRITTEN PERMISSION.

| ACAD REFERENCE NO. | 833 ENG MASTER   |  |  |
|--------------------|------------------|--|--|
| DRAWN: J.LEE       | DATE: OCT. 14/09 |  |  |
| CHECKED:           | DATE:            |  |  |
| SCALE: NTS         | SHEET 1 OF 3     |  |  |
| DRAWING NUMBER     | ISSUE            |  |  |
| 833 Assembly       | 1 1              |  |  |