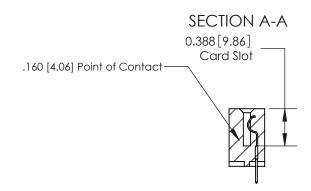

ORIGINAL

833 Series High Temp Card Edge Connector Part Number: 833-017-524-104

**EDAC INC** TORONTO, ONTARIO CANADA

THESE DRAWINGS AND SPECIFICATIONS ARE THE PROPERTY OF EDAC INC.,AND SHALL NOT BE REPRODUCED, OR COPIED OR USED AS THE BASIS FOR THE MANUFACTURE OR SALE OF APPARATUS WITHOUT WRITTEN PERMISSION.

| ACAD REFERENCE NO. | 833 ENG MASTER   |  |  |
|--------------------|------------------|--|--|
| DRAWN: J.LEE       | DATE: OCT. 14/09 |  |  |
| CHECKED:           | DATE:            |  |  |
| SCALE: NTS         | SHEET 1 OF 3     |  |  |
| DRAWING NUMBER     | ISSUE            |  |  |
| 833 Assembly       | 1 1              |  |  |