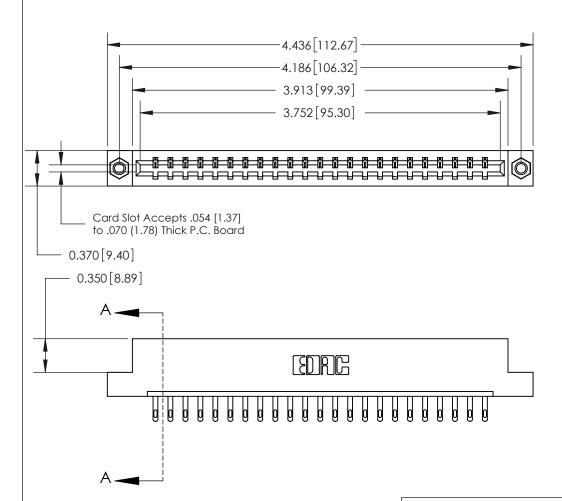

## See Accompanying Page for:

- **Bend Detail**
- **Mounting Options**

833 Series High Temp Card Edge Connector Part Number: 833-023-500-107

**EDAC INC** TORONTO, ONTARIO CANADA

THESE DRAWINGS AND SPECIFICATIONS ARE THE PROPERTY OF EDAC INC.,AND SHALL NOT BE REPRODUCED, OR COPIED OR USED AS THE BASIS FOR THE MANUFACTURE OR SALE OF APPARATUS WITHOUT WRITTEN PERMISSION.

| ACAD REFERENCE NO. | 833 ENG MASTER   |  |  |
|--------------------|------------------|--|--|
| DRAWN: J.LEE       | DATE: OCT. 14/09 |  |  |
| CHECKED:           | DATE:            |  |  |
| SCALE: NTS         | SHEET 1 OF 3     |  |  |
| DRAWING NUMBER     | ISSUE            |  |  |
| 833 Assembly       | 1                |  |  |